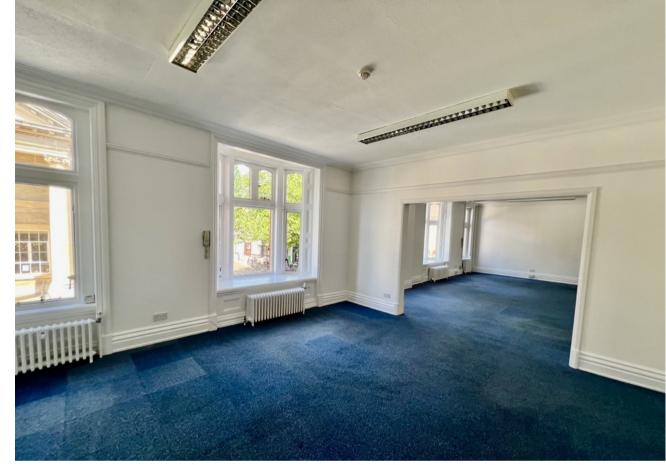

The accommodation is arranged over the first and second floor of the building and accessed via a ground floor entrance lobby with intercom access. The offices overlook the historic Abbeygate Street and are are split throughout multiple rooms, both in open plan and modular arrangement with a number being interconnecting. The specification includes, CAT II lighting, gas fired heating, carpeting, kitchenette and WC facilities.

#### Accommodation

The property has been measured to produce the following approximate NIA(s):

| First Floor  | 116.96 Sq M          | 1,259 Sq Ft         |
|--------------|----------------------|---------------------|
| Second Floor | 106.56 Sq M          | 1,147 Sq Ft         |
| Total        | 106.56 - 223.52 Sq M | 1,147 - 2,406 Sq Ft |