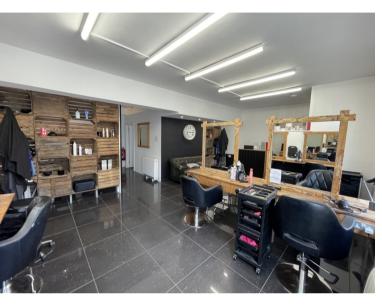

## Description

48 Eastgate Street is a retail premises located approximately 0.6 miles from the town centre of Bury St Edmunds on a busy link road from the Moreton Hall residential development.

The ground floor premises has an open plan sales area immediately off the main entrance with additional storage/ancillary space to the rear as well as a WC and kitchenette. The shop benefits from LED lighting, tiled flooring, timber bay sash windows and electric heating.