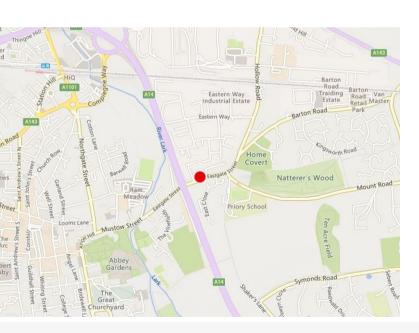

## Description

48 Eastgate Street is a retail premises located approximately 0.6 miles from the town centre of Bury St Edmunds on a busy link road from the Moreton Hall residential development.

The ground floor premises has an open plan sales area immediately off the main entrance with additional storage/ancillary space to the rear as well as a WC and kitchenette. The shop benefits from LED lighting, tiled flooring, timber bay sash windows and electric heating.