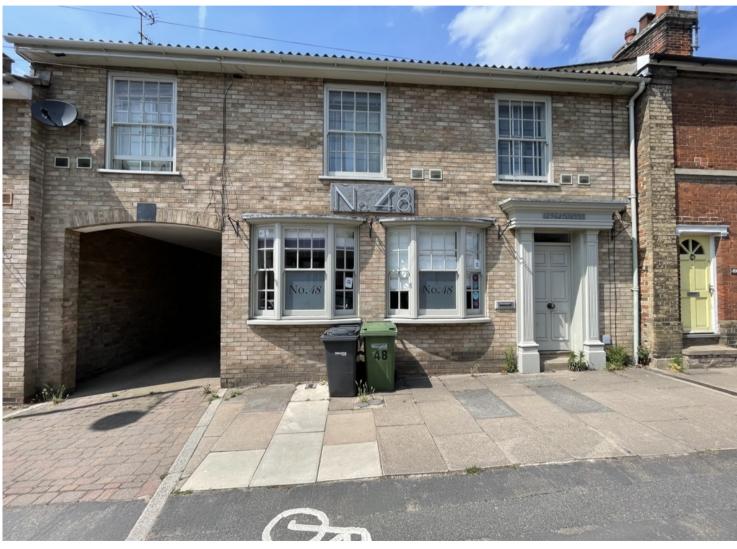

## Boutique Retail Premises - TO LET

48 Eastgate Street, Bury St Edmunds, Suffolk, IP33 1YW

## Description

48 Eastgate Street is a retail premises located approximately 0.6 miles from the town centre of Bury St Edmunds on a busy link road from the Moreton Hall residential development.

The ground floor premises has an open plan sales area immediately off the main entrance with additional storage/ancillary space to the rear as well as a WC and kitchenette. The shop benefits from LED lighting, tiled flooring, timber bay sash windows and electric heating.