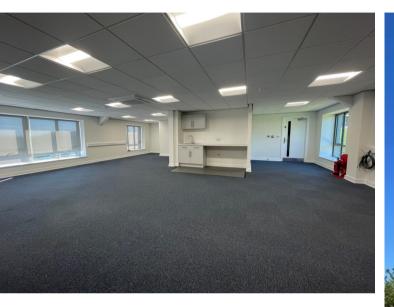

#### Description

Elm Farm Park is located in the village of Thurston, 8 miles east of Bury St Edmunds and approximately 3 miles from the A14 dual carriageway.

Unit 9A is a well equipped first floor office situated on phase II of the Park Way development on Elm Farm Park. The specification includes; Acoustic flooring, glazed elevations, door access control, WC and kitchenette facilities, carpeting, LED lighting and good on site parking provision.

#### Accommodation

The property has been measured to produce the following approximate NIAs:

| Total 817 Sq Ft 75.9 Sq M |
|---------------------------|
|---------------------------|

What 3 Words: teardrop.traders.thundered