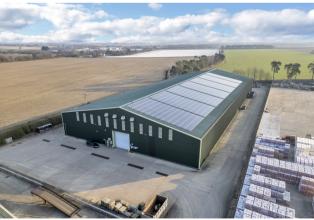

#### Description

Camp Farm is located in Roudham just off the A11 trunk Road between Thetford and Norwich with roads links to Cambridge and beyond.

The units provides flexible warehouse and storage accommodation with space ranging from approximately 5,796 sq ft to 255,070 sq ft. The properties are of steel framed construction with profile metal sheet cladding and roofs. The units benefit from good quality concrete roadways and yard areas, gated access, level access doors, up to 8m eaves in part and high bay lighting.