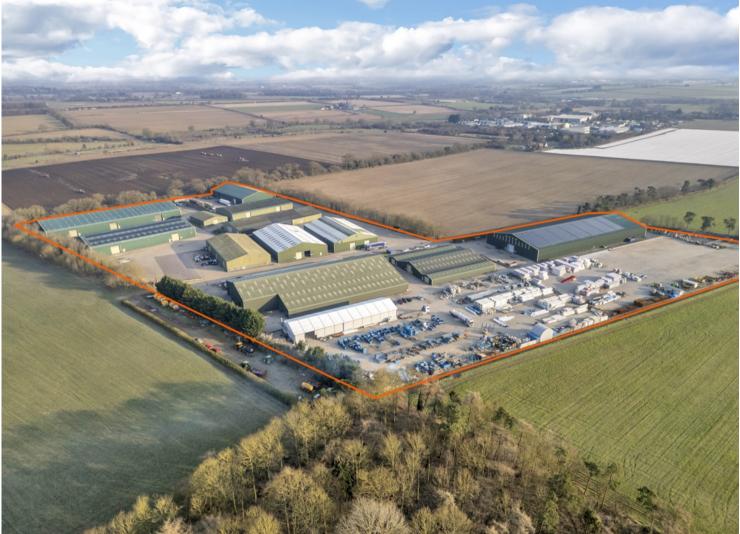

#### Description

Camp Farm is located in Roudham just off the A11 trunk Road between Thetford and Norwich with roads links to Cambridge and beyond.

The units provides flexible warehouse and storage accommodation with space ranging from approximately 5,796 sq ft to 255,070 sq ft. The properties are of steel framed construction with profile metal sheet cladding and roofs. The units benefit from good quality concrete roadways and yard areas, gated access, level access doors, up to 8m eaves in part and high bay lighting.

#### Accommodation

The property has been measured to produce the following approximate Gross Internal Areas:

| Unit 3  | 538.45 Sq M          | 5,796 Sq Ft           |
|---------|----------------------|-----------------------|
| Unt 4   | 1,898.6 Sq M         | 20,437 Sq Ft          |
| Unit 5  | 1,895.16 Sq M        | 20,400 Sq Ft          |
| Unit 6  | 1,898.78 Sq M        | 20,439 Sq Ft          |
| Unit 7  | 1,503.87 Sq M        | 16,188 Sq Ft          |
| Unit 9  | 4,857.09 Sq M        | 52,283 Sq Ft          |
| Unit 10 | 3,681.07 Sq M        | 39,624 Sq Ft          |
| Unit 11 | 2,267.69 Sq M        | 24,410 Sq Ft          |
| Unit 12 | 5,155.3 Sq M         | 55,493 Sq Ft          |
| Total   | 538.45 - 23,696 Sq M | 5,796 - 255,070 Sq Ft |