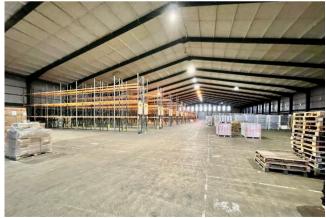

#### Description

Camp Farm is located in Roudham just off the A11 trunk Road between Thetford and Norwich with roads links to Cambridge and beyond.

The units provides flexible warehouse and storage accommodation with space ranging from approximately 5,796 sq ft to 255,070 sq ft. The properties are of steel framed construction with profile metal sheet cladding and roofs. The units benefit from good quality concrete roadways and yard areas, gated access, level access doors, up to 8m eaves in part and high bay lighting.