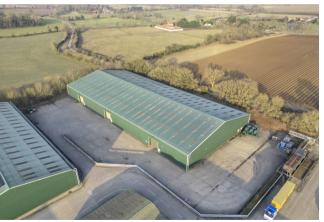

#### Description

Camp Farm is located in Roudham just off the A11 trunk Road between Thetford and Norwich with roads links to Cambridge and beyond.

The units provides flexible warehouse and storage accommodation with space ranging from approximately 5,796 sq ft to 255,070 sq ft. The properties are of steel framed construction with profile metal sheet cladding and roofs. The units benefit from good quality concrete roadways and yard areas, gated access, level access doors, up to 8m eaves in part and high bay lighting.