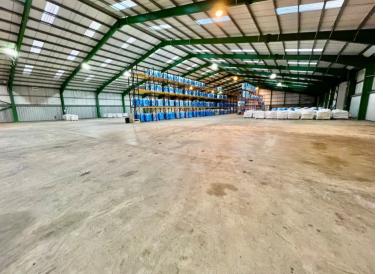

#### Description

Camp Farm is located in Roudham just off the A11 trunk Road between Thetford and Norwich with roads links to Cambridge and beyond.

The units provides flexible warehouse and storage accommodation with space ranging from approximately 5,796 sq ft to 255,070 sq ft. The properties are of steel framed construction with profile metal sheet cladding and roofs. The units benefit from good quality concrete roadways and yard areas, gated access, level access doors, up to 8m eaves in part and high bay lighting.