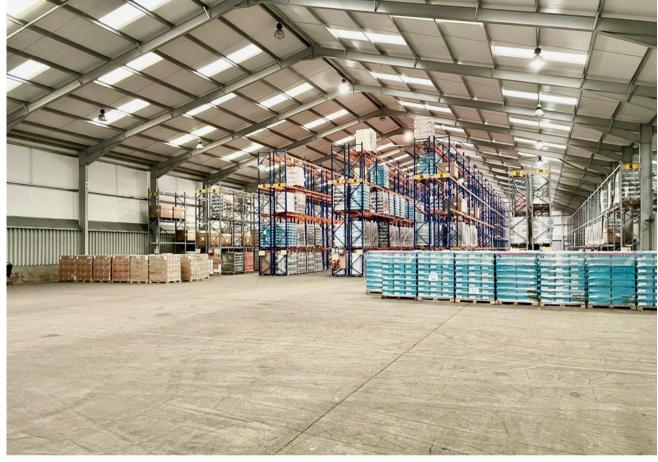

#### Description

Camp Farm is located in Roudham just off the A11 trunk Road between Thetford and Norwich with roads links to Cambridge and beyond.

The units provides flexible warehouse and storage accommodation with space ranging from approximately 5,796 sq ft to 255,070 sq ft. The properties are of steel framed construction with profile metal sheet cladding and roofs. The units benefit from good quality concrete roadways and yard areas, gated access, level access doors, up to 8m eaves in part and high bay lighting.