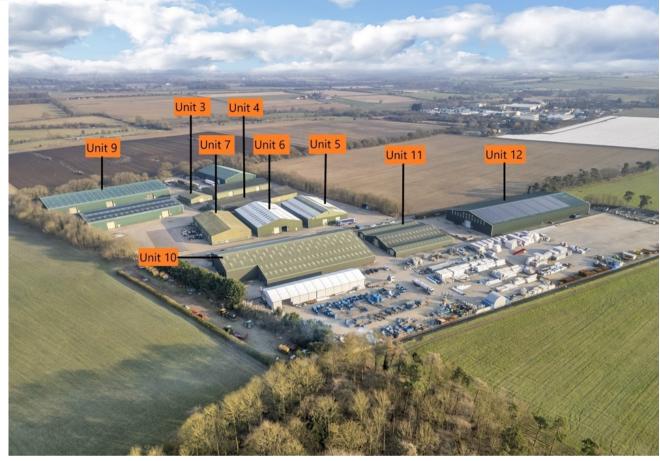

#### Accommodation

The property has been measured to produce the following approximate Gross Internal Areas:

| Unit 3  | 538.45 Sq M          | 5,796 Sq Ft           |
|---------|----------------------|-----------------------|
| Unt 4   | 1,898.6 Sq M         | 20,437 Sq Ft          |
| Unit 5  | 1,895.16 Sq M        | 20,400 Sq Ft          |
| Unit 6  | 1,898.78 Sq M        | 20,439 Sq Ft          |
| Unit 7  | 1,503.87 Sq M        | 16,188 Sq Ft          |
| Unit 9  | 4,857.09 Sq M        | 52,283 Sq Ft          |
| Unit 10 | 3,681.07 Sq M        | 39,624 Sq Ft          |
| Unit 11 | 2,267.69 Sq M        | 24,410 Sq Ft          |
| Unit 12 | 5,155.3 Sq M         | 55,493 Sq Ft          |
| Total   | 538.45 - 23,696 Sq M | 5,796 - 255,070 Sq Ft |