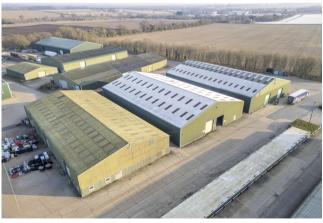

#### Description

Camp Farm is located in Roudham just off the A11 trunk Road between Thetford and Norwich with roads links to Cambridge and beyond.

The units provides flexible warehouse and storage accommodation with space ranging from approximately 5,796 sq ft to 255,070 sq ft. The properties are of steel framed construction with profile metal sheet cladding and roofs. The units benefit from good quality concrete roadways and yard areas, gated access, level access doors, up to 8m eaves in part and high bay lighting.