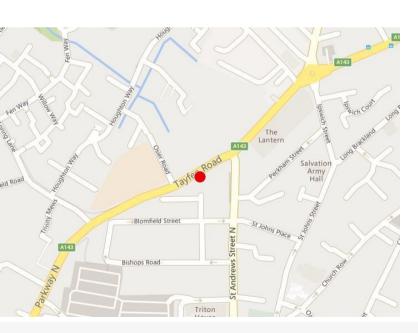

### Description

Roadside industrial unit with potential for re-development (STPP) located on Tayfen Road and close to St Andrews Street South which provides a route into Bury St Edmunds Town Centre. The accommodation currently includes workshop and storage areas with roller shutter access doors, concrete floors and direct vehicle access from the highway.

The Tayfen Road area continues to undergo significant regeneration and current residential development sites under development include The Lantern, a large scale apartment block and Weston Homes Development, Tayfields.