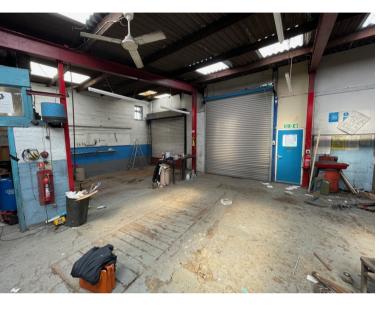

### Description

Roadside industrial unit with potential for re-development (STPP) located on Tayfen Road and close to St Andrews Street South which provides a route into Bury St Edmunds Town Centre. The accommodation currently includes workshop and storage areas with roller shutter access doors, concrete floors and direct vehicle access from the highway.

# Use & Planning

The premises have most recently been used as a vehicle repair facility within a B2 use. Interested parties should make their own enquiries to the local planning authority for their proposed use.