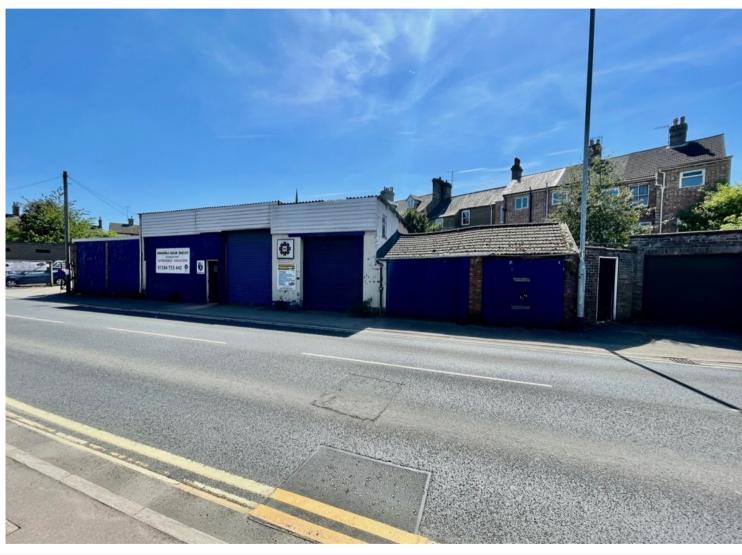

# Roadside Industrial Premises/Redevelopment Opportunity - FOR SALE

Springfield Garage , Tayfen Road, Bury St. Edmunds, Suffolk

### Description

Roadside industrial unit with potential for re-development (STPP) located on Tayfen Road and close to St Andrews Street South which provides a route into Bury St Edmunds Town Centre. The accommodation currently includes workshop and storage areas with roller shutter access doors, concrete floors and direct vehicle access from the highway.