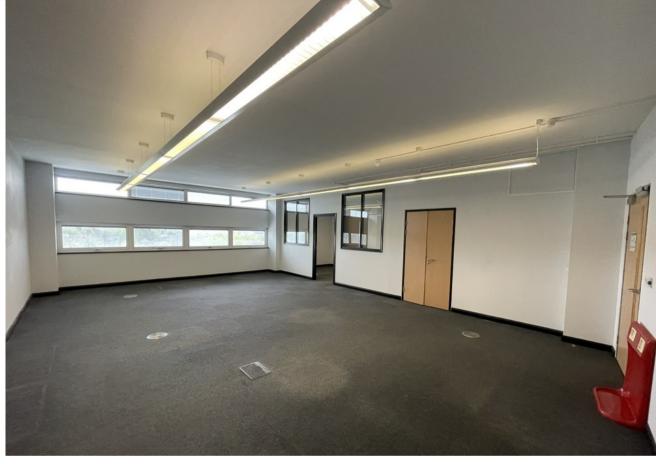

#### Accommodation

The property has been measured to produce the following approximate Net Internal Areas:

| Office 1.02          | 47.94 Sq M         | 516 Sq Ft        |
|----------------------|--------------------|------------------|
| Office 1.03          | 71.81 Sq M         | 773 Sq Ft        |
| Office 1.05          | 21.27 Sq M         | 229 Sq Ft        |
| Office 1.11          | 51.1 Sq M          | 550 Sq Ft        |
| Office 1.13 - Unit 2 | 8.55 Sq M          | 92 Sq Ft         |
| Office 1.13 - Unit 3 | 6.97 Sq M          | 75 Sq Ft         |
| Office 1.13 - Unit 4 | 7.25 Sq M          | 78 Sq Ft         |
| Office 1.13 - Unit 5 | 7.99 Sq M          | 86 Sq Ft         |
| Office 1.13 - Unit 8 | 6.87 Sq M          | 74 Sq Ft         |
| Office 2.02          | 48.03 Sq M         | 517 Sq Ft        |
| Office 2.03          | 72.93 Sq M         | 785 Sq Ft        |
| Office 3.03          | 39.58 Sq M         | 426 Sq Ft        |
| Office 3.05 & 3.06   | 78.04 Sq M         | 840 Sq Ft        |
| Total                | 6.87 - 120.96 Sq M | 74 - 1,302 Sq Ft |