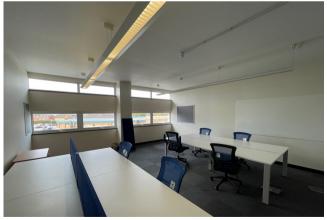

#### Accommodation

The property has been measured to produce the following approximate Net Internal Areas:

| Office 1.02          | 47.94 Sq M         | 516 Sq Ft        |
|----------------------|--------------------|------------------|
| Office 1.03          | 71.81 Sq M         | 773 Sq Ft        |
| Office 1.05          | 21.27 Sq M         | 229 Sq Ft        |
| Office 1.11          | 51.1 Sq M          | 550 Sq Ft        |
| Office 1.13 - Unit 2 | 8.55 Sq M          | 92 Sq Ft         |
| Office 1.13 - Unit 3 | 6.97 Sq M          | 75 Sq Ft         |
| Office 1.13 - Unit 4 | 7.25 Sq M          | 78 Sq Ft         |
| Office 1.13 - Unit 5 | 7.99 Sq M          | 86 Sq Ft         |
| Office 1.13 - Unit 8 | 6.87 Sq M          | 74 Sq Ft         |
| Office 2.02          | 48.03 Sq M         | 517 Sq Ft        |
| Office 2.03          | 72.93 Sq M         | 785 Sq Ft        |
| Office 3.03          | 39.58 Sq M         | 426 Sq Ft        |
| Office 3.05 & 3.06   | 78.04 Sq M         | 840 Sq Ft        |
| Total                | 6.87 - 120.96 Sq M | 74 - 1,302 Sq Ft |