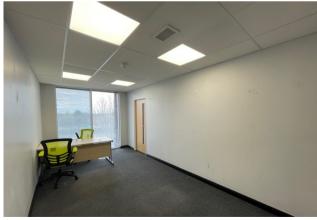

### Description

Located in central East Anglia, the Thetford Innovation Centre on Mundford Rd, Thetford is a purpose built office building. The property is approx. 1 mile off the A11 and a 0.5 mile walk from Thetford train station.

#### Accommodation

The property has been measured to produce the following approximate Net Internal Areas:

| Office 1.02          | 47.94 Sq M         | 516 Sq Ft        |
|----------------------|--------------------|------------------|
| Office 1.03          | 71.81 Sq M         | 773 Sq Ft        |
| Office 1.05          | 21.27 Sq M         | 229 Sq Ft        |
| Office 1.11          | 51.1 Sq M          | 550 Sq Ft        |
| Office 1.13 - Unit 2 | 8.55 Sq M          | 92 Sq Ft         |
| Office 1.13 - Unit 3 | 6.97 Sq M          | 75 Sq Ft         |
| Office 1.13 - Unit 4 | 7.25 Sq M          | 78 Sq Ft         |
| Office 1.13 - Unit 5 | 7.99 Sq M          | 86 Sq Ft         |
| Office 1.13 - Unit 8 | 6.87 Sq M          | 74 Sq Ft         |
| Office 2.02          | 48.03 Sq M         | 517 Sq Ft        |
| Office 2.03          | 72.93 Sq M         | 785 Sq Ft        |
| Office 3.03          | 39.58 Sq M         | 426 Sq Ft        |
| Office 3.05 & 3.06   | 78.04 Sq M         | 840 Sq Ft        |
| Total                | 6.87 - 120.96 Sq M | 74 - 1,302 Sq Ft |