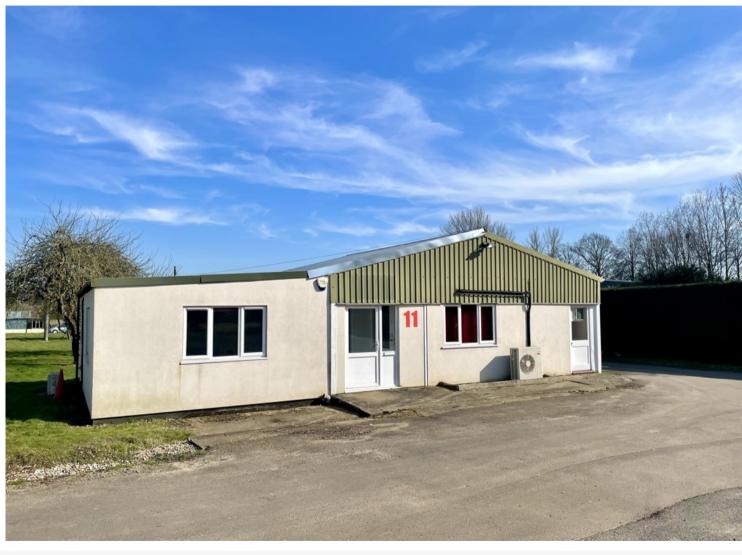

## Self-contained Business Unit with ample parking - To Let

Unit 11 The Brickworks Old Stowmarket Road, Woolpit, Bury St. Edmunds, Suffolk, IP30 9QS

## Description

The Brickworks are a series of converted former agricultural buildings located in Woolpit, 10 miles from Bury St Edmunds and 7 miles from Stowmarket.

Unit 11 is located to the rear of the estate and benefits from central heating, air conditioning, windows, carpeting, power/data points, suspended ceiling, two meeting rooms, kitchen and both male & female WCs.