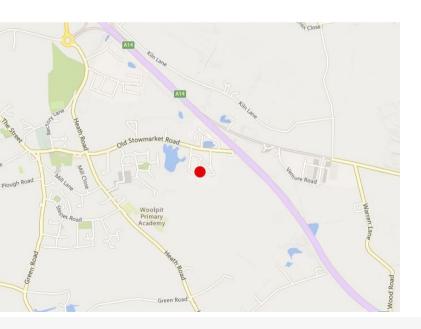

## Description

The Brickworks are a series of converted former agricultural buildings located in Woolpit, 10 miles from Bury St Edmunds and 7 miles from Stowmarket.

Unit 11 is located to the rear of the estate and benefits from central heating, air conditioning, windows, carpeting, power/data points, suspended ceiling, two meeting rooms, kitchen and both male & female WCs.