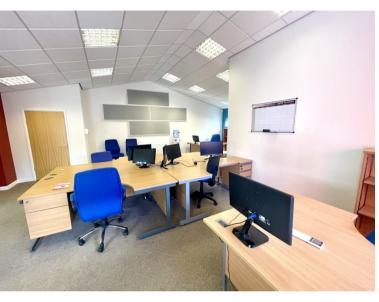

## Description

The Brickworks are a series of converted former agricultural buildings located in Woolpit, 10 miles from Bury St Edmunds and 7 miles from Stowmarket.

Unit 11 is located to the rear of the estate and benefits from central heating, air conditioning, windows, carpeting, power/data points, suspended ceiling, two meeting rooms, kitchen and both male & female WCs.