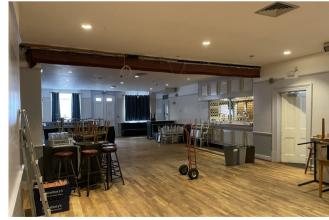

The building benefits from a bar, members room, large events room, kitchen, male and female WCs, snooker room, two offices, two flats, a good-sized enclosed garden and off-street parking. In parts the rooms benefit from 4.2m ceiling heights. The property can be accessed via the front door from Guildhall Street and via the side of the building behind the side gate.