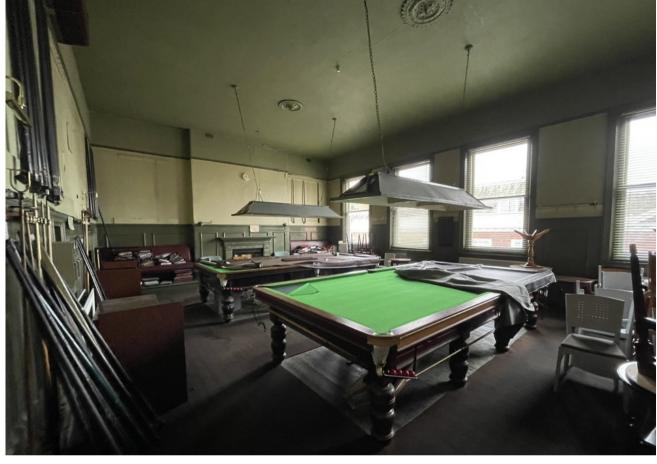

## Description

Prominent semi-detached mixed use commercial building with development potential on Guildhall Street in the town centre of Bury St Edmunds.

The property was most recently used as a private members club for the Bury Constitutional Club. Commercial, Leisure and Recreational uses would all be suitable from this location. The property may be suitable for redevelopment for both commercial or residential subject to planning permission.

The building benefits from a bar, members room, large events room, kitchen, male and female WCs, snooker room, two offices, two flats, a good-sized enclosed garden and off-street parking. In parts the rooms benefit from 4.2m ceiling heights. The property can be accessed via the front door from Guildhall Street and via the side of the building behind the side gate.