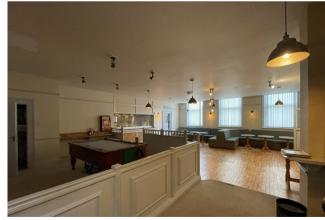

## Description

Prominent semi-detached mixed use commercial building with development potential on Guildhall Street in the town centre of Bury St Edmunds.

The property was most recently used as a private members club for the Bury Constitutional Club. Commercial, Leisure and Recreational uses would all be suitable from this location. The property may be suitable for redevelopment for both commercial or residential subject to planning permission.

The building benefits from a bar, members room, large events room, kitchen, male and female WCs, snooker room, two offices, two flats, a good-sized enclosed garden and off-street parking. In parts the rooms benefit from 4.2m ceiling heights. The property can be accessed via the front door from Guildhall Street and via the side of the building behind the side gate.