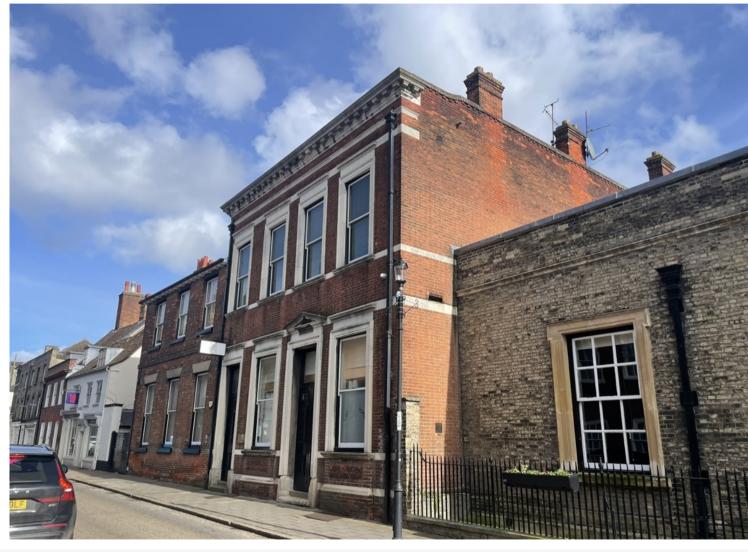

## Description

Prominent semi-detached mixed use commercial building with development potential on Guildhall Street in the town centre of Bury St Edmunds.

The property was most recently used as a private members club for the Bury Constitutional Club. Commercial, Leisure and Recreational uses would all be suitable from this location. The property may be suitable for redevelopment for both commercial or residential subject to planning permission.

# Merrifields

Located in the town centre of Bury St Edmunds

Former Constitutional Club with residential above

Off road parking with enclosed garden to the rear

Potential for residential redevelopment (STPP)