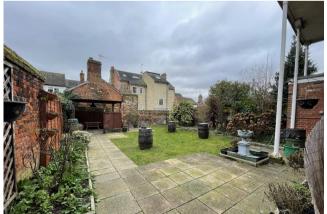

# Merrifields

Located in the town centre of Bury St Edmunds

Former Constitutional Club with residential above

Off road parking with enclosed garden to the rear

Potential for residential redevelopment (STPP)

The building benefits from a bar, members room, large events room, kitchen, male and female WCs, snooker room, two offices, two flats, a good-sized enclosed garden and off-street parking. In parts the rooms benefit from 4.2m ceiling heights. The property can be accessed via the front door from Guildhall Street and via the side of the building behind the side gate.