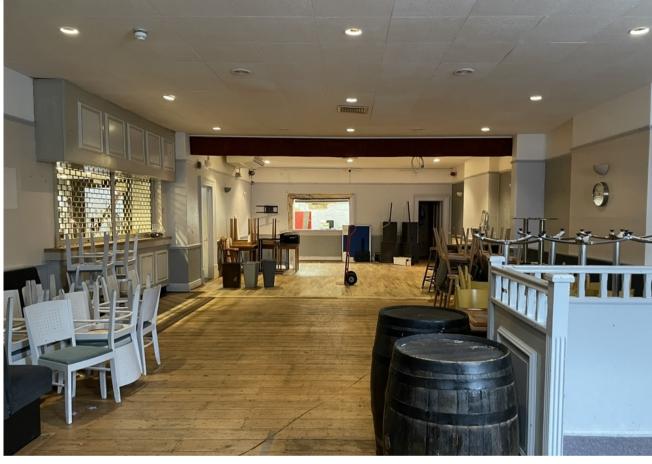

The building benefits from a bar, members room, large events room, kitchen, male and female WCs, snooker room, two offices, two flats, a good-sized enclosed garden and off-street parking. In parts the rooms benefit from 4.2m ceiling heights. The property can be accessed via the front door from Guildhall Street and via the side of the building behind the side gate.