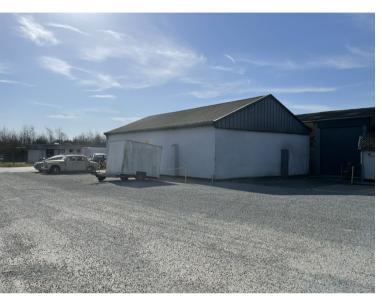

## Description

Red House Farm is located on the edge of the village of Bacton, about 4 miles north (as the crow flies) of the A14 but with good access to the A14 at Stowmarket and Elmswell.

Unit 21 is of steel portal frame construction with, block work elevations, a concrete floor under a profiled steel insulated sheet roof. There is a small office/reception area at the front of the unit and a 3.45m high roller shutter door.