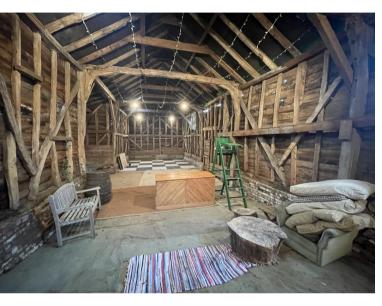

### Description

Rolfes Farm is located in Wickhambrook in Suffolk, close to the A143. The building is of timber frame with part timber clad elevations and part flint/brick elevation. There is a pitched tile roof. The building has potential to be converted to a commercial use on the basis of achieving the necessary planning permissions.

## Use & Planning

The building is currently used for storage. The building may be suitable for a variety of commercial, industrial, recreation and community facility uses STPP. Future Residential use will not be permitted. The building is Grade II listed.