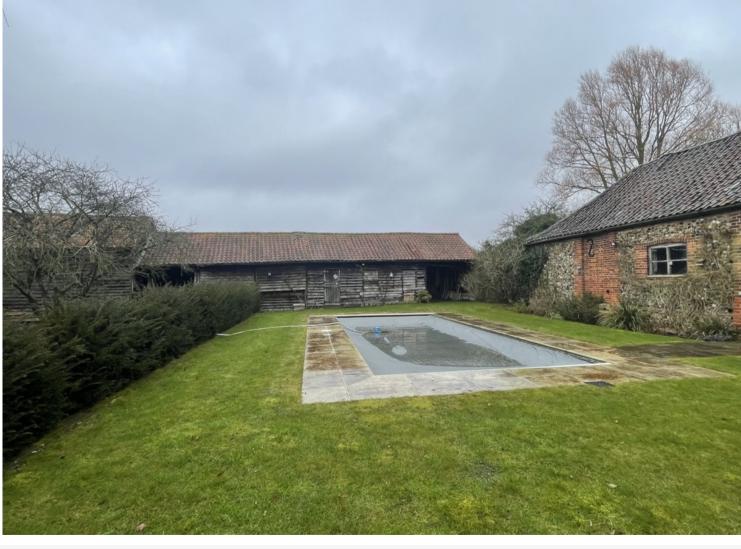

### Description

Rolfes Farm is located in Wickhambrook in Suffolk, close to the A143. The building is of timber frame with part timber clad elevations and part flint/brick elevation. There is a pitched tile roof. The building has potential to be converted to a commercial use on the basis of achieving the necessary planning permissions.