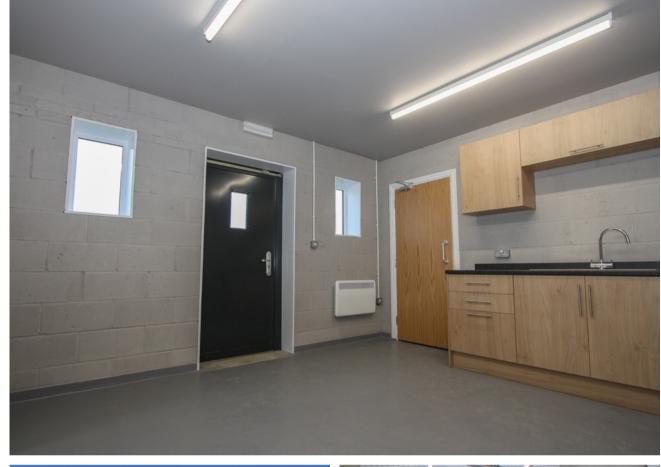

#### Description

Industrial Unit located between Feltwell and Hockwold on the Black Barns Business Park. The Business Park is an established industrial area close to Brandon. The unit has a level loading access door with an open plan workshop / production space. There is also an office area with Kitchenette and WC's. There is a small First Floor office / meeting room. Externally there is access to load and an external storage area.