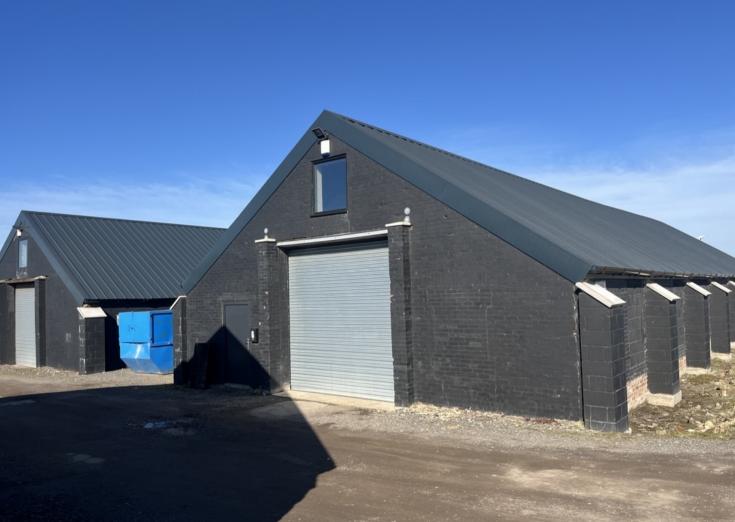

### Refurbished Industrial Unit - To Let

Unit 6 The Black Barns, Feltwell Road, Hockwold, Thetford, Norfolk, IP26 4FA

#### Description

Industrial Unit located between Feltwell and Hockwold on the Black Barns Business Park. The Business Park is an established industrial area close to Brandon. The unit has a level loading access door with an open plan workshop / production space. There is also an office area with Kitchenette and WC's. There is a small First Floor office / meeting room. Externally there is access to load and an external storage area.