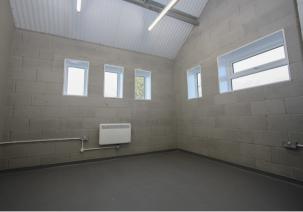

#### Description

Industrial Unit located between Feltwell and Hockwold on the Black Barns Business Park. The Business Park is an established industrial area close to Brandon. The unit has a level loading access door with an open plan workshop / production space. There is also an office area with Kitchenette and WC's. There is a small First Floor office / meeting room. Externally there is access to load and an external storage area.