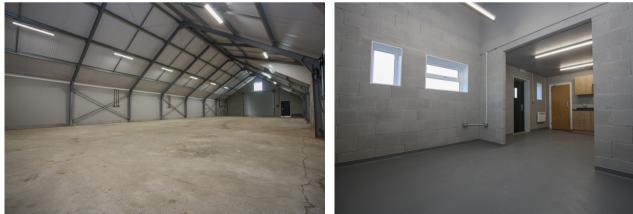

#### Description

Industrial Unit located between Feltwell and Hockwold on the Black Barns Business Park. The Business Park is an established industrial area close to Brandon. The unit has a level loading access door with an open plan workshop / production space. There is also an office area with Kitchenette and WC's. There is a small First Floor office / meeting room. Externally there is access to load and an external storage area.