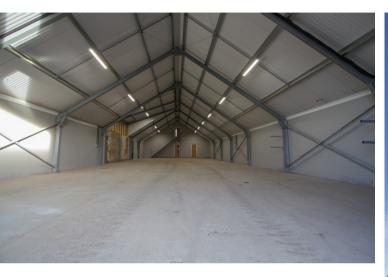

#### Description

Industrial Unit located between Feltwell and Hockwold on the Black Barns Business Park. The Business Park is an established industrial area close to Brandon. The unit has a level loading access door with an open plan workshop / production space. There is also an office area with Kitchenette and WC's. There is a small First Floor office / meeting room. Externally there is access to load and an external storage area.