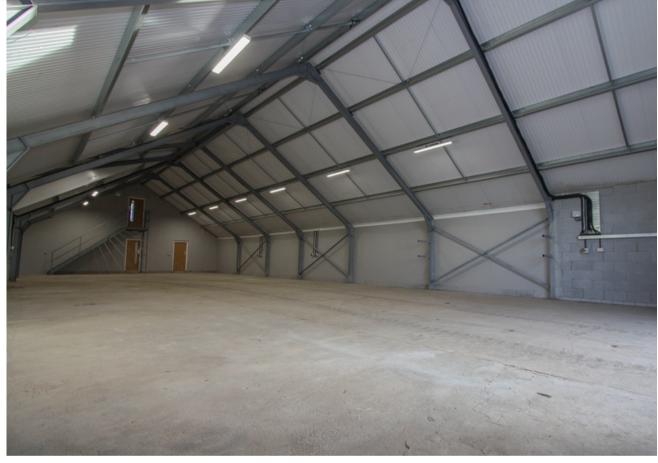

#### Description

Industrial Unit located between Feltwell and Hockwold on the Black Barns Business Park. The Business Park is an established industrial area close to Brandon. The unit has a level loading access door with an open plan workshop / production space. There is also an office area with Kitchenette and WC's. There is a small First Floor office / meeting room. Externally there is access to load and an external storage area.