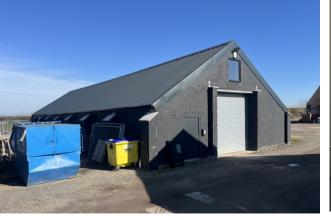

### Refurbished Industrial Unit - To Let

Unit 6 The Black Barns, Feltwell Road, Hockwold, Thetford, Norfolk, IP26 4FA

#### Description

Industrial Unit located between Feltwell and Hockwold on the Black Barns Business Park. The Business Park is an established industrial area close to Brandon. The unit has a level loading access door with an open plan workshop / production space. There is also an office area with Kitchenette and WC's. There is a small First Floor office / meeting room. Externally there is access to load and an external storage area.