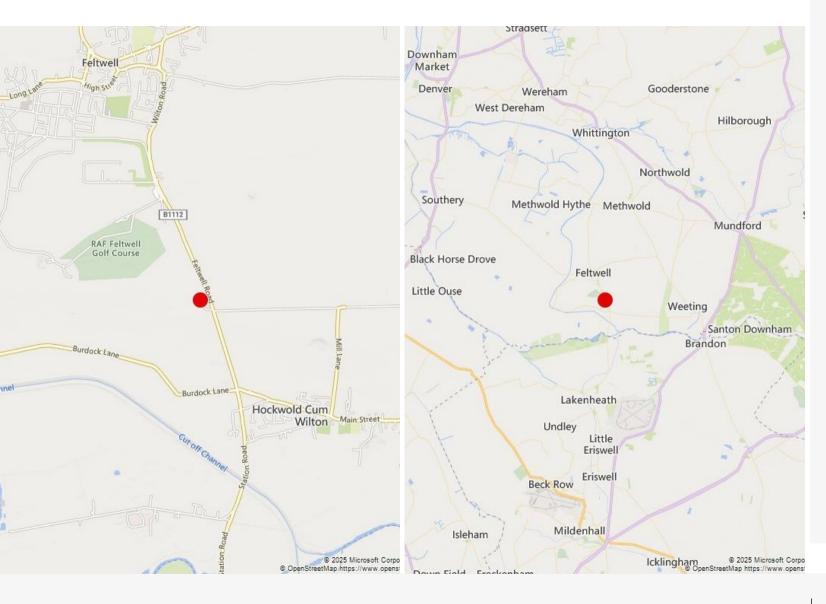

### Refurbished Industrial Unit - To Let

Unit 6 The Black Barns, Feltwell Road, Hockwold, Thetford, Norfolk, IP26 4FA

### Size: 3,676 Sq Ft

Located between Hockwold and Feltwell

Open plan workshop / production space

Ancillary office accommodation

Exclusive yard area

Available To Let on terms to be agreed

info@merrifields.co.uk

#### Description

Industrial Unit located between Feltwell and Hockwold on the Black Barns Business Park. The Business Park is an established industrial area close to Brandon. The unit has a level loading access door with an open plan workshop / production space. There is also an office area with Kitchenette and WC's. There is a small First Floor office / meeting room. Externally there is access to load and an external storage area.