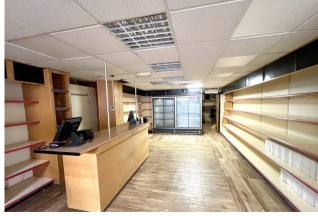

The retail unit has an open plan retail area with a large display window. There is also a rear storage area with a Kitchenette and WC. There is further storage space on the First floor.

#### Accommodation

The property has been measured to produce the following approximate Net Internal Areas:

| Total 106.18 Sq M | 1,143 Sq Ft |
|-------------------|-------------|
|-------------------|-------------|