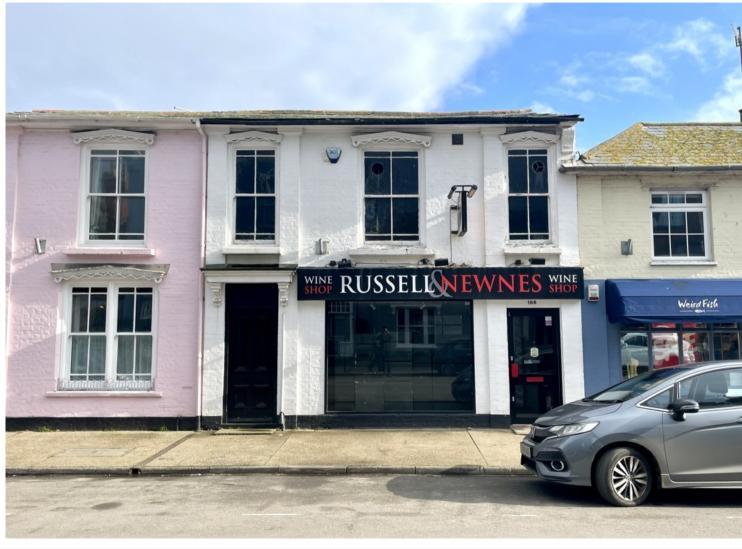

# Prime High Street Retail Unit - To Let

186 High Street, Aldeburgh, Suffolk, IP15 5AQ

### Description

Prime retail position in the centre of Aldeburgh. The property is situated in the central part of the high street in Aldeburgh. The town is one of the region's most popular seaside towns and has a thriving high street. There are a number of independent and national retail operators with nearby occupiers including Joules, Two Magpies Bakery, Seasalt and Adnams.