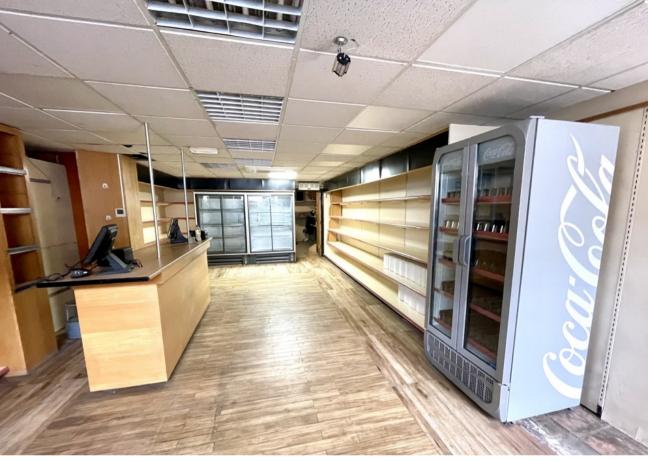

The retail unit has an open plan retail area with a large display window. There is also a rear storage area with a Kitchenette and WC. There is further storage space on the First floor.

#### Accommodation

The property has been measured to produce the following approximate Net Internal Areas:

| Total 106.18 Sq M | 1,143 Sq Ft |
|-------------------|-------------|
|-------------------|-------------|