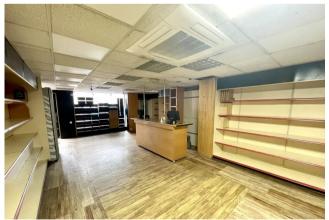

The retail unit has an open plan retail area with a large display window. There is also a rear storage area with a Kitchenette and WC. There is further storage space on the First floor.

#### Accommodation

The property has been measured to produce the following approximate Net Internal Areas:

| Total 106.18 Sq M | 1,143 Sq Ft |
|-------------------|-------------|
|-------------------|-------------|