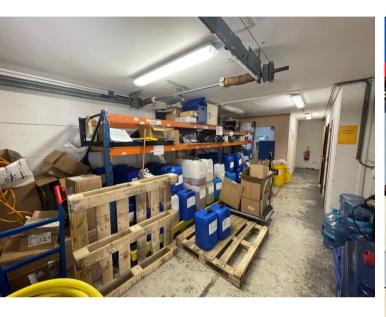

## Description

Woodside business park is located in Ingham off the A134 approximately 3.7 miles north of junction 43 of the A14.

Unit 5&6 are both modern mid terraced business unit with an insulated up and over doors giving access to the storage / workshops on the ground floor with staircases leading to the first floors which are laid out as offices.

The specifications include strip and inset LED lighting, carpeting on second floor offices, WC and kitchenette facilities.