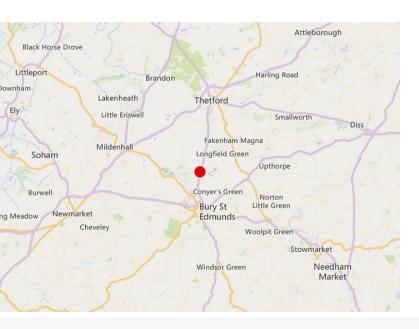

## Description

Woodside business park is located in Ingham off the A134 approximately 3.7 miles north of junction 43 of the A14.

Unit 5&6 are both modern mid terraced business unit with an insulated up and over doors giving access to the storage / workshops on the ground floor with staircases leading to the first floors which are laid out as offices.