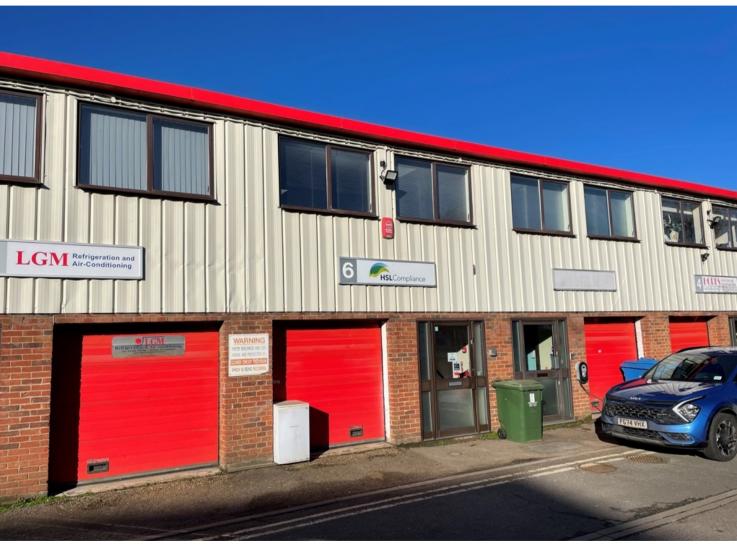

## Modern Business Units - TO LET

Unit 5 & 6 Woodside Business Park, Ingham, Suffolk, IP31 1NR

# Merrifields

Located approximately 3.7 miles north of the A14

Split level accommodation

Suitable for office and storage uses

Loading and parking areas

Available TO LET on terms to be agreed

## Description

Woodside business park is located in Ingham off the A134 approximately 3.7 miles north of junction 43 of the A14.

Unit 5&6 are both modern mid terraced business unit with an insulated up and over doors giving access to the storage / workshops on the ground floor with staircases leading to the first floors which are laid out as offices.