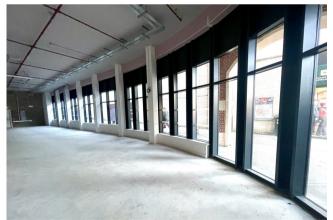

### Description

Brand New Retail Unit located in Bury St Edmunds Town Centre. The new retail unit is part of the Post Office Re-Development scheme. The large shop frontage fronts the widened market thoroughfare linking the historic Town Centre and market square with the modern Arc shopping area. The thoroughfare provides excellent footfall and the display window is one of the largest in Bury St Edmunds.

The retail unit is finished to a shell specification with capped services ready for a tenant fit-out.

Bury St Edmunds is a prosperous market Town with a bustling commercial and retail centre with the town retaining good footfall throughout the year. Nearby occupiers include; WH Smith, The Post Office, Mountain Warehouse, Boots and Caffe Nero.