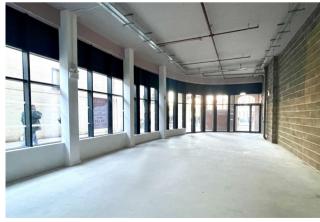

### Description

Brand New Retail Unit located in Bury St Edmunds Town Centre. The new retail unit is part of the Post Office Re-Development scheme. The large shop frontage fronts the widened market thoroughfare linking the historic Town Centre and market square with the modern Arc shopping area. The thoroughfare provides excellent footfall and the display window is one of the largest in Bury St Edmunds.

The retail unit is finished to a shell specification with capped services ready for a tenant fit-out.

Bury St Edmunds is a prosperous market Town with a bustling commercial and retail centre with the town retaining good footfall throughout the year. Nearby occupiers include; WH Smith, The Post Office, Mountain Warehouse, Boots and Caffe Nero.

#### Accommodation

The property has been measured to produce the following approximate Gross Internal Areas:

| Total | 157.93 Sq | M | 1,700 So | ı Ft |
|-------|-----------|---|----------|------|