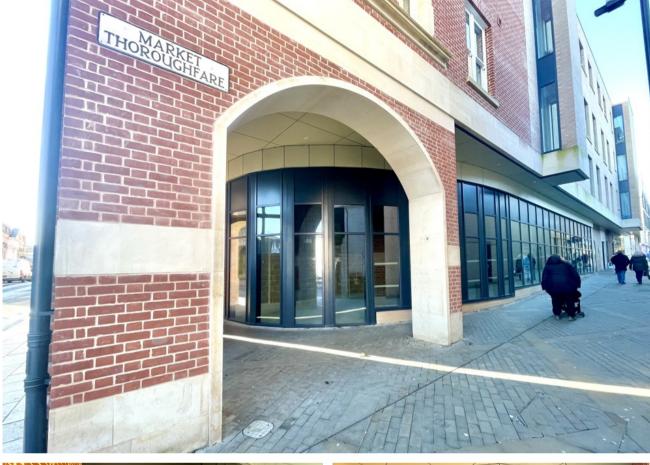

### Description

Brand New Retail Unit located in Bury St Edmunds Town Centre. The new retail unit is part of the Post Office Re-Development scheme. The large shop frontage fronts the widened market thoroughfare linking the historic Town Centre and market square with the modern Arc shopping area. The thoroughfare provides excellent footfall and the display window is one of the largest in Bury St Edmunds.

The retail unit is finished to a shell specification with capped services ready for a tenant fit-out.

Bury St Edmunds is a prosperous market Town with a bustling commercial and retail centre with the town retaining good footfall throughout the year. Nearby occupiers include; WH Smith, The Post Office, Mountain Warehouse, Boots and Caffe Nero.