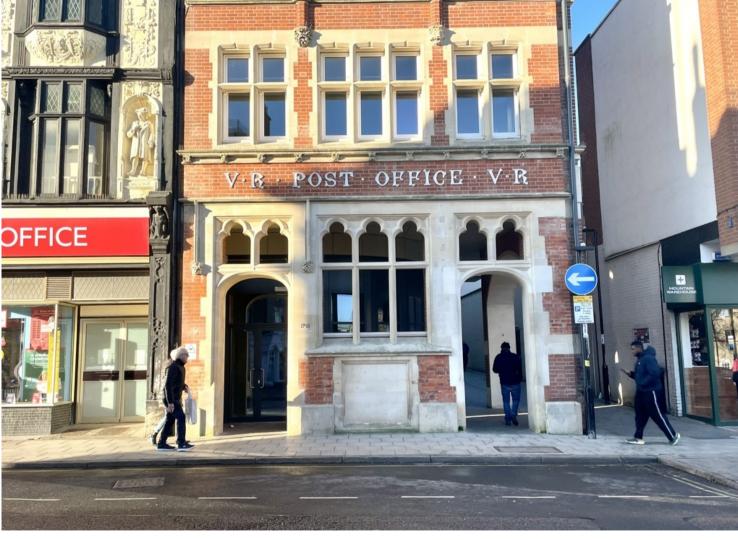

### Description

Brand New Retail Unit located in Bury St Edmunds Town Centre. The new retail unit is part of the Post Office Re-Development scheme. The large shop frontage fronts the widened market thoroughfare linking the historic Town Centre and market square with the modern Arc shopping area. The thoroughfare provides excellent footfall and the display window is one of the largest in Bury St Edmunds.

The retail unit is finished to a shell specification with capped services ready for a tenant fit-out.

Bury St Edmunds is a prosperous market Town with a bustling commercial and retail centre with the town retaining good footfall throughout the year. Nearby occupiers include; WH Smith, The Post Office, Mountain Warehouse, Boots and Caffe Nero.