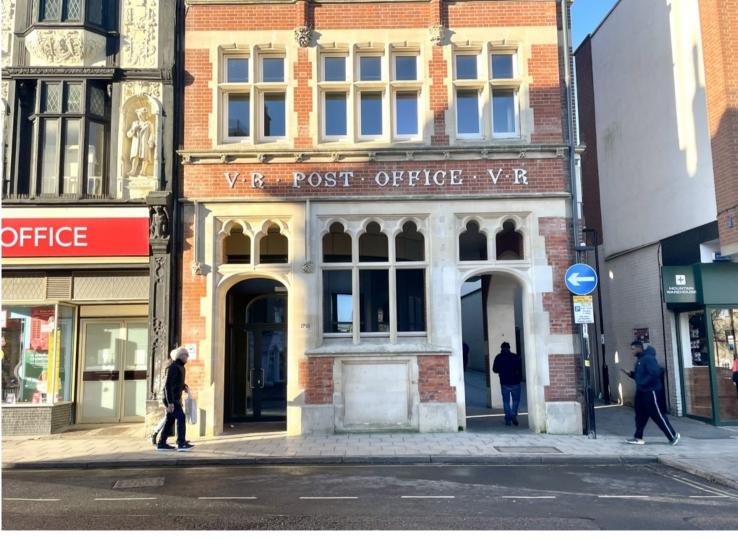

### Description

Brand New Retail Unit located in Bury St Edmunds Town Centre. The new retail unit is part of the Post Office Re-Development scheme. The large shop frontage fronts the widened market thoroughfare linking the historic Town Centre and market square with the modern Arc shopping area. The thoroughfare provides excellent footfall and the display window is one of the largest in Bury St Edmunds.