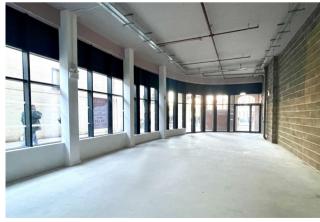

### Description

Brand New Retail Unit located in Bury St Edmunds Town Centre. The new retail unit is part of the Post Office Re-Development scheme. The large shop frontage fronts the widened market thoroughfare linking the historic Town Centre and market square with the modern Arc shopping area. The thoroughfare provides excellent footfall and the display window is one of the largest in Bury St Edmunds.

The retail unit is finished to a shell specification with capped services ready for a tenant fit-out.

Bury St Edmunds is a prosperous market Town with a bustling commercial and retail centre with the town retaining good footfall throughout the year. Nearby occupiers include; WH Smith, The Post Office, Mountain Warehouse, Boots and Caffe Nero.