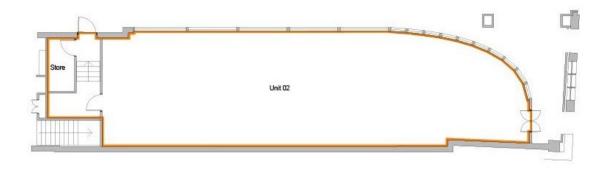

#### Accommodation

The property has been measured to produce the following approximate Gross Internal Areas:

| Total | 157.93 Sq | M | 1,700 So | ı Ft |
|-------|-----------|---|----------|------|