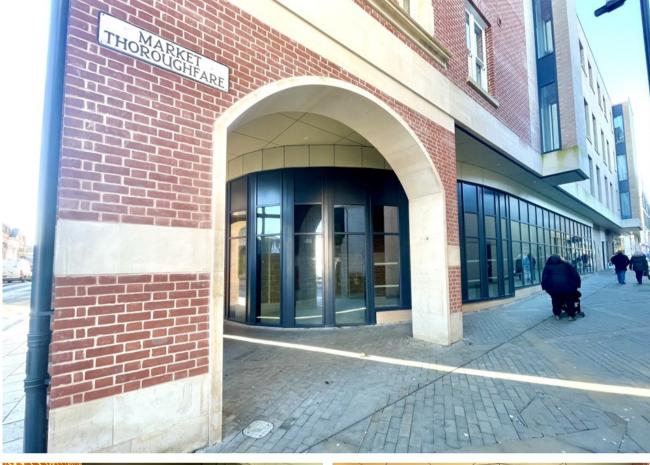

### Description

Brand New Retail Unit located in Bury St Edmunds Town Centre. The new retail unit is part of the Post Office Re-Development scheme. The large shop frontage fronts the widened market thoroughfare linking the historic Town Centre and market square with the modern Arc shopping area. The thoroughfare provides excellent footfall and the display window is one of the largest in Bury St Edmunds.

# Size: 1,700 Sq Ft

Part of the Post Office Re-Development Scheme

Fronting onto Cornhill and Market Thoroughfare

One of the largest shop fronts in Bury St Edmunds

Finished to a shell specification ready for tenant fitout