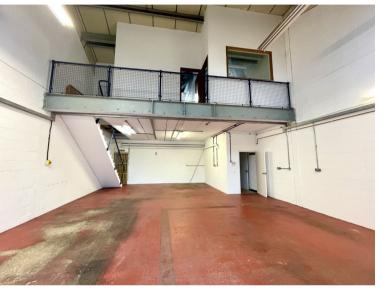

# Description

Business Unit located on Broads Road Business Park in Burwell. The unit is within 4 miles of the A142 road between Newmarket and Ely. The unit consists of an open plan workshop / storage area on the Ground Floor with a WC and kitchenette and a First Floor Office area. Externally there is a parking and loading area.

# Accommodation

The property has been measured to produce the following approximate Gross Internal Areas:

| Total | 1,566 Sq Ft | 145.48 Sq M |
|-------|-------------|-------------|
|-------|-------------|-------------|