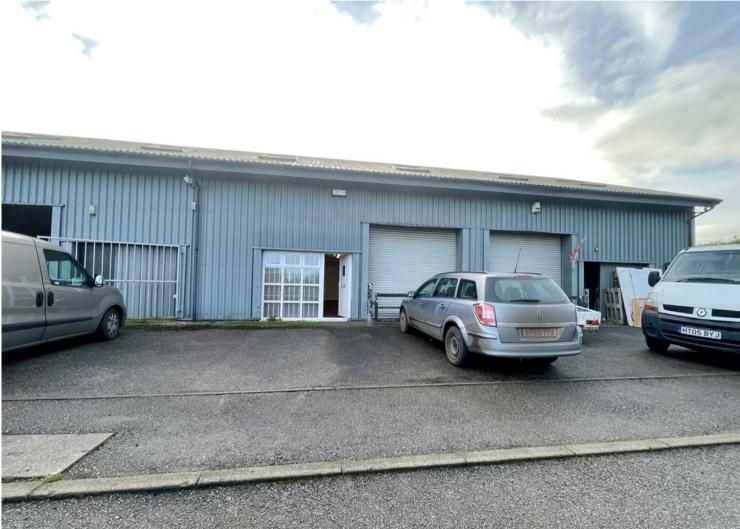

# Description

Business Unit located on Broads Road Business Park in Burwell. The unit is within 4 miles of the A142 road between Newmarket and Ely. The unit consists of an open plan workshop / storage area on the Ground Floor with a WC and kitchenette and a First Floor Office area. Externally there is a parking and loading area.