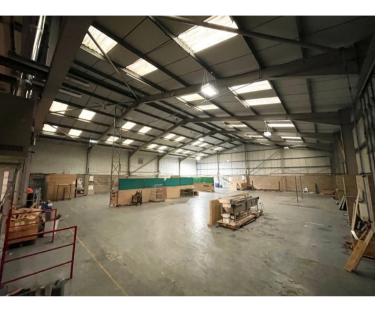

## Description

A modern detached warehouse/production unit with refurbished offices to the front, located on the London Road Industrial Estate, close to the A11.

The unit is of steel frame construction under a pitched roof with 2 access doors, a small compound to the rear and forecourt parking. It has translucent roof lights, high bay lighting, blockwork walls and gas heating.