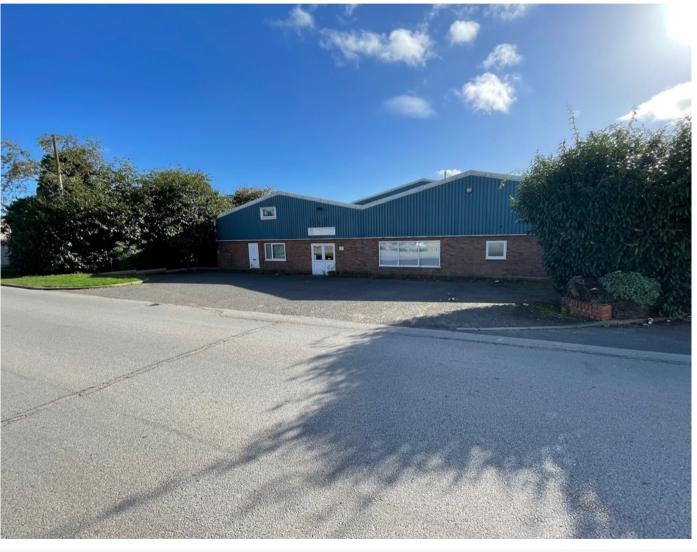

## Description

A modern detached warehouse/production unit with refurbished offices to the front, located on the London Road Industrial Estate, close to the A11.

The unit is of steel frame construction under a pitched roof with 2 access doors, a small compound to the rear and forecourt parking. It has translucent roof lights, high bay lighting, blockwork walls and gas heating.