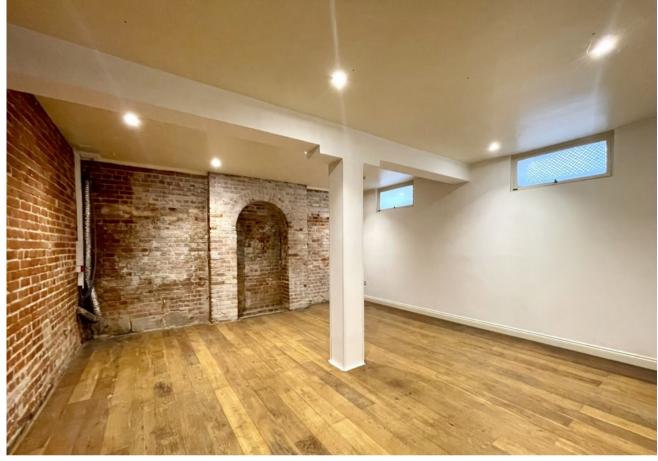

#### Description

Unique and attractive retail opportunity located on Abbeygate Street in Bury St Edmunds Town Centre. The red brick building provides retail space over two floors off a an entrance lobby and stairwell. The retail spaces have high ceilings and traditional features providing a unique retailing space. The property also includes some storage areas and WC's.

### Accommodation

The property has been measured to produce the following approximate Net Internal Areas:

| Upper Ground Retail | 32.61 Sq M | 351 Sq Ft |
|---------------------|------------|-----------|
| Basement Retail     | 32.14 Sq M | 346 Sq Ft |
| Ancillary           | 22.76 Sq M | 245 Sq Ft |
| Total               | 87.51 Sq M | 942 Sq Ft |