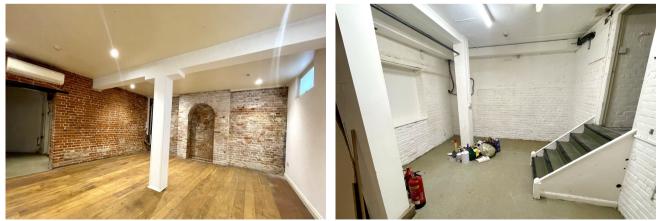

#### Description

Unique and attractive retail opportunity located on Abbeygate Street in Bury St Edmunds Town Centre. The red brick building provides retail space over two floors off a an entrance lobby and stairwell. The retail spaces have high ceilings and traditional features providing a unique retailing space. The property also includes some storage areas and WC's.

### Accommodation

The property has been measured to produce the following approximate Net Internal Areas:

| Upper Ground Retail | 32.61 Sq M | 351 Sq Ft |
|---------------------|------------|-----------|
| Basement Retail     | 32.14 Sq M | 346 Sq Ft |
| Ancillary           | 22.76 Sq M | 245 Sq Ft |
| Total               | 87.51 Sq M | 942 Sq Ft |