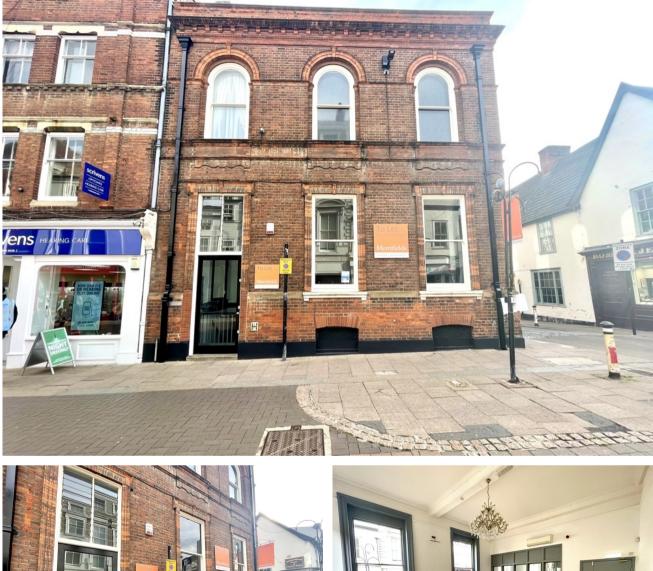

# Unique Retail Opportunity - To Let

44 Abbeygate Street, Bury St Edmunds, IP33 1LW

#### Description

Unique and attractive retail opportunity located on Abbeygate Street in Bury St Edmunds Town Centre. The red brick building provides retail space over two floors off a an entrance lobby and stairwell. The retail spaces have high ceilings and traditional features providing a unique retailing space. The property also includes some storage areas and WC's.