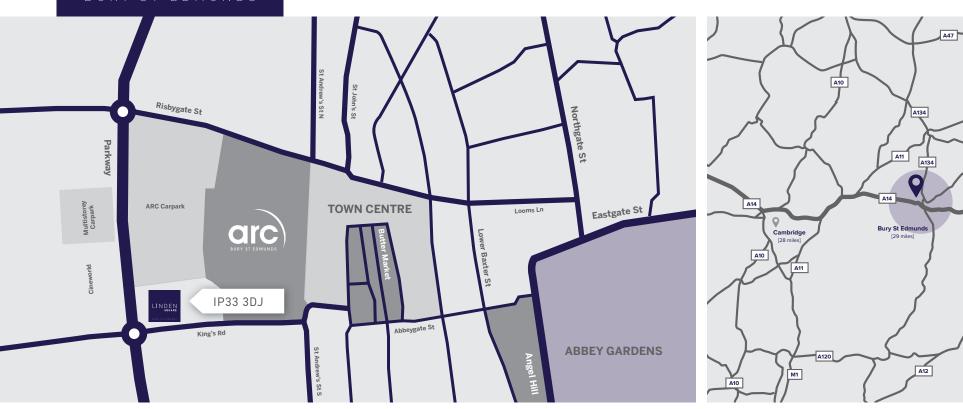

## Rarely available office in sought after building in the centre of Bury St Edmunds.

The property is located in the heart of Bury St Edmunds town centre. Adjacent to the Arc shopping centre car park and within close proximity of the town's services, car parks and transport routes. The offices are located on the ground and first floor of the multi-occupied office building. The property is approached over a common courtyard and parking area. The property is accessed via a shared ground floor entrance lobby with intercom access.