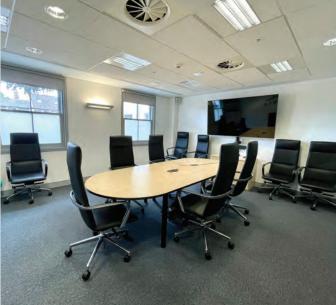

## High specification offices

The high specification offices are open plan and benefit from a stylised interior fit-out, air heating/air cooling, suspended ceilings, inset lighting, double glazed windows, carpeting, accessible raised floors with floor boxes and glazed meeting rooms. The accommodation includes some exclusive onsite car parking spaces, available by negotiation.