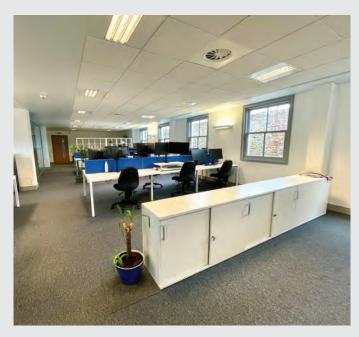

## High specification offices

The high specification offices are open plan and benefit from a stylised interior fit-out, air heating/air cooling, suspended ceilings, inset lighting, double glazed windows, carpeting, accessible raised floors with floor boxes and glazed meeting rooms. The accommodation includes some exclusive onsite car parking spaces, available by negotiation.

### Accommodation

The property has been measured to produce the following approximate Net Internal Area (NIA):

Suite A GF: 448 sqm (4,825 sqft)

Suite B FF: 180.04 sqm (1,938 sqft)

The offices have access to some exclusive onsite car parking spaces.