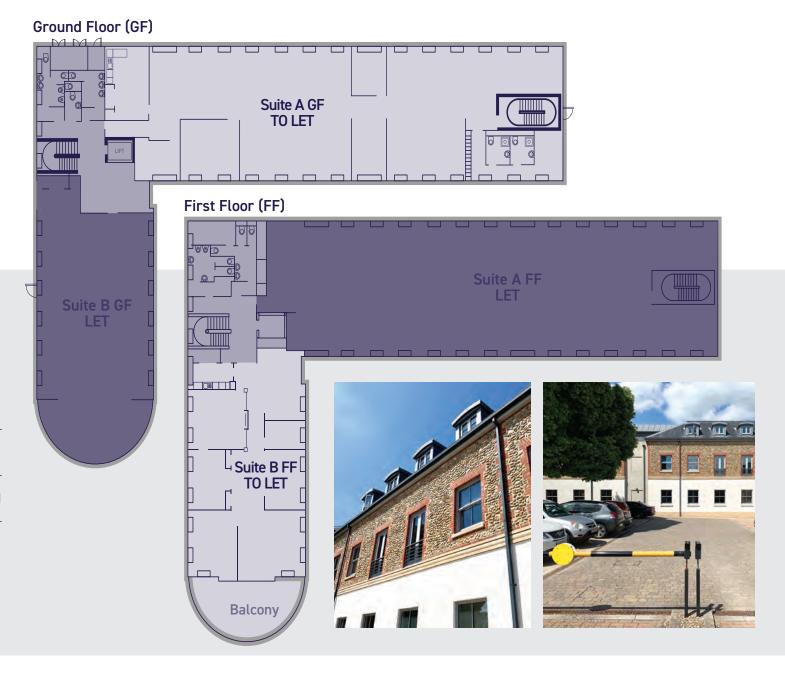

### Accommodation

The property has been measured to produce the following approximate Net Internal Area (NIA):

Suite A GF: 448 sqm (4,825 sqft)

Suite B FF: 180.04 sqm (1,938 sqft)

The offices have access to some exclusive onsite car parking spaces.

## Rarely available office in sought after building in the centre of Bury St Edmunds.

The property is located in the heart of Bury St Edmunds town centre. Adjacent to the Arc shopping centre car park and within close proximity of the town's services, car parks and transport routes. The offices are located on the ground and first floor of the multi-occupied office building. The property is approached over a common courtyard and parking area. The property is accessed via a shared ground floor entrance lobby with intercom access.

## High specification offices

The high specification offices are open plan and benefit from a stylised interior fit-out, air heating/air cooling, suspended ceilings, inset lighting, double glazed windows, carpeting, accessible raised floors with floor boxes and glazed meeting rooms. The accommodation includes some exclusive onsite car parking spaces, available by negotiation.