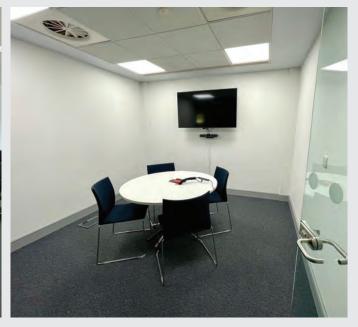

## High specification offices

The high specification offices are open plan and benefit from a stylised interior fit-out, air heating/air cooling, suspended ceilings, inset lighting, double glazed windows, carpeting, accessible raised floors with floor boxes and glazed meeting rooms. The accommodation includes some exclusive onsite car parking spaces, available by negotiation.