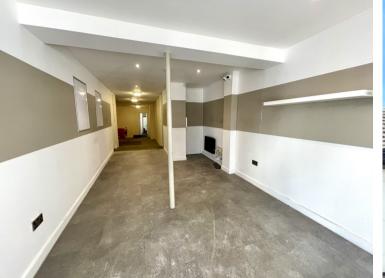

There is an attractive shop front with a recessed entrance door leading to an open plan sales area. There is further retailing space to the rear of the shop with a storage area, kitchenette and W.C. to the rear.