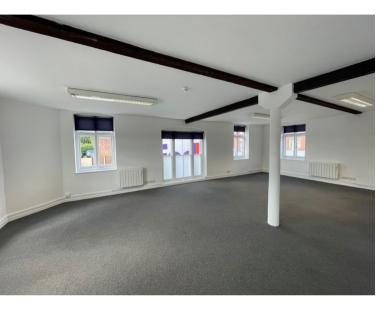

### Description

The Old Wool Warehouse is located on the edge of Bury St Edmunds town centre. The building was converted to provide independent office suites and benefits from car parking which is subject to a separate licence and availability.

Unit 4 is approximately 496 sq ft and situated on the upper ground floor of the building. The office benefits from independent electric metering, carpeting, CAT II lighting, sink/tea point and access to shared W.C facilities.