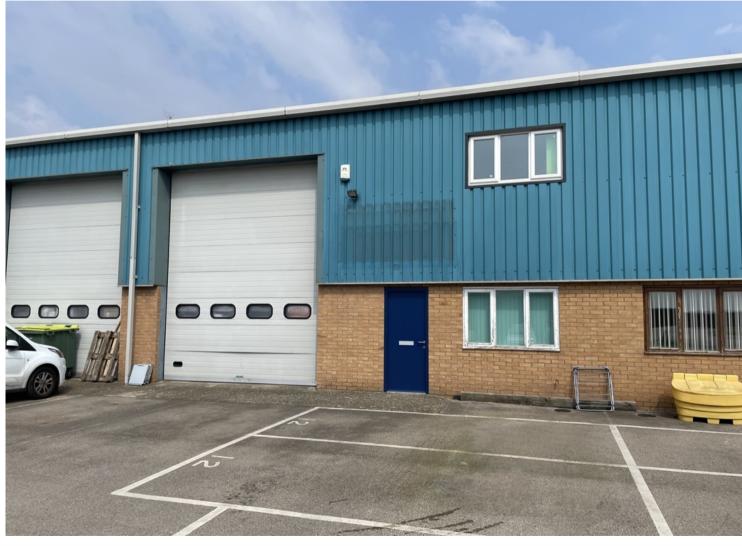

## First Floor Office - To Let

Unit 12 Hall Barn Road Industrial Estate, Isleham, Cambridgeshire, CB7 5RJ

## Description

The office is located on the Hall Barn Road Industrial Estate in Isleham 8 miles from Newmarket and Ely.

The space is situated on the first floor of Unit 12 and accessed via a shared entrance on the ground floor. The specification of the office includes a suspended ceiling with inset lighting, air cooling and heating, floor boxes, kitchenette and w.c facilities. The forecourt to the front of the property allows for parking of 3 cars.