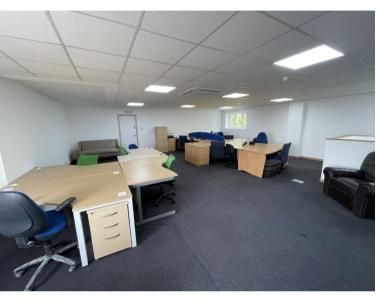

## Description

The office is located on the Hall Barn Road Industrial Estate in Isleham 8 miles from Newmarket and Ely.

The space is situated on the first floor of Unit 12 and accessed via a shared entrance on the ground floor. The specification of the office includes a suspended ceiling with inset lighting, air cooling and heating, floor boxes, kitchenette and w.c facilities. The forecourt to the front of the property allows for parking of 3 cars.

The space can be made available with office furniture and telephony infrastructure subject to terms.