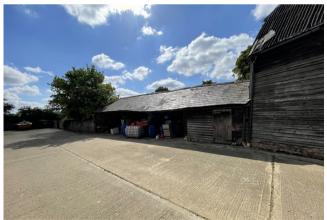

#### Description

Sheepcote Farm is located on Giffords Lane just off the A143 in Wickhambrook south of Bury St Edmunds. There are various agricultural buildings of steel and timber framed construction. The buildings are of varying sizes that could be converted to industrial or commercial uses Subject to Planning permission.

#### Accommodation

The property has been measured to produce the following approximate Gross Internal Areas:

| Building 1 | 209.4 Sq M            | 2,254 Sq Ft        |
|------------|-----------------------|--------------------|
| Building 2 | 182.83 Sq M           | 1,968 Sq Ft        |
| Building 3 | 87.05 Sq M            | 937 Sq Ft          |
| Building 4 | 203.17 Sq M           | 2,187 Sq Ft        |
| Building 5 | 308.71 Sq M           | 3,323 Sq Ft        |
| Building 6 | 256.03 Sq M           | 2,756 Sq Ft        |
| Total      | 87.05 - 1,384.77 Sq M | 937 - 14,906 Sq Ft |