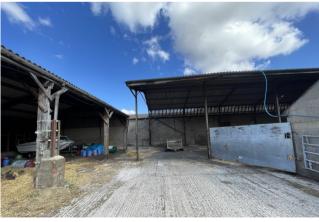

#### Description

Sheepcote Farm is located on Giffords Lane just off the A143 in Wickhambrook south of Bury St Edmunds. There are various agricultural buildings of steel and timber framed construction. The buildings are of varying sizes that could be converted to industrial or commercial uses Subject to Planning permission.

#### Accommodation

The property has been measured to produce the following approximate Gross Internal Areas:

| Building 1 | 209.4 Sq M            | 2,254 Sq Ft        |
|------------|-----------------------|--------------------|
| Building 2 | 182.83 Sq M           | 1,968 Sq Ft        |
| Building 3 | 87.05 Sq M            | 937 Sq Ft          |
| Building 4 | 203.17 Sq M           | 2,187 Sq Ft        |
| Building 5 | 308.71 Sq M           | 3,323 Sq Ft        |
| Building 6 | 256.03 Sq M           | 2,756 Sq Ft        |
| Total      | 87.05 - 1,384.77 Sq M | 937 - 14,906 Sq Ft |