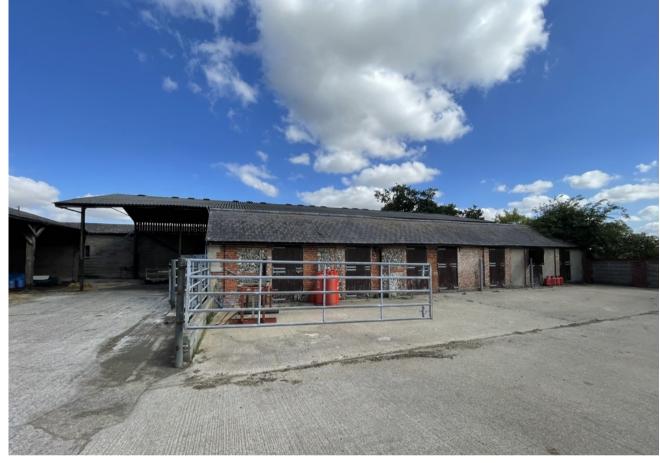

#### Description

Sheepcote Farm is located on Giffords Lane just off the A143 in Wickhambrook south of Bury St Edmunds. There are various agricultural buildings of steel and timber framed construction. The buildings are of varying sizes that could be converted to industrial or commercial uses Subject to Planning permission.

#### Accommodation

The property has been measured to produce the following approximate Gross Internal Areas:

| Building 1 | 209.4 Sq M            | 2,254 Sq Ft        |
|------------|-----------------------|--------------------|
| Building 2 | 182.83 Sq M           | 1,968 Sq Ft        |
| Building 3 | 87.05 Sq M            | 937 Sq Ft          |
| Building 4 | 203.17 Sq M           | 2,187 Sq Ft        |
| Building 5 | 308.71 Sq M           | 3,323 Sq Ft        |
| Building 6 | 256.03 Sq M           | 2,756 Sq Ft        |
| Total      | 87.05 - 1,384.77 Sq M | 937 - 14,906 Sq Ft |