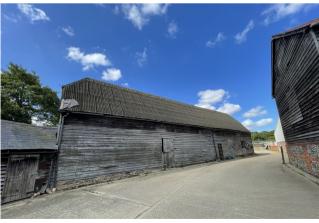

#### Description

Sheepcote Farm is located on Giffords Lane just off the A143 in Wickhambrook south of Bury St Edmunds. There are various agricultural buildings of steel and timber framed construction. The buildings are of varying sizes that could be converted to industrial or commercial uses Subject to Planning permission.

#### Accommodation

The property has been measured to produce the following approximate Gross Internal Areas:

| Building 1 | 209.4 Sq M            | 2,254 Sq Ft        |
|------------|-----------------------|--------------------|
| Building 2 | 182.83 Sq M           | 1,968 Sq Ft        |
| Building 3 | 87.05 Sq M            | 937 Sq Ft          |
| Building 4 | 203.17 Sq M           | 2,187 Sq Ft        |
| Building 5 | 308.71 Sq M           | 3,323 Sq Ft        |
| Building 6 | 256.03 Sq M           | 2,756 Sq Ft        |
| Total      | 87.05 - 1,384.77 Sq M | 937 - 14,906 Sq Ft |