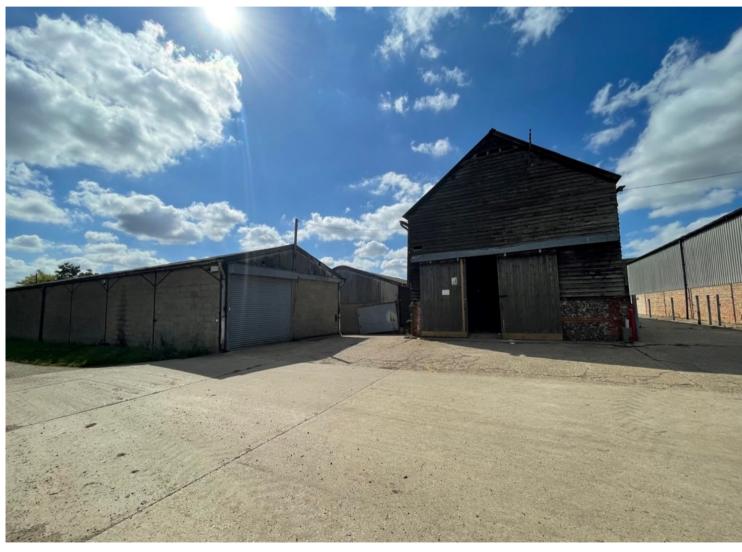

#### Description

Sheepcote Farm is located on Giffords Lane just off the A143 in Wickhambrook south of Bury St Edmunds. There are various agricultural buildings of steel and timber framed construction. The buildings are of varying sizes that could be converted to industrial or commercial uses Subject to Planning permission.

#### Accommodation

The property has been measured to produce the following approximate Gross Internal Areas:

| Building 1 | 209.4 Sq M            | 2,254 Sq Ft        |
|------------|-----------------------|--------------------|
| Building 2 | 182.83 Sq M           | 1,968 Sq Ft        |
| Building 3 | 87.05 Sq M            | 937 Sq Ft          |
| Building 4 | 203.17 Sq M           | 2,187 Sq Ft        |
| Building 5 | 308.71 Sq M           | 3,323 Sq Ft        |
| Building 6 | 256.03 Sq M           | 2,756 Sq Ft        |
| Total      | 87.05 - 1,384.77 Sq M | 937 - 14,906 Sq Ft |