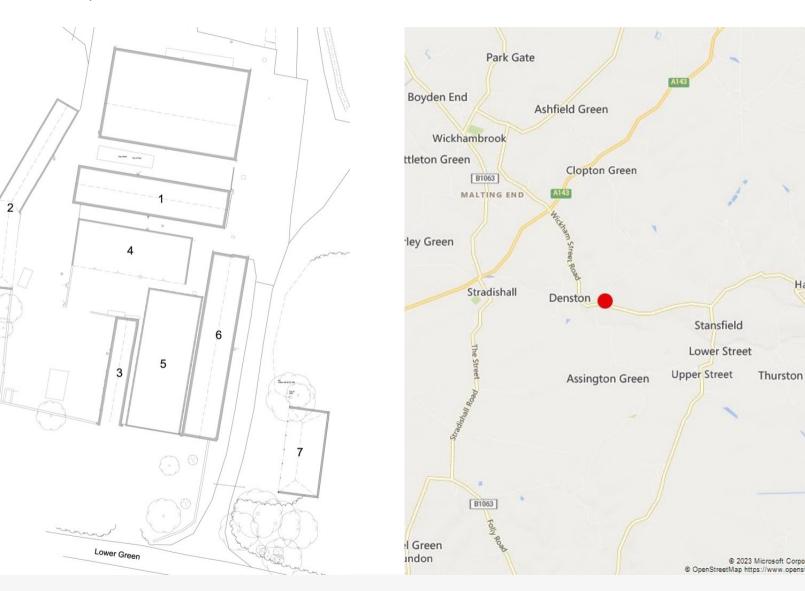

#### Description

Sheepcote Farm is located on Giffords Lane just off the A143 in Wickhambrook south of Bury St Edmunds. There are various agricultural buildings of steel and timber framed construction. The buildings are of varying sizes that could be converted to industrial or commercial uses Subject to Planning permission.

#### Accommodation

The property has been measured to produce the following approximate Gross Internal Areas:

| Building 1 | 209.4 Sq M            | 2,254 Sq Ft        |
|------------|-----------------------|--------------------|
| Building 2 | 182.83 Sq M           | 1,968 Sq Ft        |
| Building 3 | 87.05 Sq M            | 937 Sq Ft          |
| Building 4 | 203.17 Sq M           | 2,187 Sq Ft        |
| Building 5 | 308.71 Sq M           | 3,323 Sq Ft        |
| Building 6 | 256.03 Sq M           | 2,756 Sq Ft        |
| Total      | 87.05 - 1,384.77 Sq M | 937 - 14,906 Sq Ft |