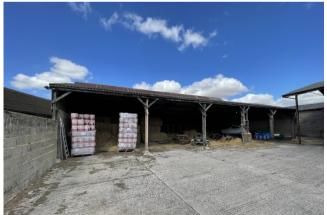

#### Description

Sheepcote Farm is located on Giffords Lane just off the A143 in Wickhambrook south of Bury St Edmunds. There are various agricultural buildings of steel and timber framed construction. The buildings are of varying sizes that could be converted to industrial or commercial uses Subject to Planning permission.

#### Accommodation

The property has been measured to produce the following approximate Gross Internal Areas:

| Building 1 | 209.4 Sq M            | 2,254 Sq Ft        |
|------------|-----------------------|--------------------|
| Building 2 | 182.83 Sq M           | 1,968 Sq Ft        |
| Building 3 | 87.05 Sq M            | 937 Sq Ft          |
| Building 4 | 203.17 Sq M           | 2,187 Sq Ft        |
| Building 5 | 308.71 Sq M           | 3,323 Sq Ft        |
| Building 6 | 256.03 Sq M           | 2,756 Sq Ft        |
| Total      | 87.05 - 1,384.77 Sq M | 937 - 14,906 Sq Ft |