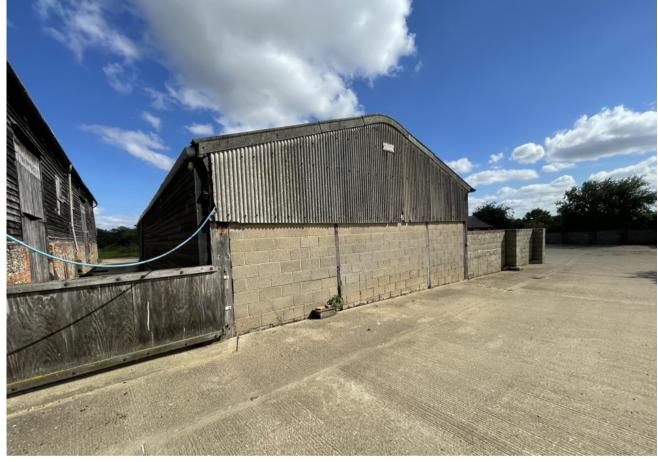

#### Description

Sheepcote Farm is located on Giffords Lane just off the A143 in Wickhambrook south of Bury St Edmunds. There are various agricultural buildings of steel and timber framed construction. The buildings are of varying sizes that could be converted to industrial or commercial uses Subject to Planning permission.

#### Accommodation

The property has been measured to produce the following approximate Gross Internal Areas:

| Building 1 | 209.4 Sq M            | 2,254 Sq Ft        |
|------------|-----------------------|--------------------|
| Building 2 | 182.83 Sq M           | 1,968 Sq Ft        |
| Building 3 | 87.05 Sq M            | 937 Sq Ft          |
| Building 4 | 203.17 Sq M           | 2,187 Sq Ft        |
| Building 5 | 308.71 Sq M           | 3,323 Sq Ft        |
| Building 6 | 256.03 Sq M           | 2,756 Sq Ft        |
| Total      | 87.05 - 1,384.77 Sq M | 937 - 14,906 Sq Ft |