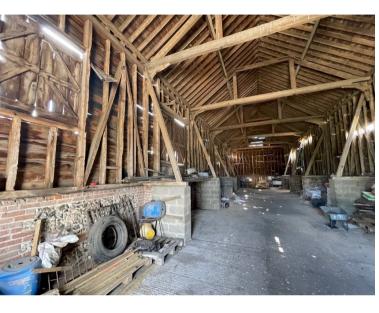

#### Description

Sheepcote Farm is located on Giffords Lane just off the A143 in Wickhambrook south of Bury St Edmunds. There are various agricultural buildings of steel and timber framed construction. The buildings are of varying sizes that could be converted to industrial or commercial uses Subject to Planning permission.

#### Accommodation

The property has been measured to produce the following approximate Gross Internal Areas:

| Building 1 | 209.4 Sq M            | 2,254 Sq Ft        |
|------------|-----------------------|--------------------|
| Building 2 | 182.83 Sq M           | 1,968 Sq Ft        |
| Building 3 | 87.05 Sq M            | 937 Sq Ft          |
| Building 4 | 203.17 Sq M           | 2,187 Sq Ft        |
| Building 5 | 308.71 Sq M           | 3,323 Sq Ft        |
| Building 6 | 256.03 Sq M           | 2,756 Sq Ft        |
| Total      | 87.05 - 1,384.77 Sq M | 937 - 14,906 Sq Ft |