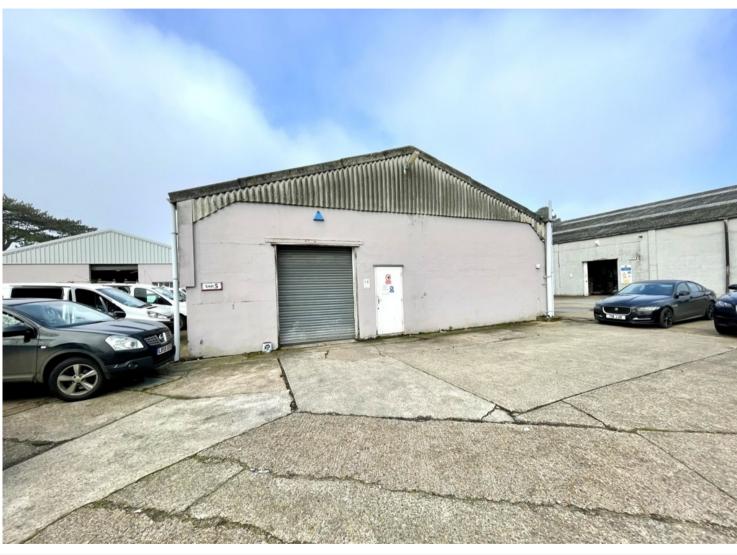

## Description

Combs Tannery is located in Combs, overlooking attractive Suffolk countryside, with Stowmarket within 2 miles. The unit is located just over a mile west of Junction 50 of the A14 dual carriageway.

The single storey unit provides open plan storage / workshop space. There are WC's and kitchen area. A roller shutter door provides access for loading and externally there is a forecourt, parking and loading area. The unit is to be substantially refurbished to include a new insulated plasticised metal roof.