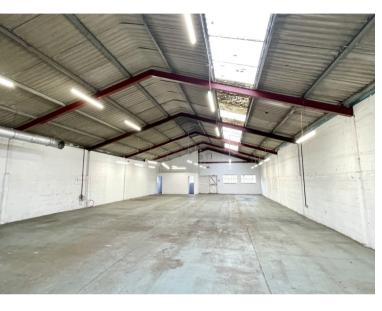

The single storey unit provides open plan storage / workshop space. There are WC's and kitchen area. A roller shutter door provides access for loading and externally there is a forecourt, parking and loading area. The unit is to be substantially refurbished to include a new insulated plasticised metal roof.