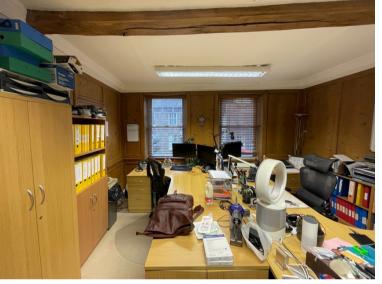

#### Description

Manchester House is an imposing multi-occupied period office building located on the edge of Bury St Edmunds town centre.

Suite 14 is located on the first floor. The general specification of the offices include, carpeting, data points and CAT II lighting.

The building has been well maintained and is popular with small businesses looking for well presented town centre offices. Parking may be available by separate licence and subject to availability.

#### Accommodation

The following measurements have been provided by the landlord:

| Total 221 Sq Ft 20.53 Sq M |
|----------------------------|
|----------------------------|