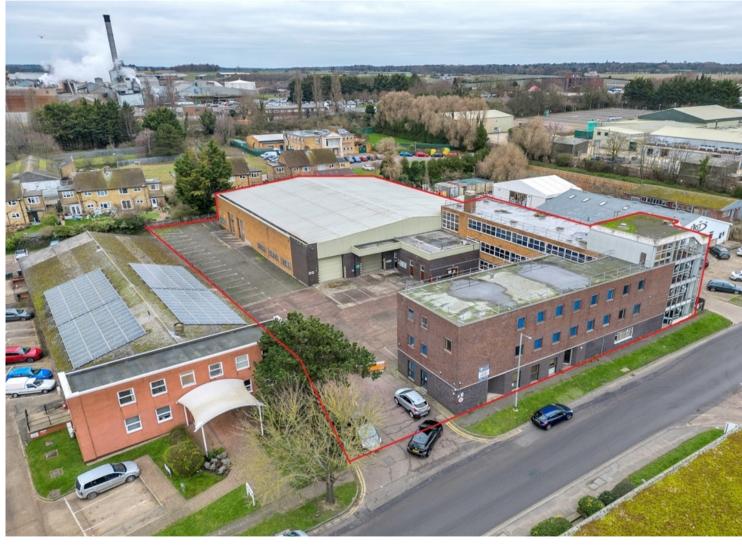

## Description

Equis House is situated on the north side of Eastern Way less than 1 mile east of the town centre. The A143 dual carriageway is accessed from the north via Hollow Road and gives direct access to the A14 at junction 43.

The property lies in an established Industrial location known as the Eastern Way Industrial Estate with surrounding properties being a mix of warehousing, manufacturing and office premises.

Neighbouring occupiers include UKPN, Robinson Young and BT.

The yard and parking areas are approximately 0.33 acres (STS).