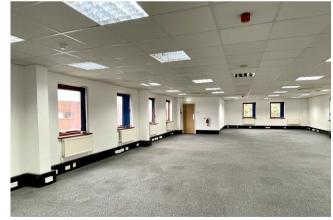

The accommodation is split between office and warehousing space with the office block at the front of the site being arranged over 3 floors and the warehousing set to the rear of the property. The office areas are divided across two wings and the specification includes carpeting, gas fired heating, suspended ceilings and CAT II lighting. The steel portal framed warehouse is accessed via 2 loading doors on the south elevation of the building and via the office block, the specification includes a concrete floor, strip lighting, first floor offices and mezzanine storage.