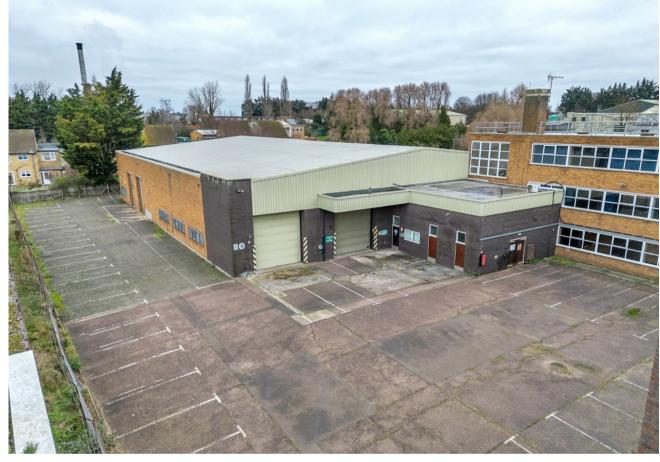

The accommodation is split between office and warehousing space with the office block at the front of the site being arranged over 3 floors and the warehousing set to the rear of the property. The office areas are divided across two wings and the specification includes carpeting, gas fired heating, suspended ceilings and CAT II lighting. The steel portal framed warehouse is accessed via 2 loading doors on the south elevation of the building and via the office block, the specification includes a concrete floor, strip lighting, first floor offices and mezzanine storage.