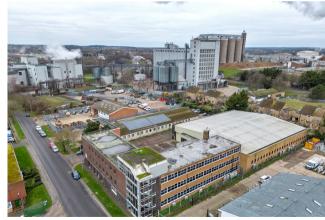

## Substantial Warehouse with Offices - TO LET

Equis House, Bury St Edmunds, Suffolk, IP32 7AB

## Description

Equis House is situated on the north side of Eastern Way less than 1 mile east of the town centre. The A143 dual carriageway is accessed from the north via Hollow Road and gives direct access to the A14 at junction 43.

The property lies in an established Industrial location known as the Eastern Way Industrial Estate with surrounding properties being a mix of warehousing, manufacturing and office premises.

Neighbouring occupiers include UKPN, Robinson Young and BT.