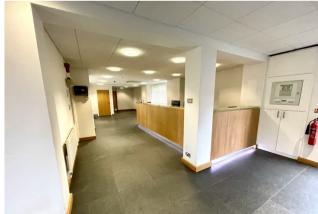

The accommodation is split between office and warehousing space with the office block at the front of the site being arranged over 3 floors and the warehousing set to the rear of the property. The office areas are divided across two wings and the specification includes carpeting, gas fired heating, suspended ceilings and CAT II lighting. The steel portal framed warehouse is accessed via 2 loading doors on the south elevation of the building and via the office block, the specification includes a concrete floor, strip lighting, first floor offices and mezzanine storage.