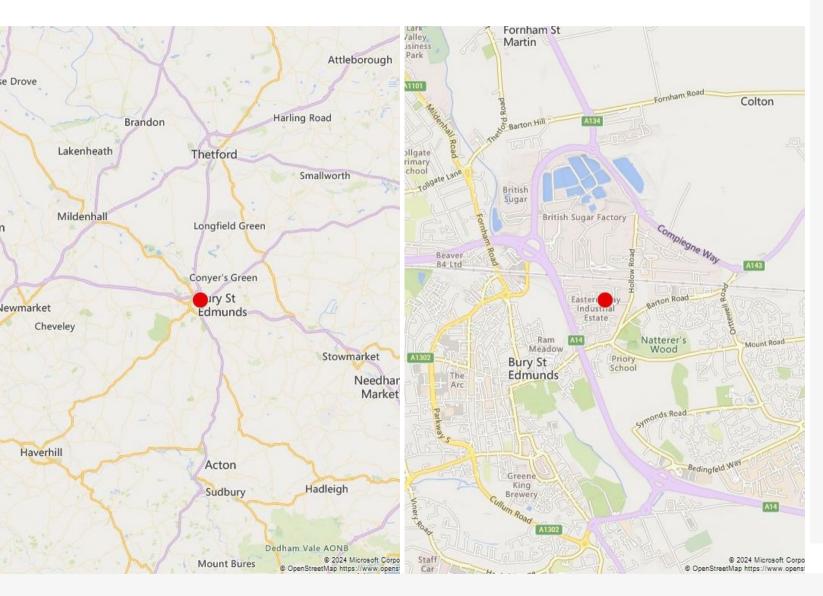

## Description

Equis House is situated on the north side of Eastern Way less than 1 mile east of the town centre. The A143 dual carriageway is accessed from the north via Hollow Road and gives direct access to the A14 at junction 43.

The property lies in an established Industrial location known as the Eastern Way Industrial Estate with surrounding properties being a mix of warehousing, manufacturing and office premises.

Neighbouring occupiers include UKPN, Robinson Young and BT.