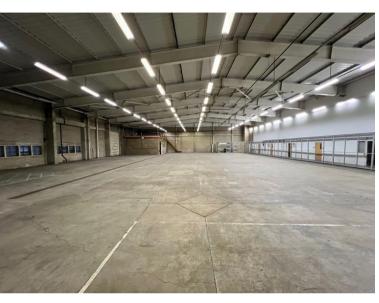

The accommodation is split between office and warehousing space with the office block at the front of the site being arranged over 3 floors and the warehousing set to the rear of the property. The office areas are divided across two wings and the specification includes carpeting, gas fired heating, suspended ceilings and CAT II lighting. The steel portal framed warehouse is accessed via 2 loading doors on the south elevation of the building and via the office block, the specification includes a concrete floor, strip lighting, first floor offices and mezzanine storage.