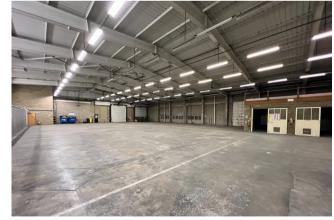

The accommodation is split between office and warehousing space with the office block at the front of the site being arranged over 3 floors and the warehousing set to the rear of the property. The office areas are divided across two wings and the specification includes carpeting, gas fired heating, suspended ceilings and CAT II lighting. The steel portal framed warehouse is accessed via 2 loading doors on the south elevation of the building and via the office block, the specification includes a concrete floor, strip lighting, first floor offices and mezzanine storage.

## Accommodation

The property has been measured to produce the following approximate Gross Internal Areas:

| Warehouse and Offices | 1,712.8 Sq M  | 18,437 Sq Ft |
|-----------------------|---------------|--------------|
| Office Block          | 1,506.19 Sq M | 16,213 Sq Ft |
| Plant and Storage     | 71.35 Sq M    | 768 Sq Ft    |
| Total                 | 3,290.33 Sq M | 35,418 Sq Ft |