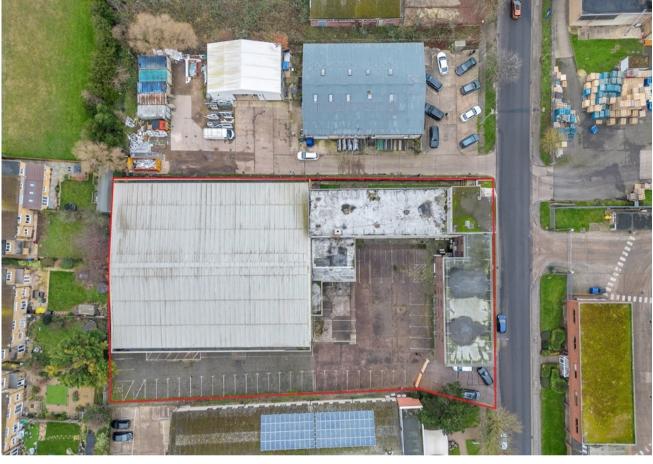

# Merrifields

Strategically located within 2 miles of the  ${\sf A14}$ 

Headquarters Style Building

Total site area of 0.9 acres

Suitable for General Industrial and Storage and Distribution Uses.

Available by way of Assignment or Sub-Lease

The yard and parking areas are approximately 0.33 acres (STS).

## Accommodation

The property has been measured to produce the following approximate Gross Internal Areas:

| Warehouse and Offices | 1,712.8 Sq M  | 18,437 Sq Ft |
|-----------------------|---------------|--------------|
| Office Block          | 1,506.19 Sq M | 16,213 Sq Ft |
| Plant and Storage     | 71.35 Sq M    | 768 Sq Ft    |
| Total                 | 3,290.33 Sq M | 35,418 Sq Ft |