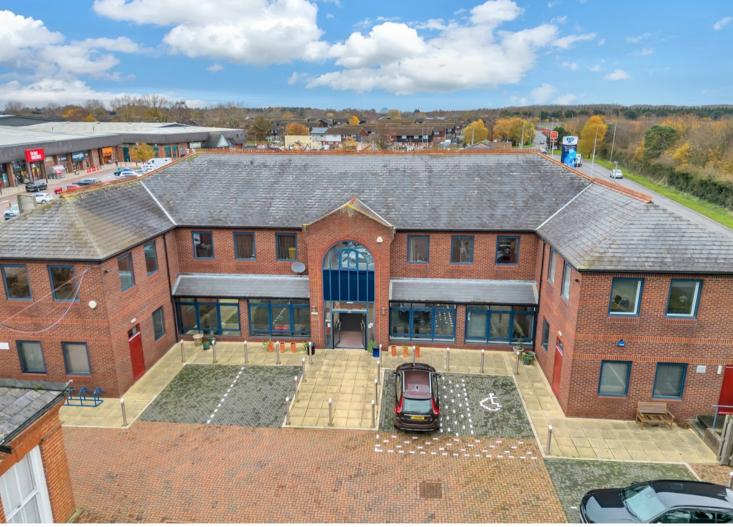

#### Description

Cheveley House is prominently located on Fordham Road on the edge of Newmarket Business Park, the main commercial hub of Newmarket. The property has excellent access to the A14 at Junction 37 as well as access to Newmarket Town Centre via Fordham Road. Neighbouring occupiers include Genesis Care, LB Medical and the NHS.

The property comprises a detached office building with brick elevations under a pitched tiled roof. The accommodation consists of mostly open plan office space over ground and first floors. The accommodation also includes Reception area, meeting rooms, board room, kitchen break-out space and Male and female WC's over ground and first floors off a central stairwell. Externally there is a right to park 36 cars in the common parking area.