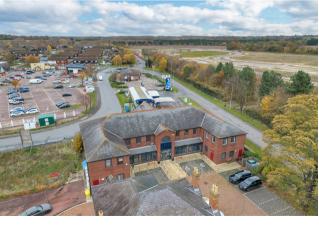

#### Description

Cheveley House is prominently located on Fordham Road on the edge of Newmarket Business Park, the main commercial hub of Newmarket. The property has excellent access to the A14 at Junction 37 as well as access to Newmarket Town Centre via Fordham Road. Neighbouring occupiers include Genesis Care, LB Medical and the NHS.

The property comprises a detached office building with brick elevations under a pitched tiled roof. The accommodation consists of mostly open plan office space over ground and first floors. The accommodation also includes Reception area, meeting rooms, board room, kitchen break-out space and Male and female WC's over ground and first floors off a central stairwell. Externally there is a right to park 36 cars in the common parking area.