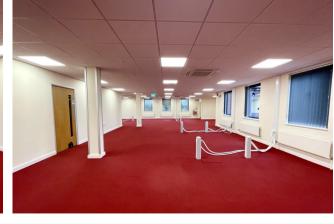

The property comprises a detached office building with brick elevations under a pitched tiled roof. The accommodation consists of mostly open plan office space over ground and first floors. The accommodation also includes Reception area, meeting rooms, board room, kitchen break-out space and Male and female WC's over ground and first floors off a central stairwell. Externally there is a right to park 36 cars in the common parking area.

The specification includes; LED lighting, air conditioning, central heating, window blinds and data cabling. There is high quality windows and glazing throughout letting in a large amount of natural light.