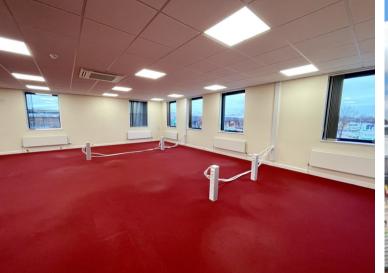

The property comprises a detached office building with brick elevations under a pitched tiled roof. The accommodation consists of mostly open plan office space over ground and first floors. The accommodation also includes Reception area, meeting rooms, board room, kitchen break-out space and Male and female WC's over ground and first floors off a central stairwell. Externally there is a right to park 36 cars in the common parking area.

The specification includes; LED lighting, air conditioning, central heating, window blinds and data cabling. There is high quality windows and glazing throughout letting in a large amount of natural light.