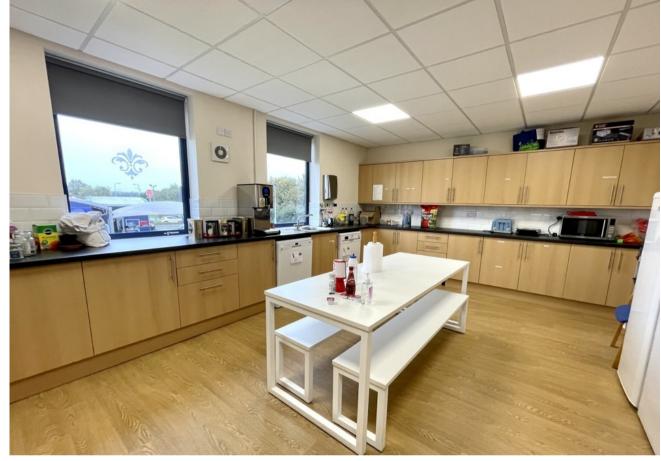

The property comprises a detached office building with brick elevations under a pitched tiled roof. The accommodation consists of mostly open plan office space over ground and first floors. The accommodation also includes Reception area, meeting rooms, board room, kitchen break-out space and Male and female WC's over ground and first floors off a central stairwell. Externally there is a right to park 36 cars in the common parking area.

The specification includes; LED lighting, air conditioning, central heating, window blinds and data cabling. There is high quality windows and glazing throughout letting in a large amount of natural light.