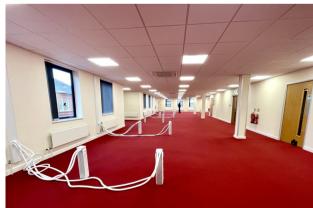

The property comprises a detached office building with brick elevations under a pitched tiled roof. The accommodation consists of mostly open plan office space over ground and first floors. The accommodation also includes Reception area, meeting rooms, board room, kitchen break-out space and Male and female WC's over ground and first floors off a central stairwell. Externally there is a right to park 36 cars in the common parking area.

The specification includes; LED lighting, air conditioning, central heating, window blinds and data cabling. There is high quality windows and glazing throughout letting in a large amount of natural light.