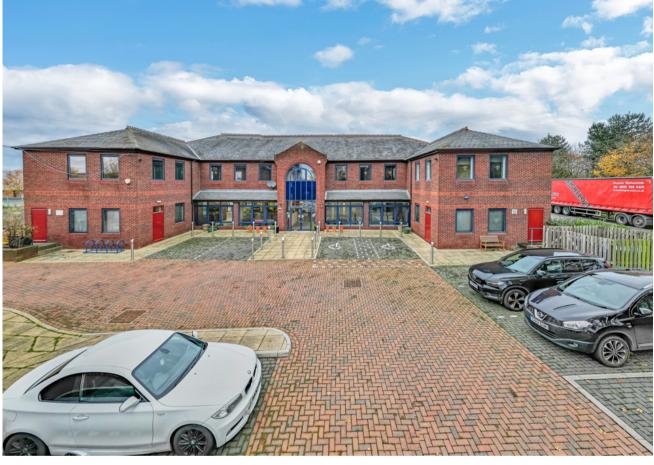

#### Description

Cheveley House is prominently located on Fordham Road on the edge of Newmarket Business Park, the main commercial hub of Newmarket. The property has excellent access to the A14 at Junction 37 as well as access to Newmarket Town Centre via Fordham Road. Neighbouring occupiers include Genesis Care, LB Medical and the NHS.

The property comprises a detached office building with brick elevations under a pitched tiled roof. The accommodation consists of mostly open plan office space over ground and first floors. The accommodation also includes Reception area, meeting rooms, board room, kitchen break-out space and Male and female WC's over ground and first floors off a central stairwell. Externally there is a right to park 36 cars in the common parking area.