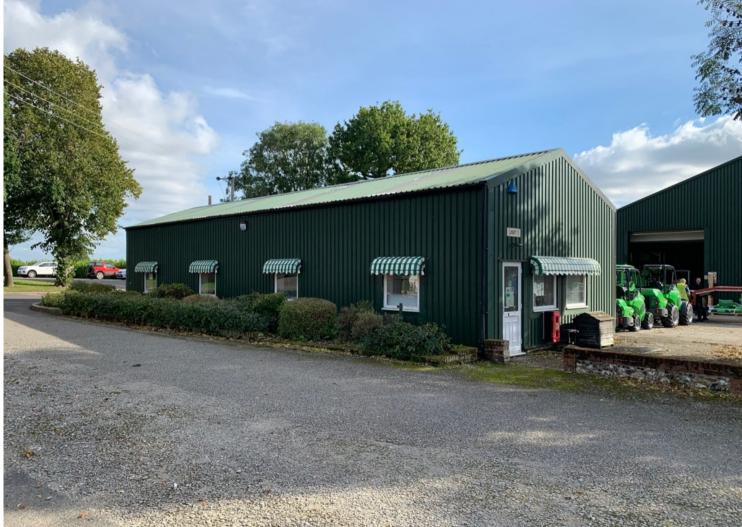

### Rural Office Space - TO LET

Unit 1 Manor Farm, Bridgham, Norwich, Norfolk, NR16 2RX

#### Description

Manor Farm is a rural business park located in the village of Bridgham, Norfolk. The estate is located around 7 miles North east of Thetford and provides good access to the A11 within 2 miles.