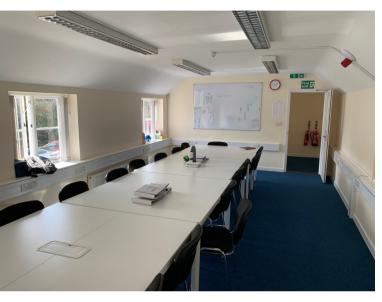

## Description

The Barn is located off the Bury Road on the edge of Thetford town centre with good access to the towns facilities and the A11.

The property was converted to offices in the early 2000s and provides good quality office space over ground and first floor providing approximately 1,254 sq ft with W.C and kitchenette facilities. The specification includes CAT II lighting, carpeting and permitter trunking. Externally there is allocated parking in a shared car park.

### Accommodation

The property has been measured to produce the following Approximate dimensions and NIAs:

| GF    | 691 Sq Ft   | 64.19 Sq M |
|-------|-------------|------------|
| FF    | 563 Sq Ft   | 52.3 Sq M  |
| Total | 1,254 Sq Ft | 116.5 Sq M |