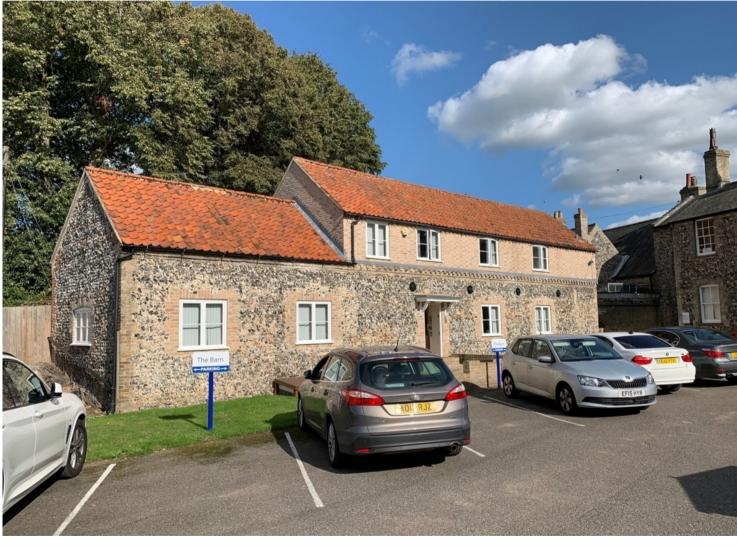

## Converted Barn Business Space - TO LET

The Barn, 11 Bury Road, Thetford, Norfolk, IP24 3PJ

## Description

The Barn is located off the Bury Road on the edge of Thetford town centre with good access to the towns facilities and the A11.

The property was converted to offices in the early 2000s and provides good quality office space over ground and first floor providing approximately 1,254 sq ft with W.C and kitchenette facilities. The specification includes CAT II lighting, carpeting and permitter trunking. Externally there is allocated parking in a shared car park.