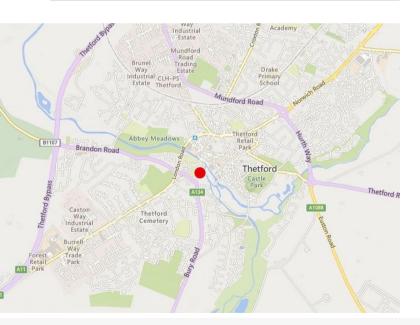

## Description

The Barn is located off the Bury Road on the edge of Thetford town centre with good access to the towns facilities and the A11.

The property was converted to offices in the early 2000s and provides good quality office space over ground and first floor providing approximately 1,254 sq ft with W.C and kitchenette facilities. The specification includes CAT II lighting, carpeting and permitter trunking. Externally there is allocated parking in a shared car park.