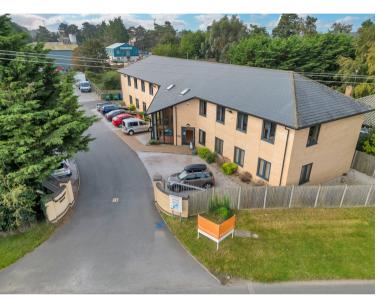

# Part let Office Investment / Headquarters Building Opportunity - For Sale

Newmarket House Fordham Road, Snailwell, Newmarket, Cambridgeshire, CB8 7NB

### Description

Architecturally designed detached office building built to a high specification. The office building is located just north of the A14 (J37) at Newmarket.

There are four office suites providing 4,971 sq ft of office space off a generous glazed entrance lobby and atrium. The office suites all have exclusive WC's and Kitchens.

The site includes 30 parking spaces and a compound at the end of the car park which could be converted to more parking (36 car parking spaces in total).