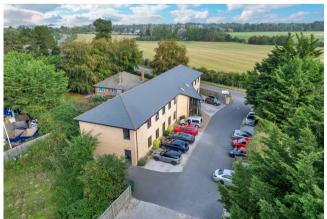

### Description

Architecturally designed detached office building built to a high specification. The office building is located just north of the A14 (J37) at Newmarket.

There are four office suites providing 4,971 sq ft of office space off a generous glazed entrance lobby and atrium. The office suites all have exclusive WC's and Kitchens.

The site includes 30 parking spaces and a compound at the end of the car park which could be converted to more parking (36 car parking spaces in total).