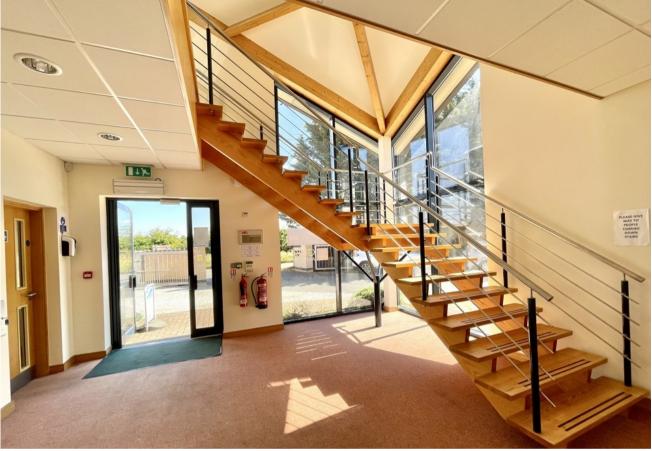

### Description

Architecturally designed detached office building built to a high specification. The office building is located just north of the A14 (J37) at Newmarket.

There are four office suites providing 4,971 sq ft of office space off a generous glazed entrance lobby and atrium. The office suites all have exclusive WC's and Kitchens.

The offices have a good specification of fit-out including; Intercom access Glazed Atrium / Entrance lobby Meeting / Board Room Air cooling / heating Carpeting Good parking provision.