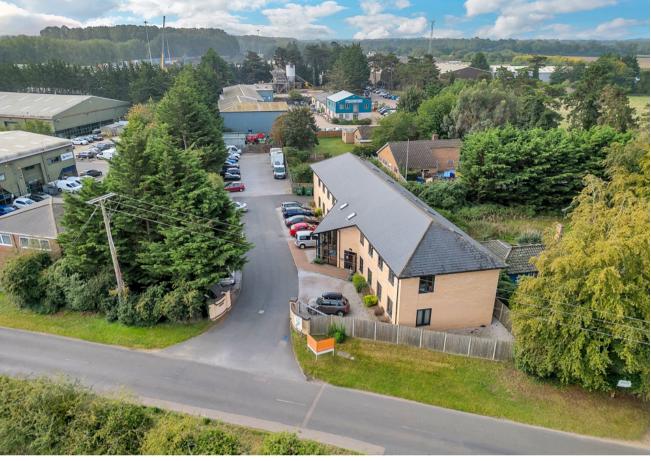

# Part let Office Investment / Headquarters Building Opportunity - For Sale

Newmarket House Fordham Road, Snailwell, Newmarket, Cambridgeshire, CB8 7NB

### Description

Architecturally designed detached office building built to a high specification. The office building is located just north of the A14 (J37) at Newmarket.

There are four office suites providing 4,971 sq ft of office space off a generous glazed entrance lobby and atrium. The office suites all have exclusive WC's and Kitchens.

The site includes 30 parking spaces and a compound at the end of the car park which could be converted to more parking (36 car parking spaces in total).