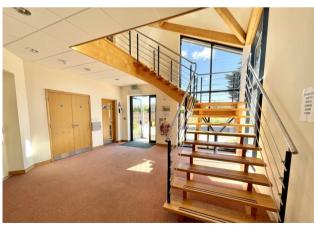

### Description

Architecturally designed detached office building built to a high specification. The office building is located just north of the A14 (J37) at Newmarket.

There are four office suites providing 4,971 sq ft of office space off a generous glazed entrance lobby and atrium. The office suites all have exclusive WC's and Kitchens.

The offices have a good specification of fit-out including; Intercom access Glazed Atrium / Entrance lobby Meeting / Board Room Air cooling / heating Carpeting Good parking provision.