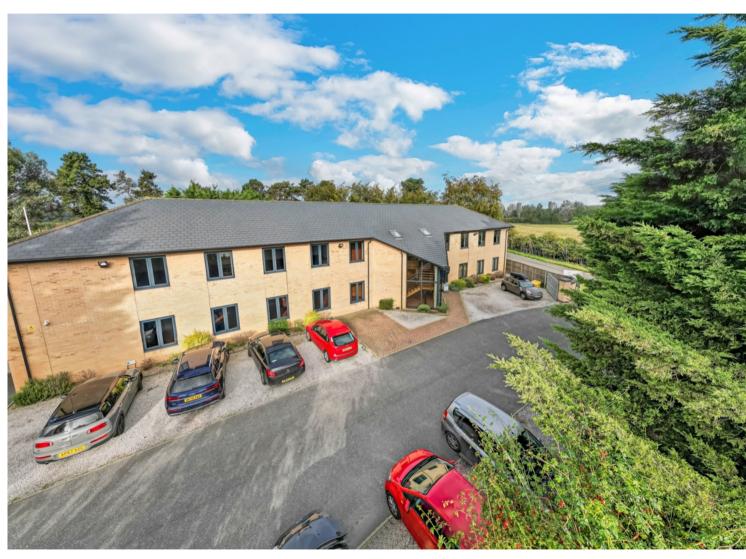

### Description

Architecturally designed detached office building built to a high specification. The office building is located just north of the A14 (J37) at Newmarket.

There are four office suites providing 4,971 sq ft of office space off a generous glazed entrance lobby and atrium. The office suites all have exclusive WC's and Kitchens.

The site includes 30 parking spaces and a compound at the end of the car park which could be converted to more parking (36 car parking spaces in total).