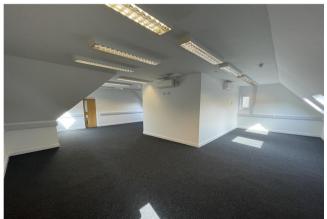

## Description

Manor Park is a development of offices overlooking paddocks and open fields in Great Barton only 2 miles from the A14 and Bury St Edmunds.

Unit 9 & 10 provides space of 2,675 sq ft over two floors. The offices are newly refurbished and include high speed fibre internet access, part air cooling, cloakrooms, kitchen/breakout space, shower, part suspended ceilings with inset lighting, trunking, level access glazed partitioning to create a board room and radiator central heating.