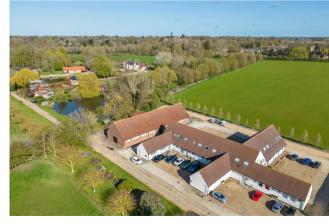

# Attractive Refurbished Offices - To Let near Bury St Edmunds

9 & 10 Manor Park Church Road, Great Barton, Bury St. Edmunds, IP31 2QR

## Description

Manor Park is a development of offices overlooking paddocks and open fields in Great Barton only 2 miles from the A14 and Bury St Edmunds.

Unit 9 & 10 provides space of 2,675 sq ft over two floors. The offices are newly refurbished and include high speed fibre internet access, part air cooling, cloakrooms, kitchen/breakout space, shower, part suspended ceilings with inset lighting, trunking, level access glazed partitioning to create a board room and radiator central heating.