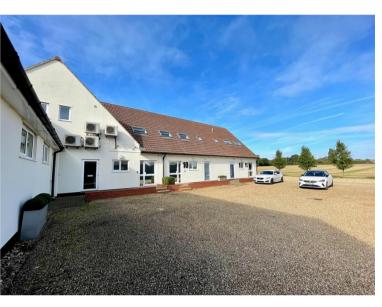

# Attractive Refurbished Offices - To Let near Bury St Edmunds

9 & 10 Manor Park Church Road, Great Barton, Bury St. Edmunds, IP31 2QR

# Merrifields

Self-contained offices with ample parking

Located in Gt Barton with good access to the A14

Self contained Office of 2,685 sq ft

Newly installed High Speed Fibre Internet and VOIP availability

## Description

Manor Park is a development of offices overlooking paddocks and open fields in Great Barton only 2 miles from the A14 and Bury St Edmunds.

Unit 9 & 10 provides space of 2,675 sq ft over two floors. The offices are newly refurbished and include high speed fibre internet access, part air cooling, cloakrooms, kitchen/breakout space, shower, part suspended ceilings with inset lighting, trunking, level access glazed partitioning to create a board room and radiator central heating.