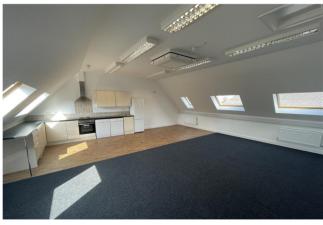

## Description

Manor Park is a development of offices overlooking paddocks and open fields in Great Barton only 2 miles from the A14 and Bury St Edmunds.

Unit 9 & 10 provides space of 2,675 sq ft over two floors. The offices are newly refurbished and include high speed fibre internet access, part air cooling, cloakrooms, kitchen/breakout space, shower, part suspended ceilings with inset lighting, trunking, level access glazed partitioning to create a board room and radiator central heating.