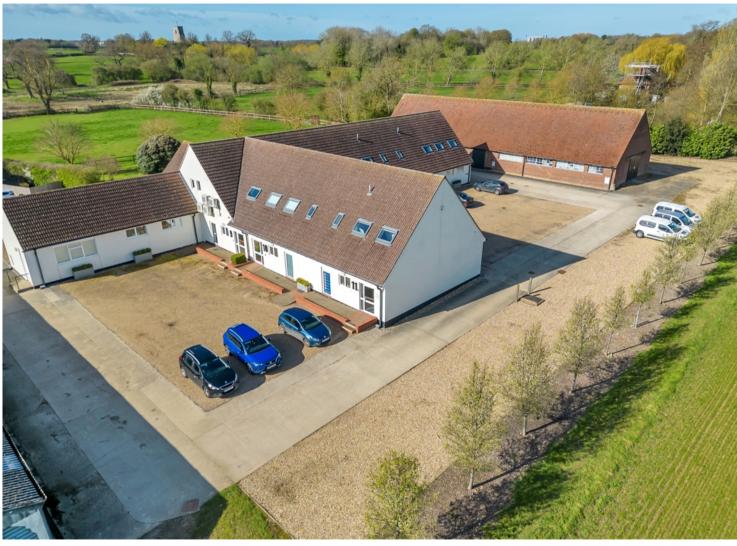

## Description

Manor Park is a development of offices overlooking paddocks and open fields in Great Barton only 2 miles from the A14 and Bury St Edmunds.

Unit 9 & 10 provides space of 2,675 sq ft over two floors. The offices are newly refurbished and include high speed fibre internet access, part air cooling, cloakrooms, kitchen/breakout space, shower, part suspended ceilings with inset lighting, trunking, level access glazed partitioning to create a board room and radiator central heating.

#### Accommodation

The property has been measured to produce the following approximate Net Internal Areas:

Total 248.51 Sq M 2,675 Sq Ft