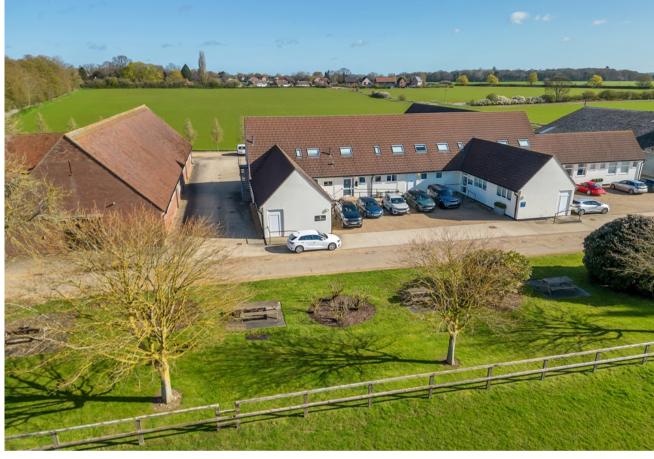

## Description

Manor Park is a development of offices overlooking paddocks and open fields in Great Barton only 2 miles from the A14 and Bury St Edmunds.

Unit 9 & 10 provides space of 2,675 sq ft over two floors. The offices are newly refurbished and include high speed fibre internet access, part air cooling, cloakrooms, kitchen/breakout space, shower, part suspended ceilings with inset lighting, trunking, level access glazed partitioning to create a board room and radiator central heating.