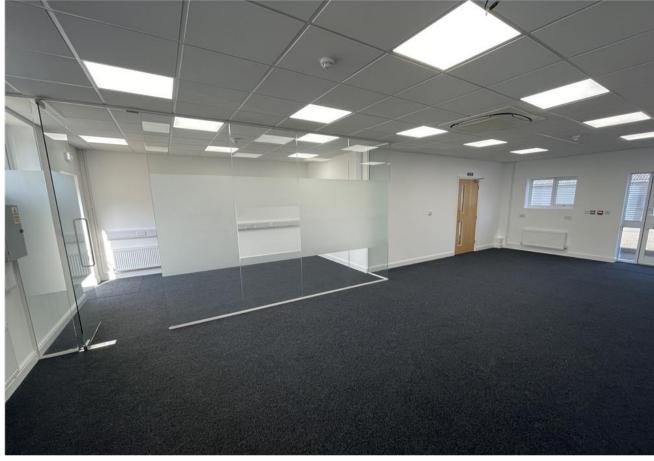

## Description

Manor Park is a development of offices overlooking paddocks and open fields in Great Barton only 2 miles from the A14 and Bury St Edmunds.

Unit 9 & 10 provides space of 2,675 sq ft over two floors. The offices are newly refurbished and include high speed fibre internet access, part air cooling, cloakrooms, kitchen/breakout space, shower, part suspended ceilings with inset lighting, trunking, level access glazed partitioning to create a board room and radiator central heating.