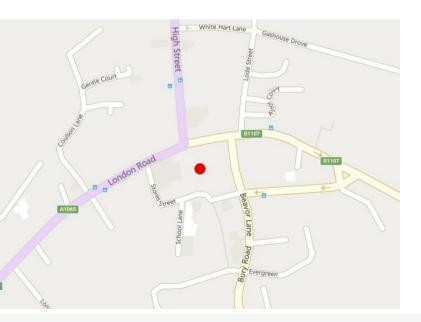

## Town Centre Shop - TO LET

9A Market Hill, Brandon, Suffolk, IP27 0AA

#### Description

9A Market Hill is a self contained shop located in a pedestrianised precinct shopping area immediately south of Brandon high street. Neighbouring occupiers include an opticians, hairdressers, bookmakers and a public house.