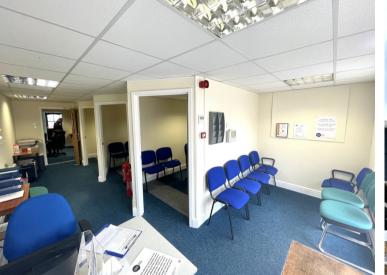

#### Description

9A Market Hill is a self contained shop located in a pedestrianised precinct shopping area immediately south of Brandon high street. Neighbouring occupiers include an opticians, hairdressers, bookmakers and a public house.

The specification of the shop includes a full height shop front window, suspended ceiling with inset lighting, electric heating and w.c facilities.