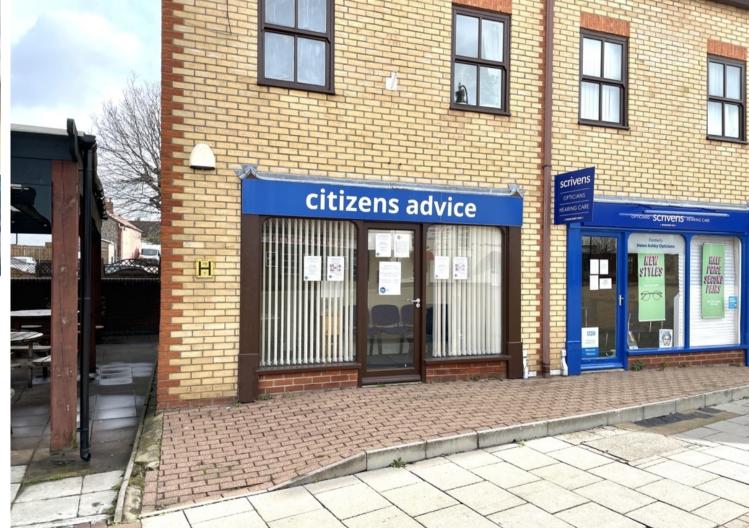

## Town Centre Shop - TO LET

9A Market Hill, Brandon, Suffolk, IP27 0AA

#### Description

9A Market Hill is a self contained shop located in a pedestrianised precinct shopping area immediately south of Brandon high street. Neighbouring occupiers include an opticians, hairdressers, bookmakers and a public house.