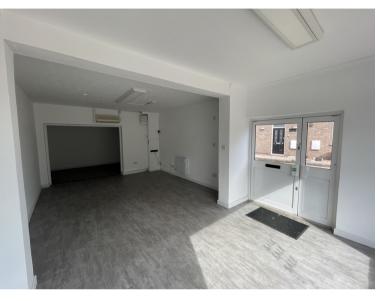

## Description

69 Out Northgate Street is a roadside retail premises located on the outskirts of Bury St Edmunds town centre and a short distance from junction 43 of the A14.

The premises has an open plan sales area immediately at the entrance with further retail or storage space to the rear as well as a WC. The shop benefits from LED lighting, laminate flooring, display window and air conditioning.