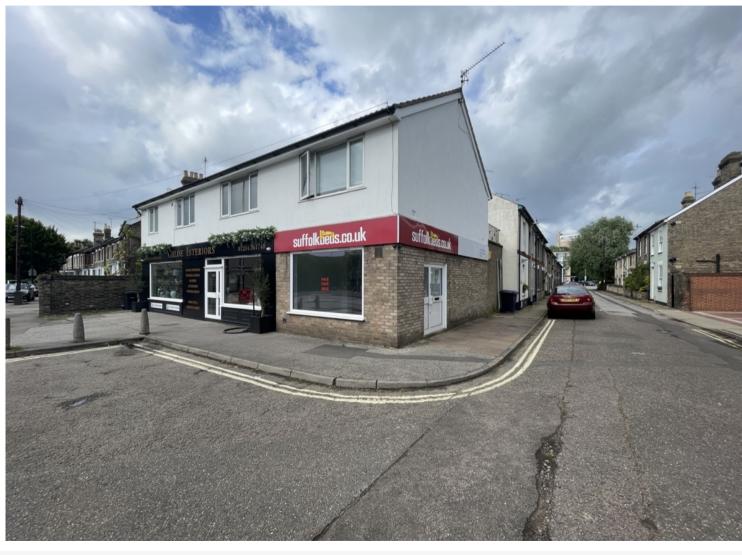

## Boutique Roadside Shop - TO LET

69 Out Northgate, Bury St. Edmunds, Suffolk, IP33 1JQ

## Description

69 Out Northgate Street is a roadside retail premises located on the outskirts of Bury St Edmunds town centre and a short distance from junction 43 of the A14.

The premises has an open plan sales area immediately at the entrance with further retail or storage space to the rear as well as a WC. The shop benefits from LED lighting, laminate flooring, display window and air conditioning.