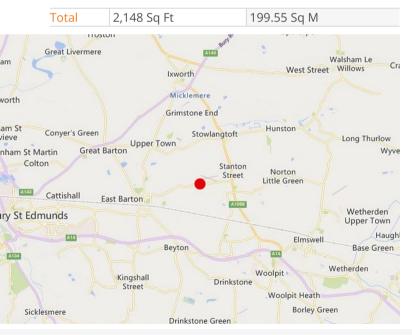

### Size: 2,148 Sq Ft

Good quality business space

Located in a tranquil Countryside setting

Within 3 miles of the A14

Suitable for office, storage and technical workshop uses

Available immediately on terms to be agreed

#### Description

Elm Farm Park is located in the village of Thurston, 8 miles east of Bury St Edmunds and approximately 3 miles from the A14 dual carriageway.

Unit 2 is a mid terrace business unit situated on phase I of the Park Way development at Elm Farm Park. The accommodation is split across ground and first floors, with the ground floor providing predominately warehouse/technical workshop space and ancillary office. The first floor in comparison is an open plan office space suitable for administrative and meeting space use. The specification includes both pedestrian and loading doors, concrete and acoustic flooring, LED lighting, WC and kitchenette facilities and good on site parking provision.

#### Accommodation

The property has been measured to produce the following approximate GIAs: