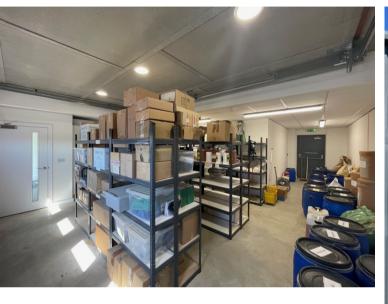

#### Description

Elm Farm Park is located in the village of Thurston, 8 miles east of Bury St Edmunds and approximately 3 miles from the A14 dual carriageway.

Unit 2 is a mid terrace business unit situated on phase I of the Park Way development at Elm Farm Park. The accommodation is split across ground and first floors, with the ground floor providing predominately warehouse/technical workshop space and ancillary office. The first floor in comparison is an open plan office space suitable for administrative and meeting space use. The specification includes both pedestrian and loading doors, concrete and acoustic flooring, LED lighting, WC and kitchenette facilities and good on site parking provision.