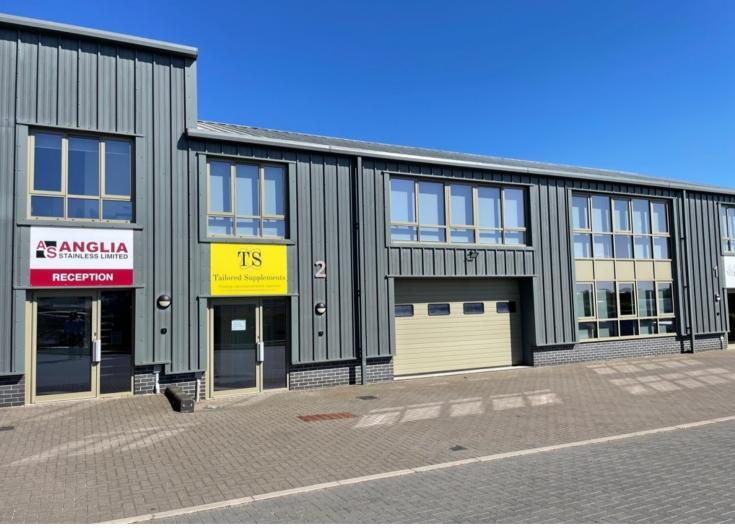

### Brand New High Specification Office - To Let

Unit 2 Park Way Elm Farm Park, Thurston, Bury St. Edmunds, Suffolk, IP31 3TB

#### Description

Elm Farm Park is located in the village of Thurston, 8 miles east of Bury St Edmunds and approximately 3 miles from the A14 dual carriageway.

Unit 2 is a mid terrace business unit situated on phase I of the Park Way development at Elm Farm Park. The accommodation is split across ground and first floors, with the ground floor providing predominately warehouse/technical workshop space and ancillary office. The first floor in comparison is an open plan office space suitable for administrative and meeting space use. The specification includes both pedestrian and loading doors, concrete and acoustic flooring, LED lighting, WC and kitchenette facilities and good on site parking provision.