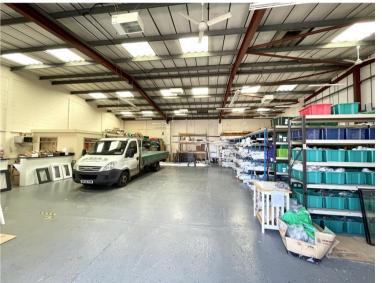

#### Description

D2 Sharon Road is located on a well established trade park off Dettingen Way approximately 1 mile from junction 42 of the A14.

The property is of steel frame construction with internal full height blockwork walls and external cladded elevations. The unit further benefits from a concrete floor, w.c facilities, translucent roof lights and roller shutter access. Externally there is a concrete loading and parking area.

#### Accommodation

The property has been measured to produce the following Approximate dimensions and GIAs: