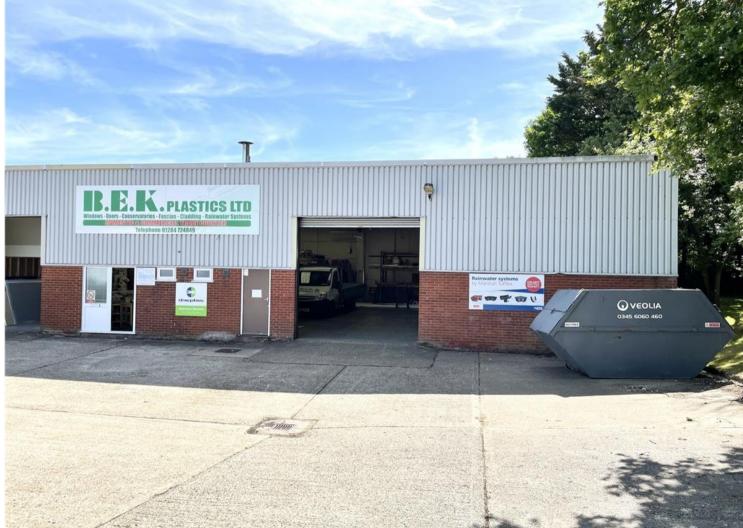

### Trade Counter/Warehouse Unit - TO LET

D2, Sharon Road, Bury St. Edmunds, Suffolk, IP33 3TZ

#### Description

D2 Sharon Road is located on a well established trade park off Dettingen Way approximately 1 mile from junction 42 of the A14.

The property is of steel frame construction with internal full height blockwork walls and external cladded elevations. The unit further benefits from a concrete floor, w.c facilities, translucent roof lights and roller shutter access. Externally there is a concrete loading and parking area.