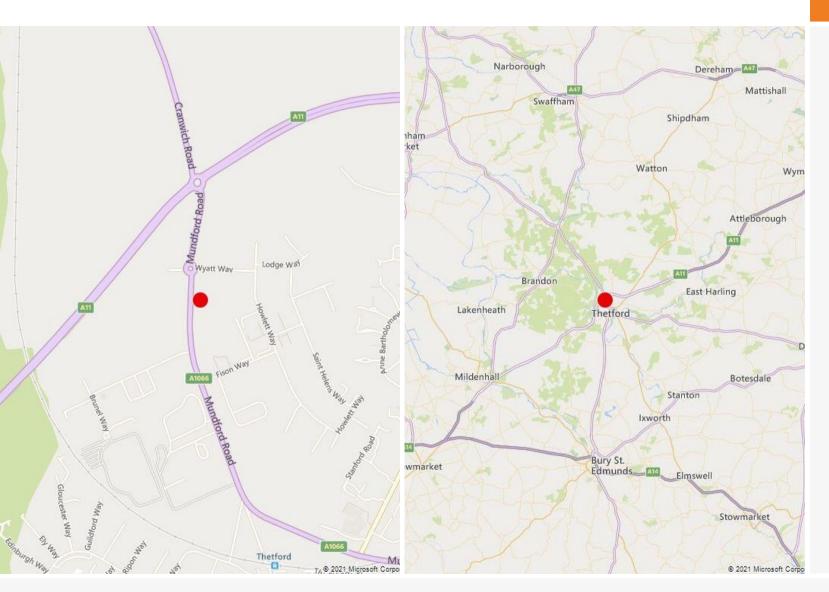

#### Description

Wyatt House provides substantial office and business space adjacent to Mundford Road and close to the A11 in Thetford. The space may be suitable for alternative uses STPP.

The property is at the junction with Wyatt Way and Mundford Rd, accessed off Wyatt Way next to Buildbase building sharing an entrance with Enterprise Car Rental. The accommodation is at ground and first floor in essentially large open plan rooms accessed off a common amenity core. The premises includes; open plan offices, WC's, kitchen area, meeting rooms and open plan entrance atrium.