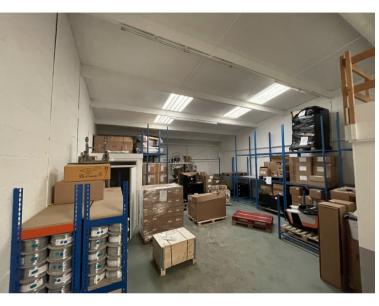

## Description

The terrace unit forms part of the well maintained estate Tomo Business Park in Stowmarket which is located approximately 1.5 miles from the A14.

The accommodation includes both warehouse and office space with the benefit of a W.C and Kitchenette facilities. The unit benefits from a concrete floor, up and over loading door, translucent roof lights and 3 phase power.

## Accommodation

The property has been measured to produce the following Approximate dimensions and Gross Internal Areas:

| Warehouse and office      | 1,414 Sq Ft | 131.36 Sq M |
|---------------------------|-------------|-------------|
| First floor light storage | 393 Sq Ft   | 36.51 Sq M  |
| Total                     | 1,807 Sq Ft | 167.87 Sq M |