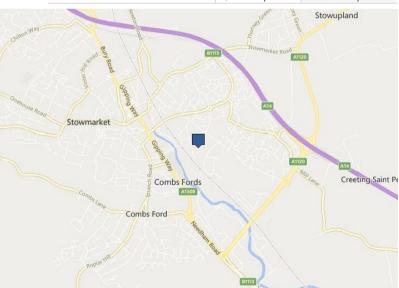

## Description

The terrace unit forms part of the well maintained estate Tomo Business Park in Stowmarket which is located approximately 1.5 miles from the A14.

The accommodation includes both warehouse and office space with the benefit of a W.C and Kitchenette facilities. The unit benefits from a concrete floor, up and over loading door, translucent roof lights and 3 phase power.