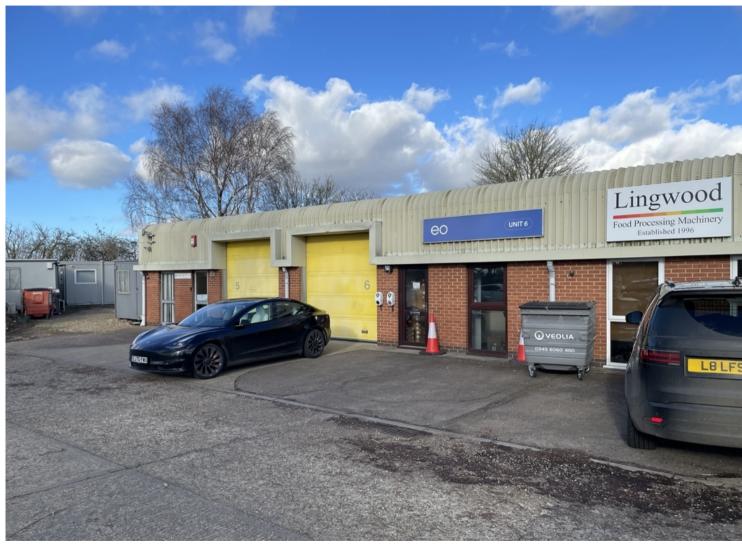

## Modern Business Unit - TO LET

Unit 6 Tomo Business Park, Stowmarket, Suffolk, IP14 5EP

# Merrifields

Located on Tomo Business Park

Warehouse and office accommodation

Well maintained estate with forecourt parking

Suitable for E (g) & B8 uses STPP

Available on a new lease on terms to be agreed

## Description

The terrace unit forms part of the well maintained estate Tomo Business Park in Stowmarket which is located approximately 1.5 miles from the A14.

The accommodation includes both warehouse and office space with the benefit of a W.C and Kitchenette facilities. The unit benefits from a concrete floor, up and over loading door, translucent roof lights and 3 phase power.