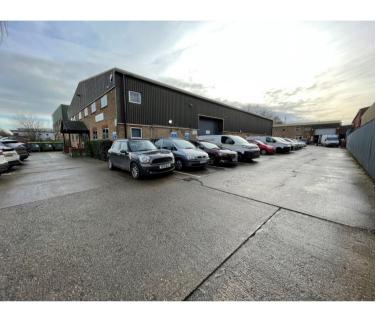

### Description

Roadside Trade Counter / Industrial Unit located on the Newmarket Industrial Estate and within 1 mile of J37 of the A14. The unit is located fronting Willie Snaith Road close to other Trade counter/Roadside users such as Travis Perkins, Encon Insulation, Screwfix, Cinch Storage and Toolstation.

The unit has open plan storage areas on the ground with ground and first floor offices. To the front, side and rear of the unit has parking for 16 vehicles and yard/loading areas. The specification includes a concrete floor, 2 up and over loading doors, translucent roof lights, LED lighting and gas blow heaters.

There are 16 car parking spaces demarcated to the front and side of the unit.