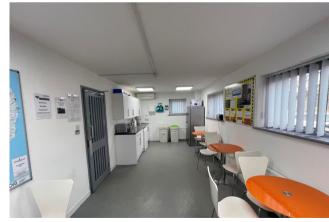

The unit has open plan storage areas on the ground with ground and first floor offices. To the front, side and rear of the unit has parking for 16 vehicles and yard/loading areas. The specification includes a concrete floor, 2 up and over loading doors, translucent roof lights, LED lighting and gas blow heaters.