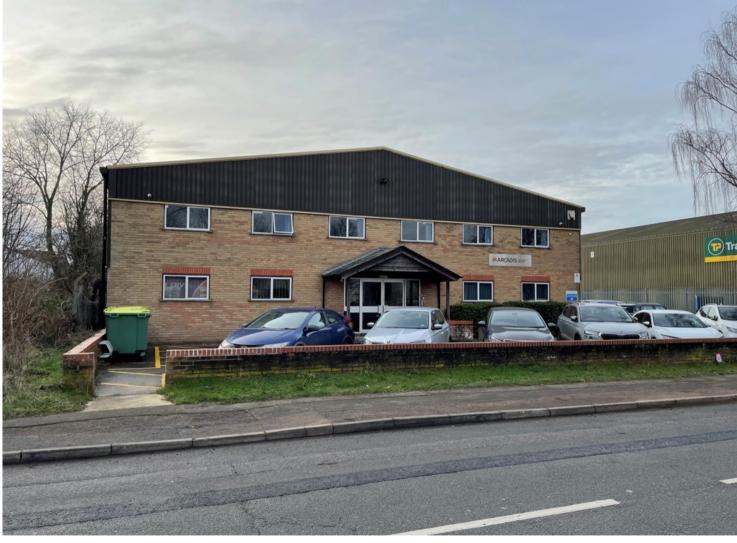

# Prominent Roadside Industrial Unit - TO LET

Duxford House, Willie Snaith Road, Newmarket, Suffolk, CB8 7SU

### Description

Roadside Trade Counter / Industrial Unit located on the Newmarket Industrial Estate and within 1 mile of J37 of the A14. The unit is located fronting Willie Snaith Road close to other Trade counter/Roadside users such as Travis Perkins, Encon Insulation, Screwfix, Cinch Storage and Toolstation.