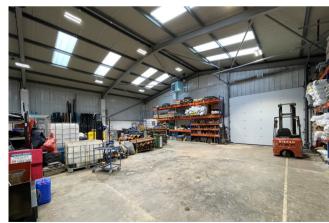

The unit has open plan storage areas on the ground with ground and first floor offices. To the front, side and rear of the unit has parking for 16 vehicles and yard/loading areas. The specification includes a concrete floor, 2 up and over loading doors, translucent roof lights, LED lighting and gas blow heaters.

#### Accommodation

The property has been measured to produce the following approximate Gross Internal Areas:

| Ground Floor Offices and Warehouse | 561.95 Sq M | 6,049 Sq Ft |
|------------------------------------|-------------|-------------|
| First Floor Offices                | 114.17 Sq M | 1,229 Sq Ft |
| Total                              | 676.13 Sq M | 7,278 Sq Ft |