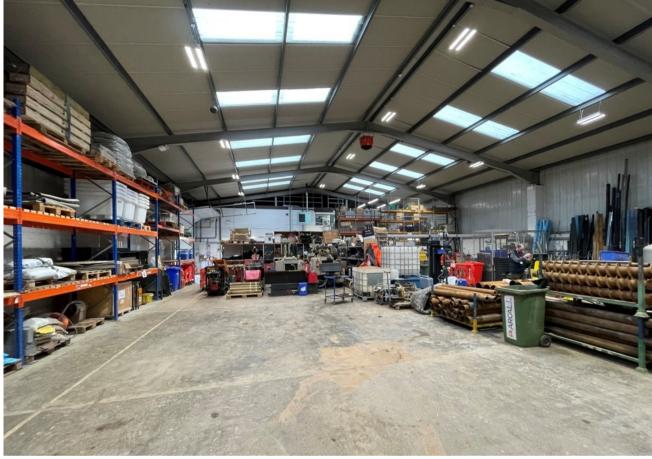

The unit has open plan storage areas on the ground with ground and first floor offices. To the front, side and rear of the unit has parking for 16 vehicles and yard/loading areas. The specification includes a concrete floor, 2 up and over loading doors, translucent roof lights, LED lighting and gas blow heaters.

#### Accommodation

The property has been measured to produce the following approximate Gross Internal Areas:

| Ground Floor Offices and Warehouse | 561.95 Sq M | 6,049 Sq Ft |
|------------------------------------|-------------|-------------|
| First Floor Offices                | 114.17 Sq M | 1,229 Sq Ft |
| Total                              | 676.13 Sq M | 7,278 Sq Ft |