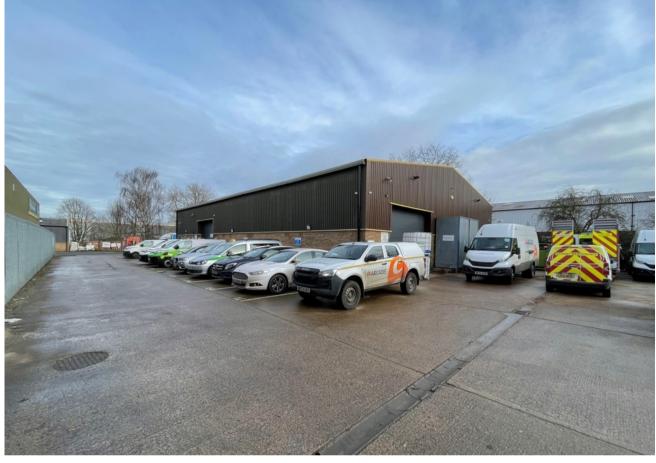

### Description

Roadside Trade Counter / Industrial Unit located on the Newmarket Industrial Estate and within 1 mile of J37 of the A14. The unit is located fronting Willie Snaith Road close to other Trade counter/Roadside users such as Travis Perkins, Encon Insulation, Screwfix, Cinch Storage and Toolstation.

The unit has open plan storage areas on the ground with ground and first floor offices. To the front, side and rear of the unit has parking for 16 vehicles and yard/loading areas. The specification includes a concrete floor, 2 up and over loading doors, translucent roof lights, LED lighting and gas blow heaters.

There are 16 car parking spaces demarcated to the front and side of the unit.