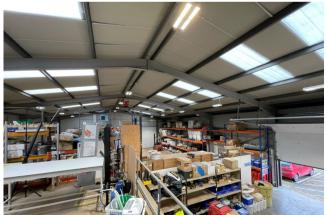

The unit has open plan storage areas on the ground with ground and first floor offices. To the front, side and rear of the unit has parking for 16 vehicles and yard/loading areas. The specification includes a concrete floor, 2 up and over loading doors, translucent roof lights, LED lighting and gas blow heaters.

#### Accommodation

The property has been measured to produce the following approximate Gross Internal Areas:

| Ground Floor Offices and Warehouse | 561.95 Sq M | 6,049 Sq Ft |
|------------------------------------|-------------|-------------|
| First Floor Offices                | 114.17 Sq M | 1,229 Sq Ft |
| Total                              | 676.13 Sq M | 7,278 Sq Ft |