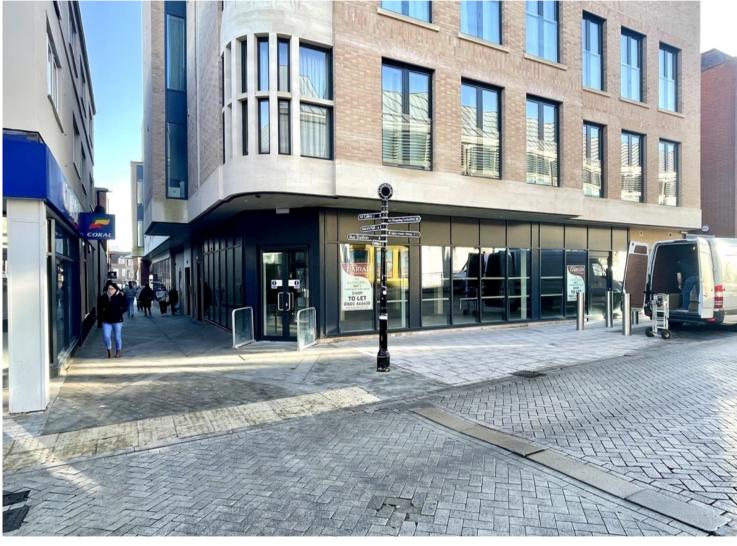

### Description

Brand New Retail Unit located in Bury St Edmunds Town Centre. The new retail unit is part of the Post Office Re-Development scheme. The large shop frontage fronts the widened market thoroughfare linking the historic Town Centre and market square with the modern Arc shopping area. The thoroughfare provides excellent footfall and the display window faces the entrance to the Arc Shopping area.

The retail unit is finished to a shell specification with capped services ready for a tenant fit-out.

Bury St Edmunds is a prosperous market Town with a bustling commercial and retail centre with the town retaining good footfall throughout the year. Nearby occupiers include; L'Occitane, Oliver Bonas, Phase Eight and tescos.