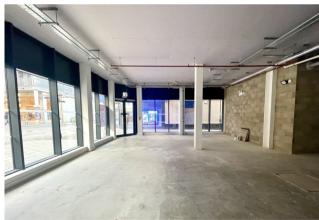

### Description

Brand New Retail Unit located in Bury St Edmunds Town Centre. The new retail unit is part of the Post Office Re-Development scheme. The large shop frontage fronts the widened market thoroughfare linking the historic Town Centre and market square with the modern Arc shopping area. The thoroughfare provides excellent footfall and the display window faces the entrance to the Arc Shopping area.

The retail unit is finished to a shell specification with capped services ready for a tenant fit-out.

Bury St Edmunds is a prosperous market Town with a bustling commercial and retail centre with the town retaining good footfall throughout the year. Nearby occupiers include; L'Occitane, Oliver Bonas, Phase Eight and tescos.