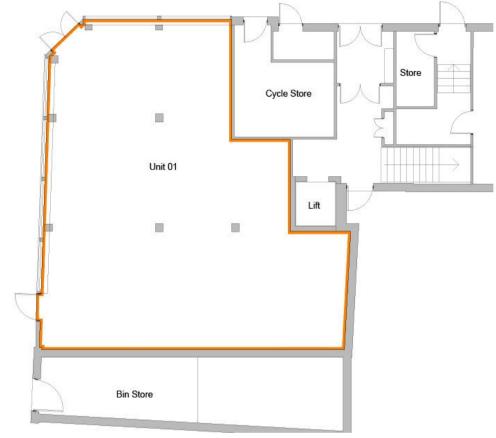

#### Accommodation

The property has been measured to produce the following approximate Gross Internal Areas:

Total 130.99 Sq M 1,410 Sq Ft