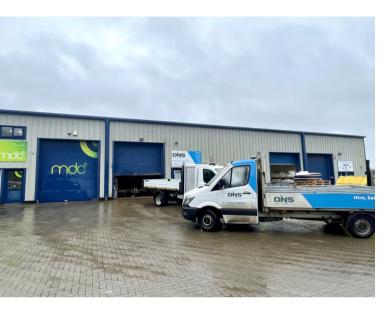

### Description

A modern business located on Oaklands Business Park on outskirts of Bury St Edmunds. The Business Park is located adjacent to the slip road of Junction 44 of the A14. The unit has an open plan Warehouse / Workshop space with an office, Kitchenette and WC. Externally there is a loading area and 5 car spaces.