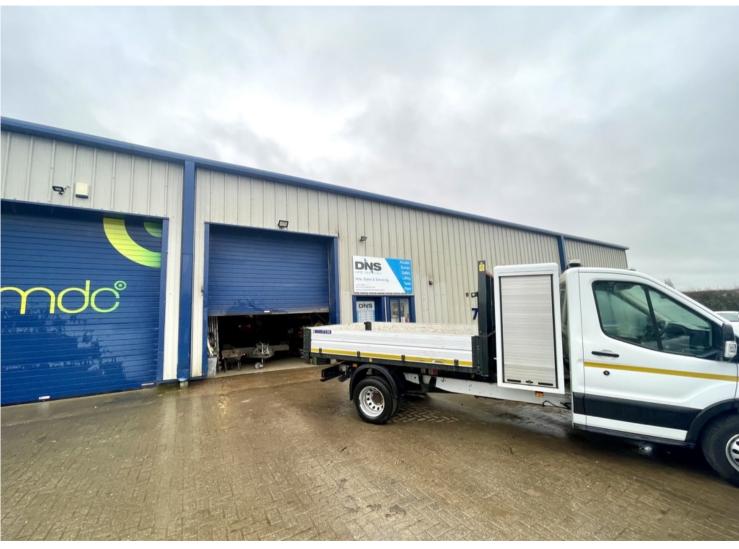

### Description

A modern business located on Oaklands Business Park on outskirts of Bury St Edmunds. The Business Park is located adjacent to the slip road of Junction 44 of the A14. The unit has an open plan Warehouse / Workshop space with an office, Kitchenette and WC. Externally there is a loading area and 5 car spaces.