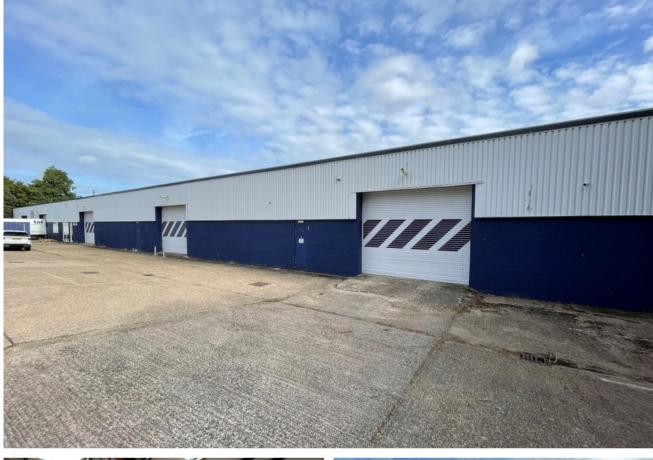

#### Description

The units are located on Arras Road on the Blenheim Industrial Estate which is situated 1.1 miles from J42 of the A14.

Unit 3 is a mid terrace business unit of steel portal frame construction with blockwork walls and plasticised metal sheet elevations under a pitched fibre cement roof. The accommodation includes an ancillary block with WC facilities and warehouse/workshop areas.

Unit W3 is an end of terrace warehouse property of steel portal frame with blockwork walls and plasticised metal sheet elevations under an overclad profiled metal sheet roof.

Both units benefit from roller shutter door access, concrete floors, high bay lighting and forecourt parking areas.