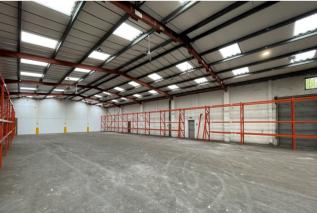

#### Description

The units are located on Arras Road on the Blenheim Industrial Estate which is situated 1.1 miles from J42 of the A14.

Unit 3 is a mid terrace business unit of steel portal frame construction with blockwork walls and plasticised metal sheet elevations under a pitched fibre cement roof. The accommodation includes an ancillary block with WC facilities and warehouse/workshop areas.

Unit W3 is an end of terrace warehouse property of steel portal frame with blockwork walls and plasticised metal sheet elevations under an overclad profiled metal sheet roof.

Both units benefit from roller shutter door access, concrete floors, high bay lighting and forecourt parking areas.

#### Accommodation

The property has been measured to produce the following approximate Gross Internal Areas:

| Unit 3  | 248.6 Sq M          | 2,676 Sq Ft         |
|---------|---------------------|---------------------|
| Unit W3 | 635.99 Sq M         | 6,846 Sq Ft         |
| Total   | 248.6 - 884.59 Sq M | 2,676 - 9,522 Sq Ft |