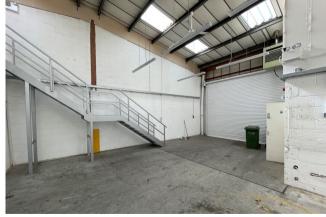

#### Description

The units are located on Arras Road on the Blenheim Industrial Estate which is situated 1.1 miles from J42 of the A14.

Unit 3 is a mid terrace business unit of steel portal frame construction with blockwork walls and plasticised metal sheet elevations under a pitched fibre cement roof. The accommodation includes an ancillary block with WC facilities and warehouse/workshop areas.

Unit W3 is an end of terrace warehouse property of steel portal frame with blockwork walls and plasticised metal sheet elevations under an overclad profiled metal sheet roof.

Both units benefit from roller shutter door access, concrete floors, high bay lighting and forecourt parking areas.