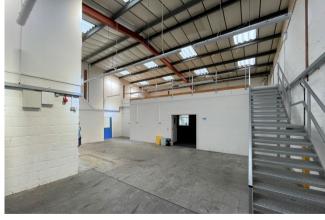

#### Description

The units are located on Arras Road on the Blenheim Industrial Estate which is situated 1.1 miles from J42 of the A14.

Unit 3 is a mid terrace business unit of steel portal frame construction with blockwork walls and plasticised metal sheet elevations under a pitched fibre cement roof. The accommodation includes an ancillary block with WC facilities and warehouse/workshop areas.

Unit W3 is an end of terrace warehouse property of steel portal frame with blockwork walls and plasticised metal sheet elevations under an overclad profiled metal sheet roof.

Both units benefit from roller shutter door access, concrete floors, high bay lighting and forecourt parking areas.

#### Accommodation

The property has been measured to produce the following approximate Gross Internal Areas:

| Unit 3  | 248.6 Sq M          | 2,676 Sq Ft         |
|---------|---------------------|---------------------|
| Unit W3 | 635.99 Sq M         | 6,846 Sq Ft         |
| Total   | 248.6 - 884.59 Sq M | 2,676 - 9,522 Sq Ft |