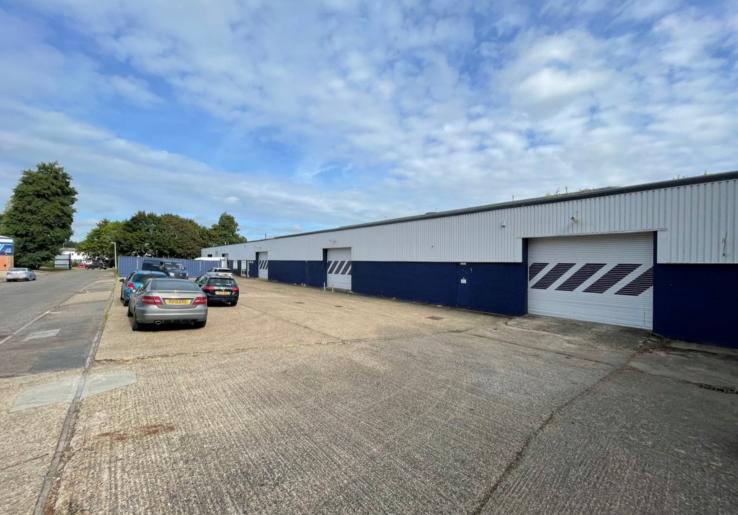

#### Description

The units are located on Arras Road on the Blenheim Industrial Estate which is situated 1.1 miles from J42 of the A14.

Unit 3 is a mid terrace business unit of steel portal frame construction with blockwork walls and plasticised metal sheet elevations under a pitched fibre cement roof. The accommodation includes an ancillary block with WC facilities and warehouse/workshop areas.

Unit W3 is an end of terrace warehouse property of steel portal frame with blockwork walls and plasticised metal sheet elevations under an overclad profiled metal sheet roof.

Both units benefit from roller shutter door access, concrete floors, high bay lighting and forecourt parking areas.