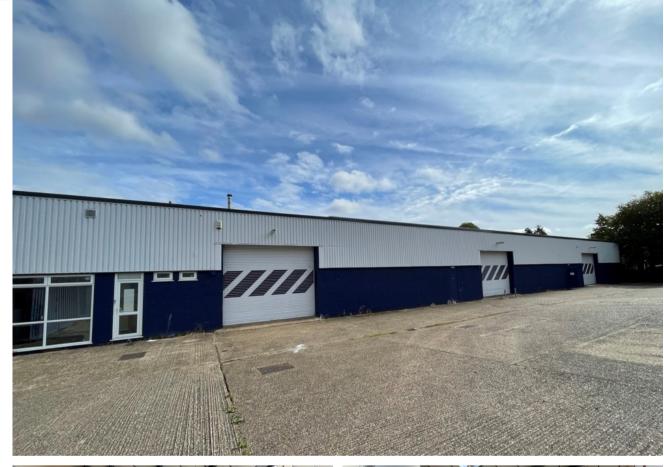

#### Description

The units are located on Arras Road on the Blenheim Industrial Estate which is situated 1.1 miles from J42 of the A14.

Unit 3 is a mid terrace business unit of steel portal frame construction with blockwork walls and plasticised metal sheet elevations under a pitched fibre cement roof. The accommodation includes an ancillary block with WC facilities and warehouse/workshop areas.

Unit W3 is an end of terrace warehouse property of steel portal frame with blockwork walls and plasticised metal sheet elevations under an overclad profiled metal sheet roof.

Both units benefit from roller shutter door access, concrete floors, high bay lighting and forecourt parking areas.