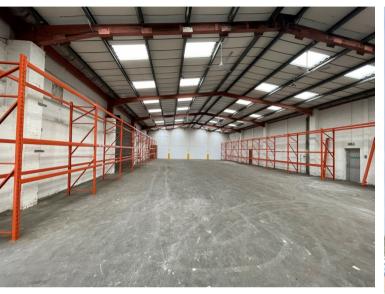

Unit W3 is an end of terrace warehouse property of steel portal frame with blockwork walls and plasticised metal sheet elevations under an overclad profiled metal sheet roof.

Both units benefit from roller shutter door access, concrete floors, high bay lighting and forecourt parking areas.

#### Accommodation

The property has been measured to produce the following approximate Gross Internal Areas:

| Unit 3  | 248.6 Sq M          | 2,676 Sq Ft         |
|---------|---------------------|---------------------|
| Unit W3 | 635.99 Sq M         | 6,846 Sq Ft         |
| Total   | 248.6 - 884.59 Sq M | 2,676 - 9,522 Sq Ft |