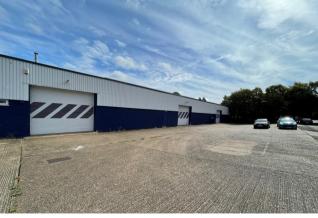

#### Description

The units are located on Arras Road on the Blenheim Industrial Estate which is situated 1.1 miles from J42 of the A14.

Unit 3 is a mid terrace business unit of steel portal frame construction with blockwork walls and plasticised metal sheet elevations under a pitched fibre cement roof. The accommodation includes an ancillary block with WC facilities and warehouse/workshop areas.

Unit W3 is an end of terrace warehouse property of steel portal frame with blockwork walls and plasticised metal sheet elevations under an overclad profiled metal sheet roof.

Both units benefit from roller shutter door access, concrete floors, high bay lighting and forecourt parking areas.