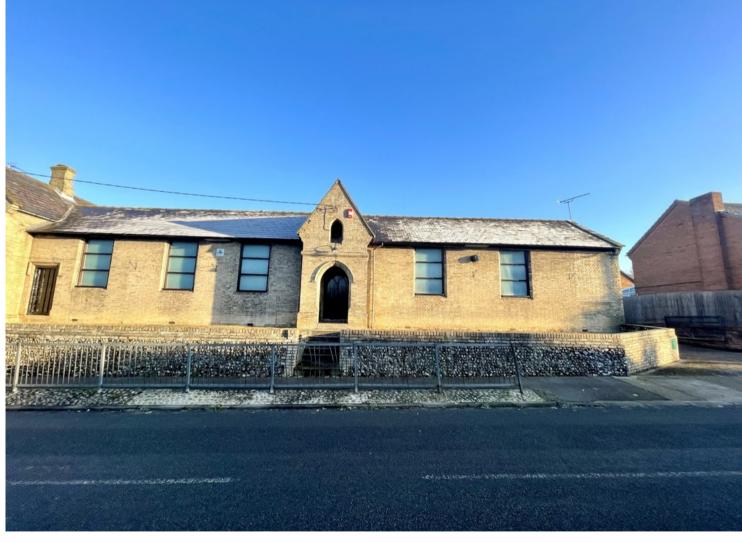

# Commercial Premises - FOR SALE or TO LET

The Old School, Thetford Road, Ixworth, Bury St. Edmunds, Suffolk, IP31 2EU

### Description

The Old School is located on Thetford Road in Ixworth. The premises were previously a School but have more recently been used as an Antiques Dealers for many years. The premises include open plan antique storage and display areas, Offices, Kitchen and WC's and a rear workshop. Externally there is a parking area.