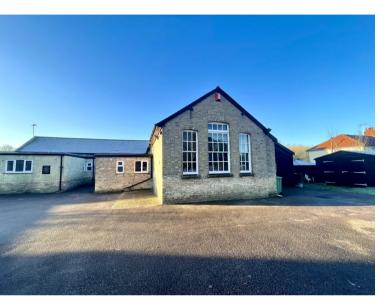

# Commercial Premises - FOR SALE or TO LET

The Old School, Thetford Road, Ixworth, Bury St. Edmunds, Suffolk, IP31 2EU

### Description

The Old School is located on Thetford Road in Ixworth. The premises were previously a School but have more recently been used as an Antiques Dealers for many years. The premises include open plan antique storage and display areas, Offices, Kitchen and WC's and a rear workshop. Externally there is a parking area.