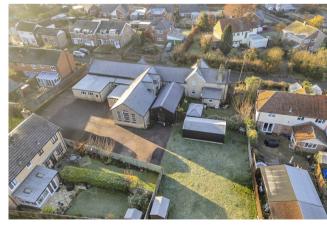

### Description

The Old School is located on Thetford Road in Ixworth. The premises were previously a School but have more recently been used as an Antiques Dealers for many years. The premises include open plan antique storage and display areas, Offices, Kitchen and WC's and a rear workshop. Externally there is a parking area.