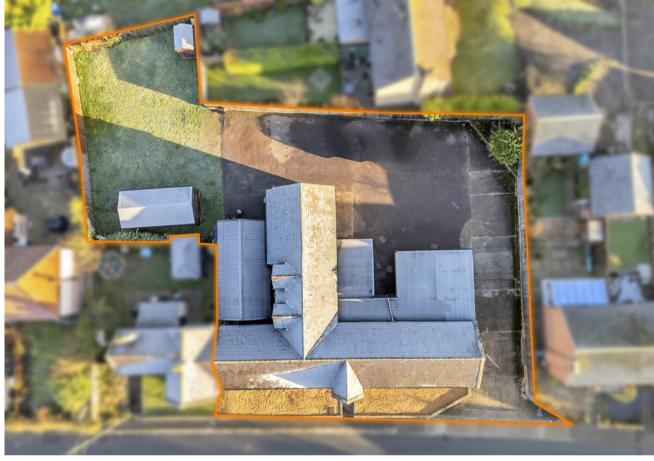

### Description

The Old School is located on Thetford Road in Ixworth. The premises were previously a School but have more recently been used as an Antiques Dealers for many years. The premises include open plan antique storage and display areas, Offices, Kitchen and WC's and a rear workshop. Externally there is a parking area.

#### Accommodation

The property has been measured to produce the following approximate Gross Internal Areas:

|  | Total | 256.4 Sq M | 2,760 Sq Ft |
|--|-------|------------|-------------|
|--|-------|------------|-------------|