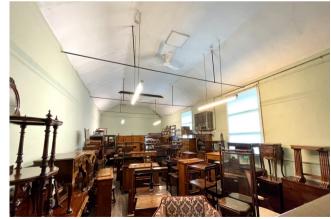

### Description

The Old School is located on Thetford Road in Ixworth. The premises were previously a School but have more recently been used as an Antiques Dealers for many years. The premises include open plan antique storage and display areas, Offices, Kitchen and WC's and a rear workshop. Externally there is a parking area.

## Use & Planning

The premises have most recently been used as an Antiques Showroom. The premises may be suitable for commercial, recreation, community and other uses STPP. Interested parties should make their own enquiries to the local planning authority for their proposed use. An overage clause would be included for any future residential use.