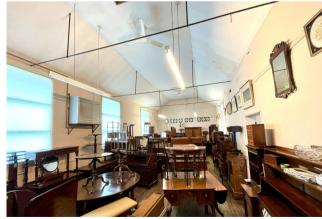

### Description

The Old School is located on Thetford Road in Ixworth. The premises were previously a School but have more recently been used as an Antiques Dealers for many years. The premises include open plan antique storage and display areas, Offices, Kitchen and WC's and a rear workshop. Externally there is a parking area.