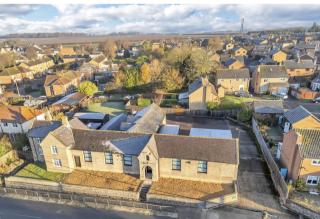

# Commercial Premises - FOR SALE or TO LET

The Old School, Thetford Road, Ixworth, Bury St. Edmunds, Suffolk, IP31 2EU

### Description

The Old School is located on Thetford Road in Ixworth. The premises were previously a School but have more recently been used as an Antiques Dealers for many years. The premises include open plan antique storage and display areas, Offices, Kitchen and WC's and a rear workshop. Externally there is a parking area.