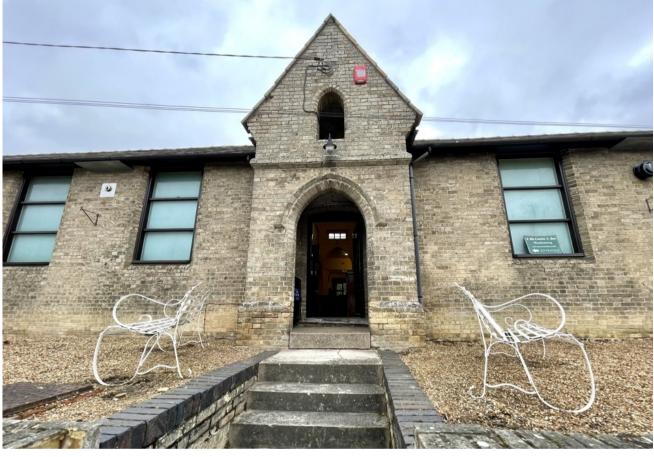

### Description

The Old School is located on Thetford Road in Ixworth. The premises were previously a School but have more recently been used as an Antiques Dealers for many years. The premises include open plan antique storage and display areas, Offices, Kitchen and WC's and a rear workshop. Externally there is a parking area.