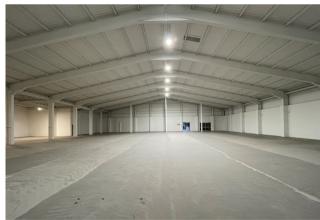

The property provides an open plan retail/warehouse space with ancillary storage areas which could alternatively be turned into additional retailing accommodation.

The specification includes goods loading and pedestrian door access, a concrete floor and WC facilities. The property has been recently refurbished to provide a shell ready for an occupiers fit out.

### Accommodation

The property has been measured to produce the following approximate Gross Internal Areas:

Total 1,999.77 Sq M 21,526 Sq Ft