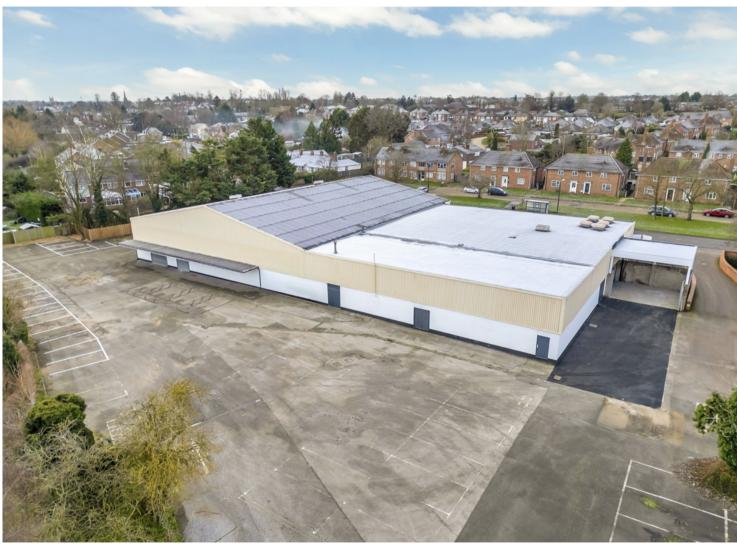

## Description

The property is situated on Mildenhall Road on the outskirts of Bury St Edmunds within 1 mile of the new Marham Park residential development and approximately 1.1 miles from J43 of the A14. Nearby occupiers of the subject property include; UPS, Mikzan, Mercedes Benz, Volkswagen and David Lloyd.

The property provides an open plan retail/warehouse space with ancillary storage areas which could alternatively be turned into additional retailing accommodation.

The specification includes goods loading and pedestrian door access, a concrete floor and WC facilities. The property has been recently refurbished to provide a shell ready for an occupiers fit out.