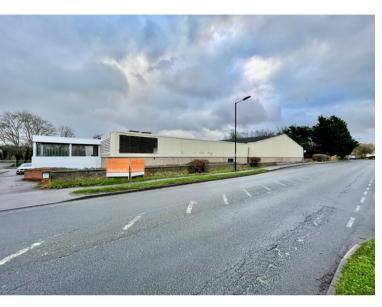

# Roadside Retail/Leisure Premises - TO LET

Retail Warehouse (Former Co-Op), Mildenhall Road, Bury St Edmunds, Suffolk, IP32 6EN

## Description

The property is situated on Mildenhall Road on the outskirts of Bury St Edmunds within 1 mile of the new Marham Park residential development and approximately 1.1 miles from J43 of the A14. Nearby occupiers of the subject property include; UPS, Mikzan, Mercedes Benz, Volkswagen and David Lloyd.