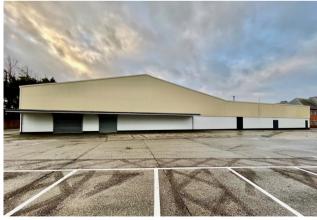

## Description

The property is situated on Mildenhall Road on the outskirts of Bury St Edmunds within 1 mile of the new Marham Park residential development and approximately 1.1 miles from J43 of the A14. Nearby occupiers of the subject property include; UPS, Mikzan, Mercedes Benz, Volkswagen and David Lloyd.

The property provides an open plan retail/warehouse space with ancillary storage areas which could alternatively be turned into additional retailing accommodation.

The specification includes goods loading and pedestrian door access, a concrete floor and WC facilities. The property has been recently refurbished to provide a shell ready for an occupiers fit out.