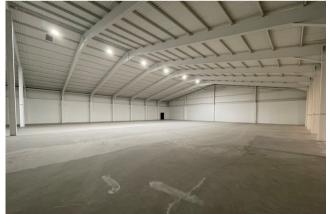

The property provides an open plan retail/warehouse space with ancillary storage areas which could alternatively be turned into additional retailing accommodation.

The specification includes goods loading and pedestrian door access, a concrete floor and WC facilities. The property has been recently refurbished to provide a shell ready for an occupiers fit out.

### Accommodation

The property has been measured to produce the following approximate Gross Internal Areas:

Total 1,999.77 Sq M 21,526 Sq Ft