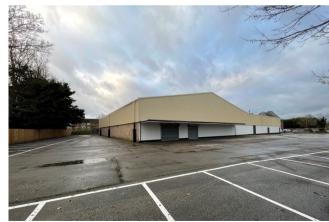

# Roadside Retail/Leisure Premises - TO LET

Retail Warehouse (Former Co-Op), Mildenhall Road, Bury St Edmunds, Suffolk, IP32 6EN

## Description

The property is situated on Mildenhall Road on the outskirts of Bury St Edmunds within 1 mile of the new Marham Park residential development and approximately 1.1 miles from J43 of the A14. Nearby occupiers of the subject property include; UPS, Mikzan, Mercedes Benz, Volkswagen and David Lloyd.