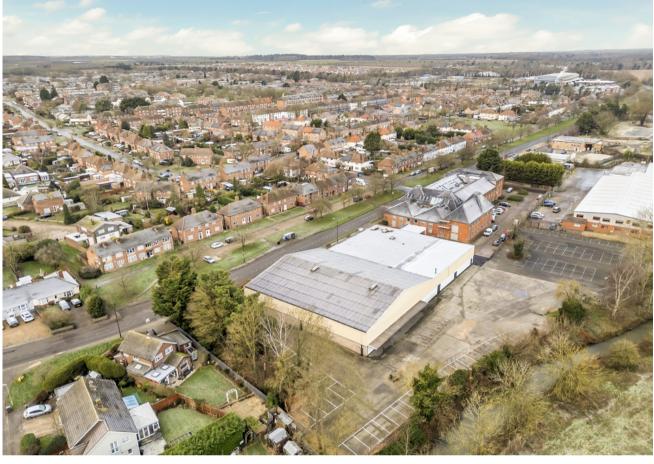

## Description

The property is situated on Mildenhall Road on the outskirts of Bury St Edmunds within 1 mile of the new Marham Park residential development and approximately 1.1 miles from J43 of the A14. Nearby occupiers of the subject property include; UPS, Mikzan, Mercedes Benz, Volkswagen and David Lloyd.