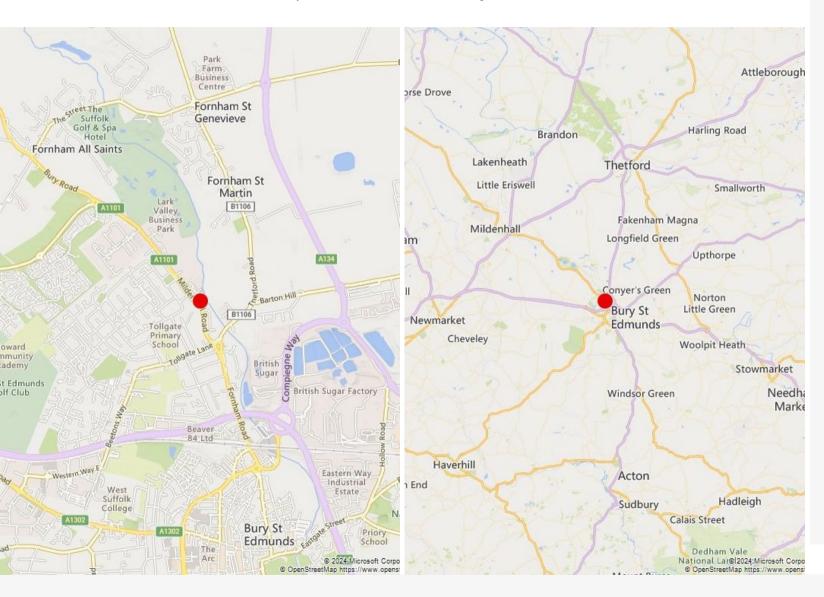

## Description

The property is situated on Mildenhall Road on the outskirts of Bury St Edmunds within 1 mile of the new Marham Park residential development and approximately 1.1 miles from J43 of the A14. Nearby occupiers of the subject property include; UPS, Mikzan, Mercedes Benz, Volkswagen and David Lloyd.