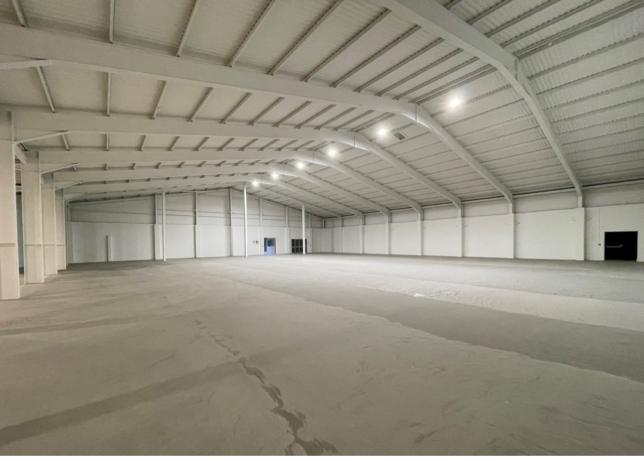

The property provides an open plan retail/warehouse space with ancillary storage areas which could alternatively be turned into additional retailing accommodation.

The specification includes goods loading and pedestrian door access, a concrete floor and WC facilities. The property has been recently refurbished to provide a shell ready for an occupiers fit out.

### Accommodation

The property has been measured to produce the following approximate Gross Internal Areas:

Total 1,999.77 Sq M 21,526 Sq Ft