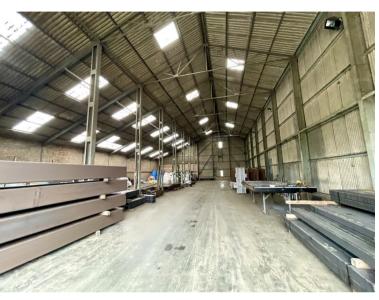

### Description

Grainstore suitable for industrial uses located just off Ixworth High Street and within 0.5 miles of the A143 Bury St Edmunds to Diss road. The building has a steel portal frame with fibre cement cladding to the roof with a concrete floor. The building has an 8.5m eaves at the highest point with a 7m high access door. It also benefits from 3 phase power and a concrete forecourt loading area.

#### Accommodation

The property has been measured to produce the following approximate Gross Internal Areas:

| Total | 7,009 Sq Ft | 651.14 Sq M |
|-------|-------------|-------------|
|-------|-------------|-------------|