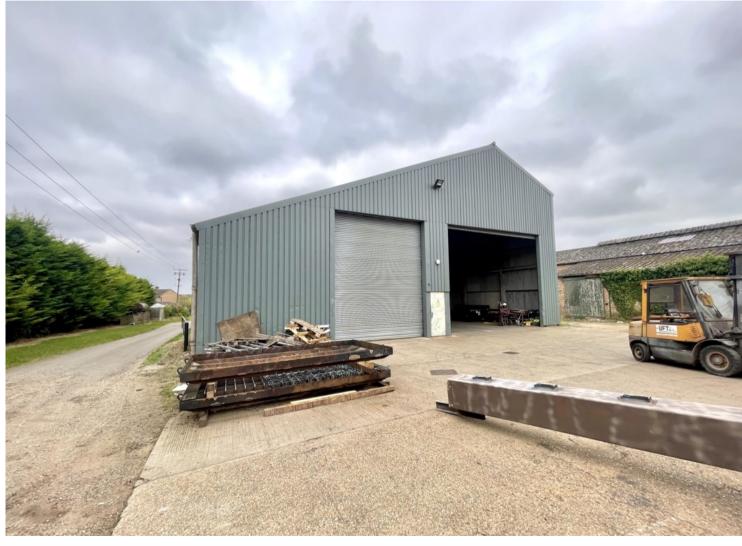

### Description

Grainstore suitable for industrial uses located just off Ixworth High Street and within 0.5 miles of the A143 Bury St Edmunds to Diss road. The building has a steel portal frame with fibre cement cladding to the roof with a concrete floor. The building has an 8.5m eaves at the highest point with a 7m high access door. It also benefits from 3 phase power and a concrete forecourt loading area.

# Industrial / Storage Unit - To Let

The Grainstore The Langridge, High Street, Ixworth, Bury St. Edmunds, Suffolk, IP31 2HN