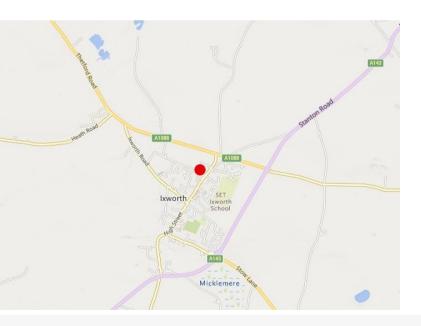

# Industrial / Storage Unit - To Let

The Grainstore The Langridge, High Street, Ixworth, Bury St. Edmunds, Suffolk, IP31 2HN

### Description

Grainstore suitable for industrial uses located just off Ixworth High Street and within 0.5 miles of the A143 Bury St Edmunds to Diss road. The building has a steel portal frame with fibre cement cladding to the roof with a concrete floor. The building has an 8.5m eaves at the highest point with a 7m high access door. It also benefits from 3 phase power and a concrete forecourt loading area.