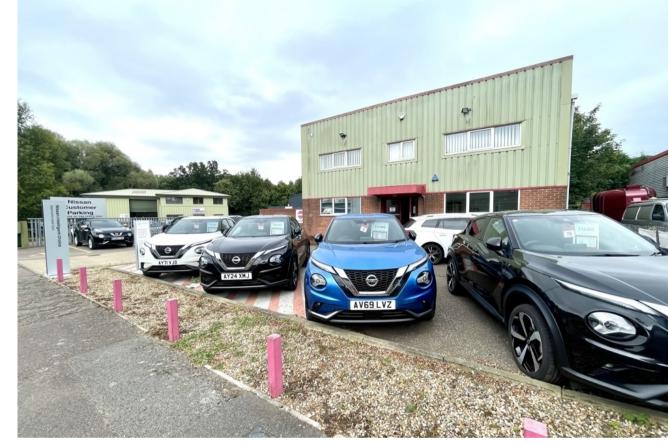

The premises comprise an open plan workshop industrial space currently used as a vehicle workshop. The front of the building has a two storey office and amenity block with reception, offices, meeting rooms, stores, kitchen and WC's. Externally there is a front forecourt and customer parking area and to the side and rear there is a secure yard with gated access.