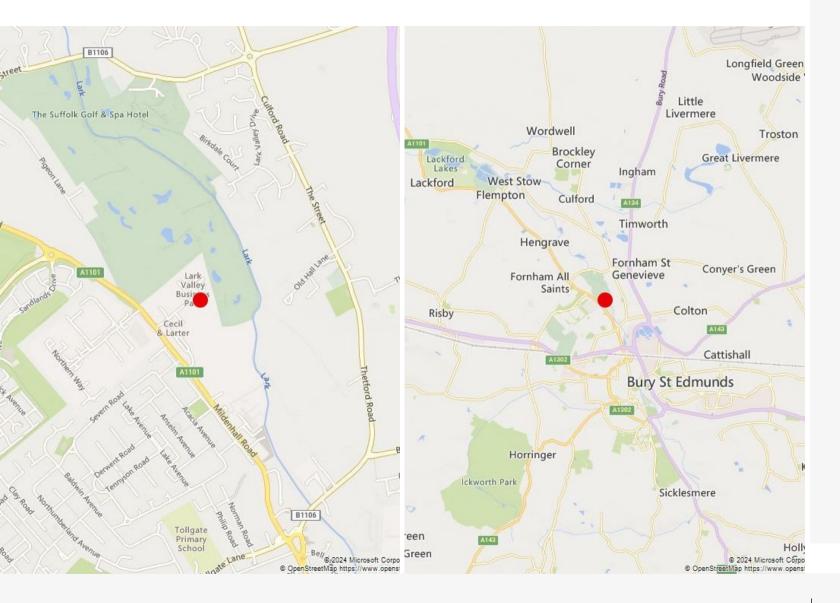

#### Description

Modern detached workshop unit located on Lamdin Road to the north of Bury St Edmunds. Lamdin Road is accessed from the busy Mildenhall Road. The premises are within 2 miles of the A14 at Junction 42.