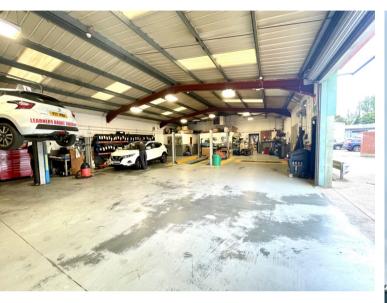

The premises comprise an open plan workshop industrial space currently used as a vehicle workshop. The front of the building has a two storey office and amenity block with reception, offices, meeting rooms, stores, kitchen and WC's. Externally there is a front forecourt and customer parking area and to the side and rear there is a secure yard with gated access.

#### Use & Planning

The premises have most recently been used as a vehicle workshop. Interested parties should make their own enquiries to the local planning authority for their proposed use.

EPC

The EPC rating is D (94).