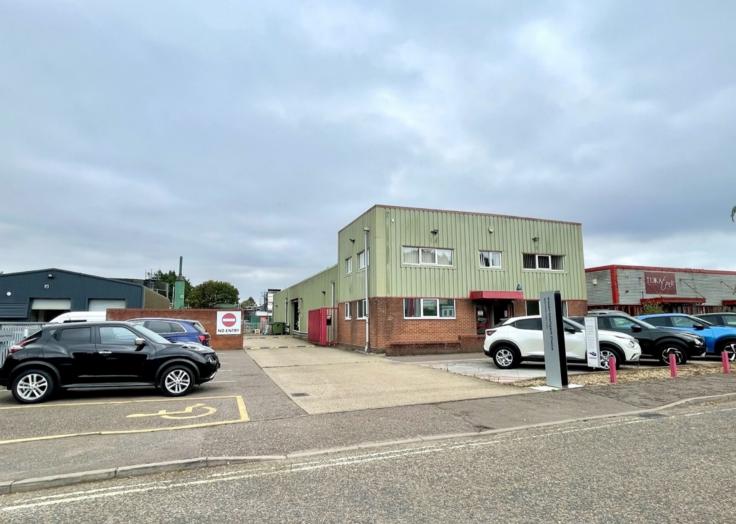

#### Description

Modern detached workshop unit located on Lamdin Road to the north of Bury St Edmunds. Lamdin Road is accessed from the busy Mildenhall Road. The premises are within 2 miles of the A14 at Junction 42.

The premises comprise an open plan workshop industrial space currently used as a vehicle workshop. The front of the building has a two storey office and amenity block with reception, offices, meeting rooms, stores, kitchen and WC's. Externally there is a front forecourt and customer parking area and to the side and rear there is a secure yard with gated access.