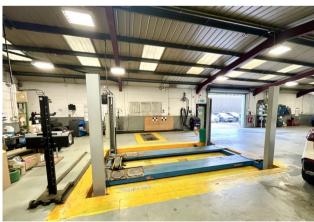

The premises comprise an open plan workshop industrial space currently used as a vehicle workshop. The front of the building has a two storey office and amenity block with reception, offices, meeting rooms, stores, kitchen and WC's. Externally there is a front forecourt and customer parking area and to the side and rear there is a secure yard with gated access.

#### Use & Planning

The premises have most recently been used as a vehicle workshop. Interested parties should make their own enquiries to the local planning authority for their proposed use.

EPC

The EPC rating is D (94).