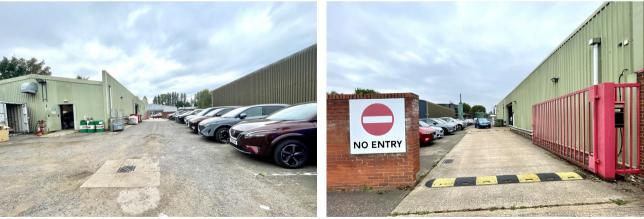

The premises comprise an open plan workshop industrial space currently used as a vehicle workshop. The front of the building has a two storey office and amenity block with reception, offices, meeting rooms, stores, kitchen and WC's. Externally there is a front forecourt and customer parking area and to the side and rear there is a secure yard with gated access.