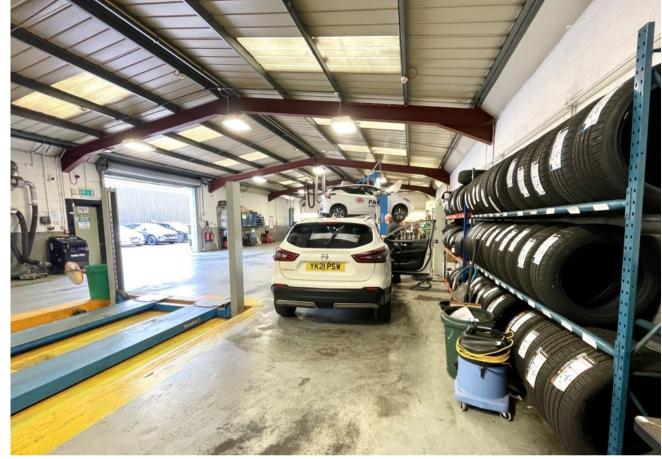

#### Description

Modern detached workshop unit located on Lamdin Road to the north of Bury St Edmunds. Lamdin Road is accessed from the busy Mildenhall Road. The premises are within 2 miles of the A14 at Junction 42.

The premises comprise an open plan workshop industrial space currently used as a vehicle workshop. The front of the building has a two storey office and amenity block with reception, offices, meeting rooms, stores, kitchen and WC's. Externally there is a front forecourt and customer parking area and to the side and rear there is a secure yard with gated access.

#### Use & Planning

The premises have most recently been used as a vehicle workshop. Interested parties should make their own enquiries to the local planning authority for their proposed use.

EPC

The EPC rating is D (94).