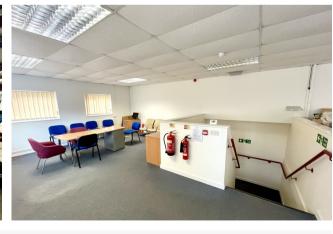

The premises comprise an open plan workshop industrial space currently used as a vehicle workshop. The front of the building has a two storey office and amenity block with reception, offices, meeting rooms, stores, kitchen and WC's. Externally there is a front forecourt and customer parking area and to the side and rear there is a secure yard with gated access.