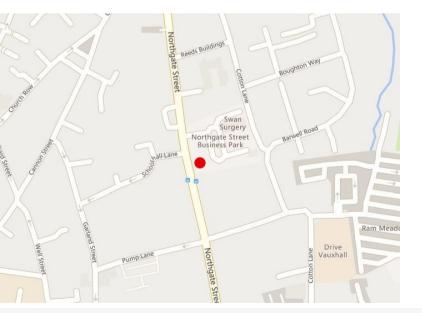

#### Description

Regent House is located on Northgate Street Business Park in Bury St Edmunds town centre. The retail core of the town is approximately 500 metres away, junction 43 of the A14 is approximately 800 metres away as is the railway station. Regent House has been successfully converted to offices. It maintains many of its original features yet benefits from a modern specification and offers good quality office space. The offices are approached from a landscaped parking area where there are 4 dedicated parking spaces.