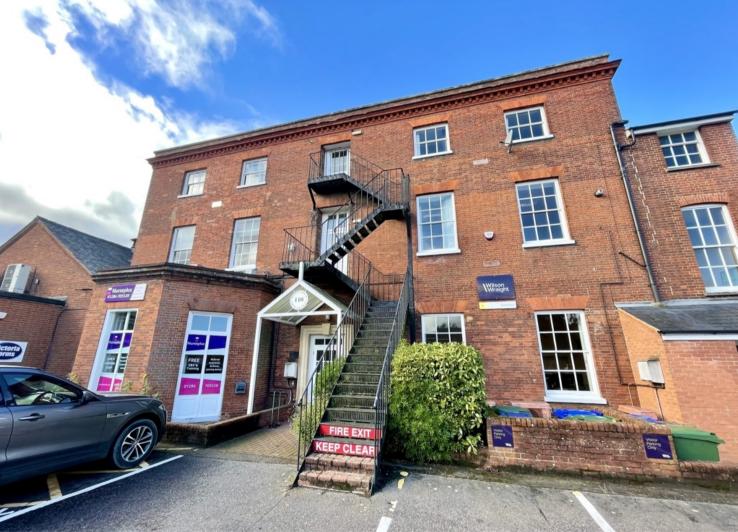

### Characterful Town Centre Offices with dedicated parking - To Let

Regent House Northgate Street Business Park, Bury St Edmunds, Suffolk, IP33 1HP

#### Description

Regent House is located on Northgate Street Business Park in Bury St Edmunds town centre. The retail core of the town is approximately 500 metres away, junction 43 of the A14 is approximately 800 metres away as is the railway station. Regent House has been successfully converted to offices. It maintains many of its original features yet benefits from a modern specification and offers good quality office space. The offices are approached from a landscaped parking area where there are 4 dedicated parking spaces.