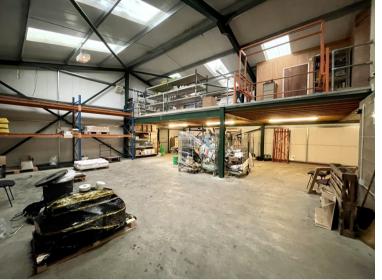

#### Description

Well equipped Business / Industrial Unit on the outskirts of Thetford. The property is located at the Nunnery Stud on the edge of Thetford just off the Thetford to Euston road.

The unit has an open plan storage / workshop area with First Floor mezzanine storage. The unit also has well equipped offices and clean rooms. Externally there is a loading area and areas for staff parking.

#### Accommodation

The property has been measured to produce the following approximate Gross Internal Areas:

| Ground Floor             | 2,637 Sq Ft | 244.98 Sq M |
|--------------------------|-------------|-------------|
| First Floor (inc. mezz.) | 1,954 Sq Ft | 181.53 Sq M |
| Total                    | 4,478 Sq Ft | 416.01 Sq M |