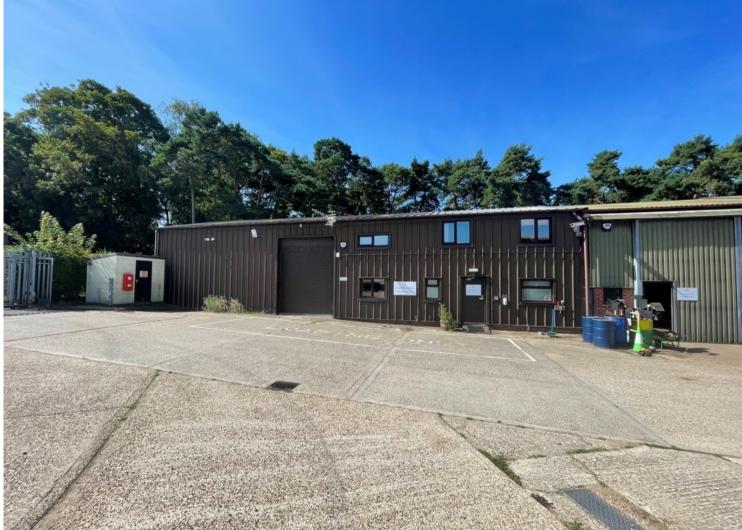

### Well Equipped Industrial / Business Unit - To Let

Unit 1 Nunnery Stud, Thetford, Norfolk, IP24 2QE

#### Description

Well equipped Business / Industrial Unit on the outskirts of Thetford. The property is located at the Nunnery Stud on the edge of Thetford just off the Thetford to Euston road.

The unit has an open plan storage / workshop area with First Floor mezzanine storage. The unit also has well equipped offices and clean rooms. Externally there is a loading area and areas for staff parking.