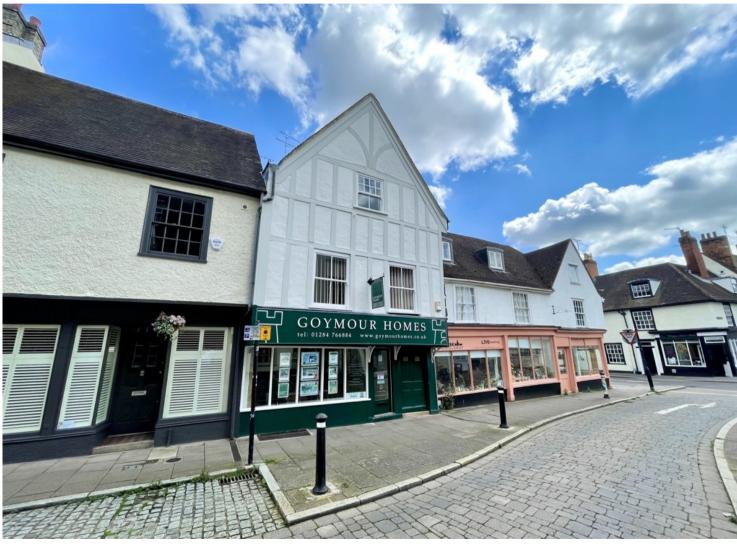

## Town Centre Offices - To Let

10 Hatter Street, Bury St. Edmunds, Suffolk, IP33

### Description

Town Centre Offices in period building. The offices are located above Goymour Homes on Hatter Street within the Medieval Grid in Bury St Edmunds Town Centre. There are 3 different offices available with access to WC's Kitchen and Meeting Room facilities. The offices also benefit from carpeting, office lighting, Telecoms Cabling and Gas central heating. Externally there is space to park 2x cars in a tandem parking space within a gated driveway that can be let on a separate licence and cost.