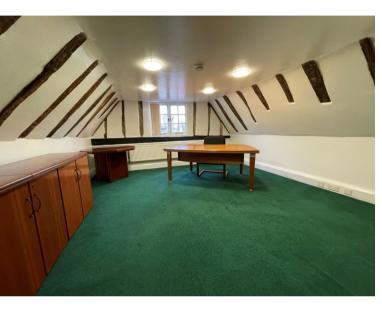

### Description

Town Centre Offices in period building. The offices are located above Goymour Homes on Hatter Street within the Medieval Grid in Bury St Edmunds Town Centre. There are 3 different offices available with access to WC's Kitchen and Meeting Room facilities. The offices also benefit from carpeting, office lighting, Telecoms Cabling and Gas central heating. Externally there is space to park 2x cars in a tandem parking space within a gated driveway that can be let on a separate licence and cost.

#### Accommodation

The property has been measured to produce the following approximate NIAs:

| First Floor Office 2  | 250 Sq Ft       | 23.22 Sq M         |
|-----------------------|-----------------|--------------------|
| Second Floor Office 1 | 308 Sq Ft       | 28.61 Sq M         |
| Second Floor Office 2 | 260 Sq Ft       | 24.15 Sq M         |
| Total                 | 250 - 818 Sq Ft | 23.22 - 75.99 Sq M |