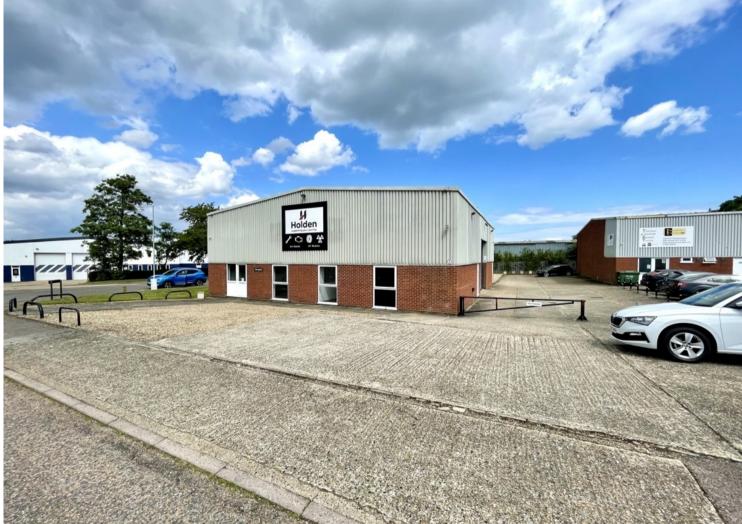

#### Description

Sharon Road is located off Dettingen Way on the Blenheim Industrial Estate, off Newmarket Road between Bury St Edmunds town centre and the A14. Neighbouring occupiers include Euro Car Parts, Screwfix, Edmundson Electrical and Kent Blaxhill.

The unit is about 2,966 sq ft and benefits from: a roadside position overlooking Sharon Road and Dettingen Way, an office, cloakroom, 3 phase electricity, roller access door, concrete forecourt parking and exclusive loading/yard areas.