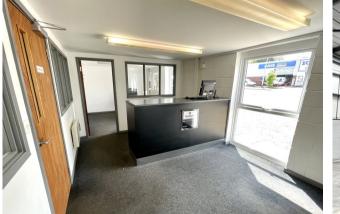

The unit is about 2,966 sq ft and benefits from: a roadside position overlooking Sharon Road and Dettingen Way, an office, cloakroom, 3 phase electricity, roller access door, concrete forecourt parking and exclusive loading/yard areas.