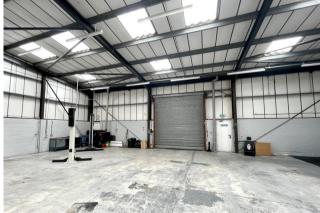

The unit is about 2,966 sq ft and benefits from: a roadside position overlooking Sharon Road and Dettingen Way, an office, cloakroom, 3 phase electricity, roller access door, concrete forecourt parking and exclusive loading/yard areas.