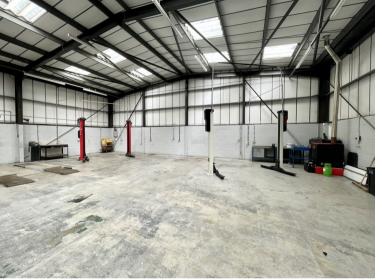

The unit is about 2,966 sq ft and benefits from: a roadside position overlooking Sharon Road and Dettingen Way, an office, cloakroom, 3 phase electricity, roller access door, concrete forecourt parking and exclusive loading/yard areas.