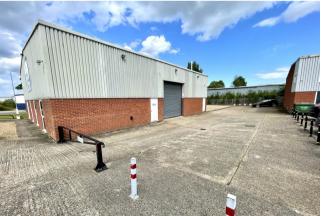

#### Description

Sharon Road is located off Dettingen Way on the Blenheim Industrial Estate, off Newmarket Road between Bury St Edmunds town centre and the A14. Neighbouring occupiers include Euro Car Parts, Screwfix, Edmundson Electrical and Kent Blaxhill.

The unit is about 2,966 sq ft and benefits from: a roadside position overlooking Sharon Road and Dettingen Way, an office, cloakroom, 3 phase electricity, roller access door, concrete forecourt parking and exclusive loading/yard areas.