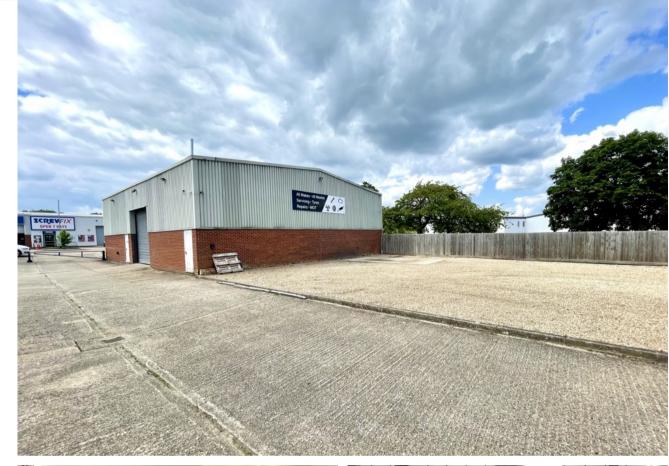

#### Description

Sharon Road is located off Dettingen Way on the Blenheim Industrial Estate, off Newmarket Road between Bury St Edmunds town centre and the A14. Neighbouring occupiers include Euro Car Parts, Screwfix, Edmundson Electrical and Kent Blaxhill.

The unit is about 2,966 sq ft and benefits from: a roadside position overlooking Sharon Road and Dettingen Way, an office, cloakroom, 3 phase electricity, roller access door, concrete forecourt parking and exclusive loading/yard areas.