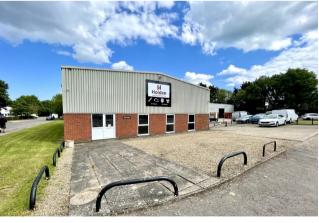

#### Description

Sharon Road is located off Dettingen Way on the Blenheim Industrial Estate, off Newmarket Road between Bury St Edmunds town centre and the A14. Neighbouring occupiers include Euro Car Parts, Screwfix, Edmundson Electrical and Kent Blaxhill.