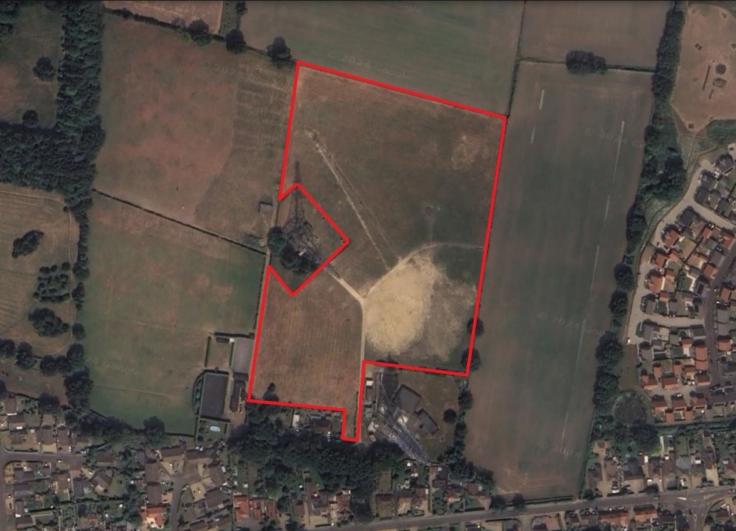

# Size: 10.81 Acres

Brownfield land available for sale

Former MOD radar site

Located between Stoke Holy Cross and Poringland

Allocated for former B1 and B8 uses in local plan (subject to planning permission)

# Description

Former MOD radar site available. The Brownfield site is located in Stoke Holy Cross and is accessed from Poringland road, via Pine Loke., in an area of mixed agricultural and residential land uses between Stoke Holy Cross and Poringland, approximately 4 miles south of Norwich. The site is mostly managed grassland with various roadways and former structures from the previous use of the site.

# Accommodation

The property has been measured to produce the following approximate GEAs:

| Total | 10.81 Acres | 4.37 Hectares |
|-------|-------------|---------------|
|-------|-------------|---------------|