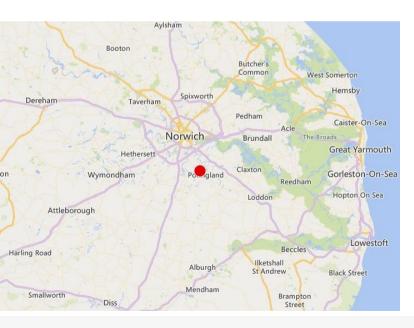

# Brownfield land available for variety of uses - FOR SALE or TO LET

Land At Stoke Holy Cross, Poringland Road, Stoke Holy Cross, Norfolk, NR14 9NR

# Description

Former MOD radar site available. The Brownfield site is located in Stoke Holy Cross and is accessed from Poringland road, via Pine Loke., in an area of mixed agricultural and residential land uses between Stoke Holy Cross and Poringland, approximately 4 miles south of Norwich. The site is mostly managed grassland with various roadways and former structures from the previous use of the site.