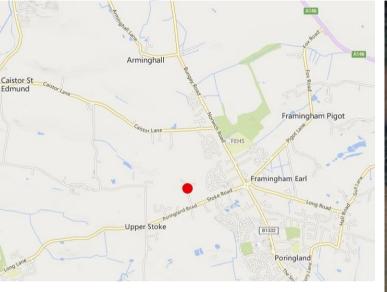

# Brownfield land available for variety of uses - FOR SALE or TO LET

Land At Stoke Holy Cross, Poringland Road, Stoke Holy Cross, Norfolk, NR14 9NR

# Description

Former MOD radar site available. The Brownfield site is located in Stoke Holy Cross and is accessed from Poringland road, via Pine Loke., in an area of mixed agricultural and residential land uses between Stoke Holy Cross and Poringland, approximately 4 miles south of Norwich. The site is mostly managed grassland with various roadways and former structures from the previous use of the site.